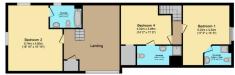

Ground Floor Floor area 111.3 m<sup>2</sup> (1,198 sq.ft.) First Floor
Floor area 109.9 m² (1,183 sq.ft.)

Outbuilding
Floor area 33.8 m<sup>2</sup>
(364 sq.ft.)

TOTAL: 255.0 m<sup>2</sup> (2,744 sq.ft.)

This floor plan is for illustrative purposes only. It is not drawn to scale. Any measurements, floor areas (including any total floor area), openings and orientations are approximate. No details are guaranteed, they cannot be relied upon for any purpose and do not form any part of any agreement. No liability is taken for any error, omission or misstatement. A party must rely upon its own inspection(s). Powered by www.Propertybox.io