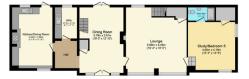

Ground Floor Floor area 111.3 m<sup>2</sup> (1,198 sq.ft.) First Floor
Floor area 109.9 m² (1,183 sq.ft.)

Outbuilding
Floor area 33.8 m<sup>2</sup>
(364 sq.ft.)

TOTAL: 255.0 m<sup>2</sup> (2,744 sq.ft.)

This floor plan is for illustrative purposes only. It is not drawn to scale. Any measurements, floor areas (including any total floor area), openings and orientations are approximate. No details are guaranteed, they cannot be relied upon for any purpose and do not form any part of any agreement. No liability is taken for any error, omission or misstatement. A party must rely upon its own inspection(s). Powered by www.Propertybox.io