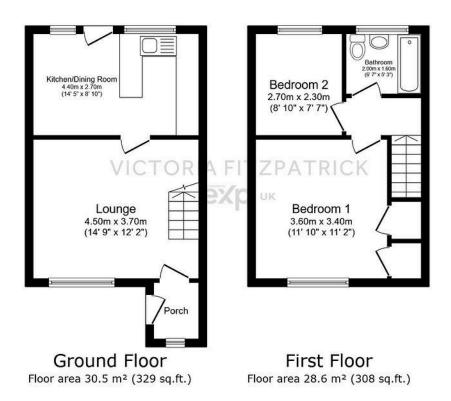

TOTAL: 59.1 m<sup>2</sup> (636 sq.ft.)

This floor plan is for illustrative purposes only. It is not drawn to scale. Any measurements, floor areas (including any total floor area), openings and orientations are approximate. No details are guaranteed, they cannot be relied upon for any purpose and do not form any part of any agreement. No liability is taken for any error, omission or misstatement. A party must rely upon it so win inspection(s).