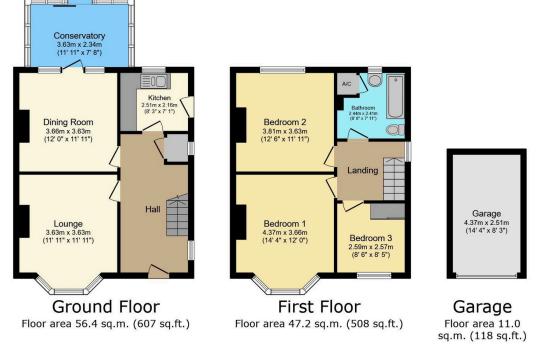

- Traditional 3 Bed Semi
- Favoured Wollaston Address
- Upvc Double Glazing
- 2 Reception Rooms
- No Upward Chain

TOTAL: 114.7 sq.m. (1,234 sq.ft.)

This floor plan is for illustrative purposes only. It is not drawn to scale. Any measurements, floor areas (including any total floor area), openings and orientations are approximate. No details are guaranteed, they cannot be relied upon for any purpose and do not form any part of any agreement. No liability is taken for any error, omission or misstatement. A party must rely upon its own inspection(s). Powerd by www.Propertybox.io