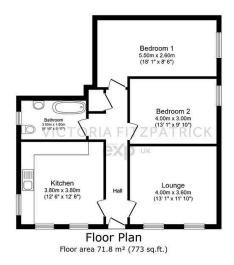

TOTAL: 71.8 m<sup>2</sup> (773 sq.ft.)

- QUOTE REFERENCE VF0354 LOCATED IN THE HEART OF **STUDLEY**
- OFFERED TO THE MARKET
  FIRST FLOOR APARTMENT **CHAIN FREE**
- TWO DOUBLE BEDROOMS
- KITCHEDN DINER
- ELECTRIC HEATING
- DOUBLE GLAZED **THROUGHOUT**
- ALLOCATED PARKING **SPACE**
- LONGE LEASE