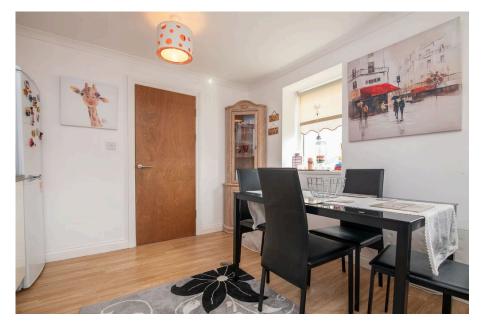

**Kitchen Diner** - Fitted with a range of wall and base units with ample granite effect roll top work surface with stainless steel sink and drainer with mixer tap over, integrated electric oven with four ring hob and extractor over, integrated dishwasher and washing machine with space for fridge/freezer. With space for dining table, wood effect flooring, electric panel heater and four double glazed windows flooding the room with natural light.