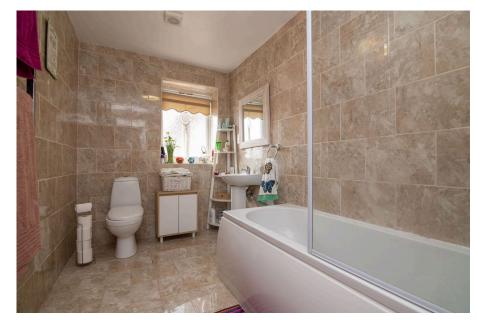

**Bathroom** - This modern three piece bathroom comprises, panelled bath with mixer tap and shower head over, together with electric shower over and glass shower screen, pedestal wash hand basin, low level WC, heated towel rail and double glazed window.