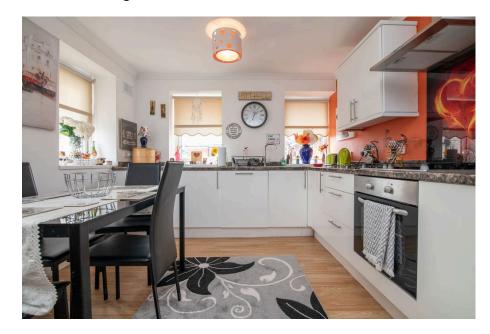

**Kitchen Diner** - Fitted with a range of wall and base units with ample granite effect roll top work surface with stainless steel sink and drainer with mixer tap over, integrated electric oven with four ring hob and extractor over, integrated dishwasher and washing machine with space for fridge/freezer. With space for dining table, wood effect flooring, electric panel heater and four double glazed windows flooding the room with natural light.