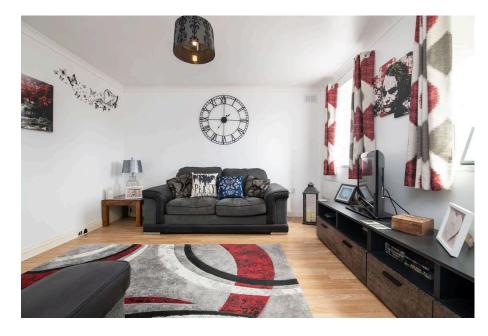

**Lounge** - This spacious room has two double glazed windows, wood effect flooring and electric panel heater

**Bedroom One** - Double glazed widow, electric panel heater and wood effect flooring

**Bedroom Two** - Double glazed widow, electric panel heater and wood effect flooring