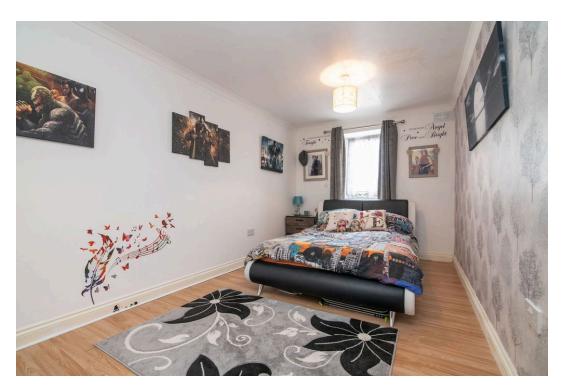

**Lounge** - This spacious room has two double glazed windows, wood effect flooring and electric panel heater

**Bedroom One** - Double glazed widow, electric panel heater and wood effect flooring

**Bedroom Two** - Double glazed widow, electric panel heater and wood effect flooring