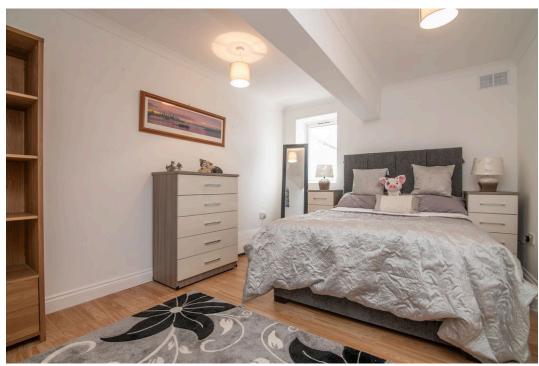

**Lounge** - This spacious room has two double glazed windows, wood effect flooring and electric panel heater

**Bedroom One** - Double glazed widow, electric panel heater and wood effect flooring

**Bedroom Two** - Double glazed widow, electric panel heater and wood effect flooring