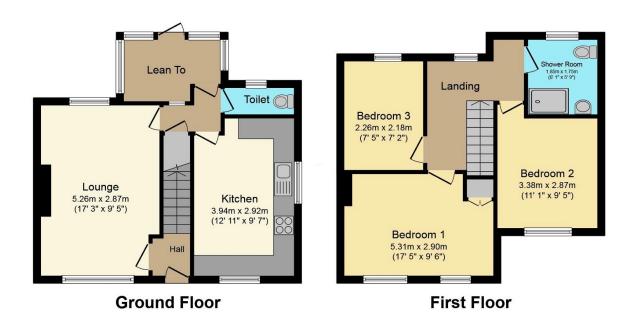

- Three Bedroom Semi-Detached Property
- Fully Redecorated
- Driveway to Front and Side
- Large Lounge
- Hit the 'Request Details' or 'Email Agent' button to secure your viewing now!

Total floor area 86.9 m² (935 sq.ft.) approx

This plan is for illustration purposes only and may not be representative of the property. Plan not to scale. Powered by PropertyBox

Quote Reference PC0649. Click 'Contact' to Book a Viewing Now. A well presented, fully redecorated, three bedroomed semi-detached family home in a sought after location and with large sized gardens and driveway parking. The property comprises of a hallway, lounge, dining kitchen and downstairs W.C. To the first floor three good sized bedrooms and a shower room. Very large rear garden and driveway area, perfect for extension as required subject to the usual permissions.