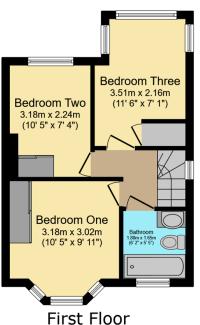

Floor area 32.0 m<sup>2</sup> (344 sq.ft.)

TOTAL: 79.3 m<sup>2</sup> (854 sq.ft.)

This floor plan is for illustrative purposes only. It is not drawn to scale. Any measurements, floor areas (including any total floor area), openings and orientations are approximate. No details are guaranteed, they cannot be relied upon for any purpose and do not form any part of any agreement. No liability is taken for any error, omission or misstatement. A party must rely upon its own inspection(s). Powered by www.Propertybox.io

The property comprises of a good sized lounge and a kitchen / diner to the ground floor. To the first floor there are three good sized bedrooms and a family bathroom. There is a lawned family garden with patio area. A good sized block paved driveway offering parking for multiple vehicles.