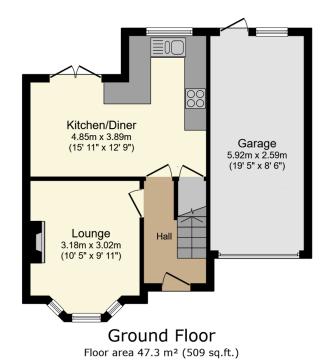

Floor area 32.0 m<sup>2</sup> (344 sq.ft.)

TOTAL: 79.3 m<sup>2</sup> (854 sq.ft.)

This floor plan is for illustrative purposes only. It is not drawn to scale. Any measurements, floor areas (including any total floor area), openings and orientations are approximate. No details are guaranteed, they cannot be relied upon for any purpose and do not form any part of any agreement. No liability is taken for any error, omission or misstatement. A party must rely upon its own inspection(s). Powered by www.Propertybox.io

The property comprises of a good sized lounge and a kitchen / diner to the ground floor. To the first floor there are three good sized bedrooms and a family bathroom. There is a lawned family garden with patio area. A good sized block paved driveway offering parking for multiple vehicles.