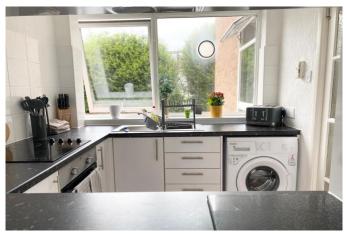

# Well Fitted Kitchen 2.53m x 2.24m

Fitted base cupboards and drawers with long work surfaces over and matching wall cupboards, twin basin sink unit, built in oven with electric hob over, washing machine, fridge, serving hatch to lounge and wide double glazed window overlooking the rear.