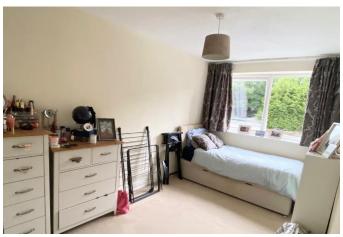

## Bedroom 2 4.16m x 2.40m

Two built in wardrobes, wall mounted electric heater and double glazed window facing rear.