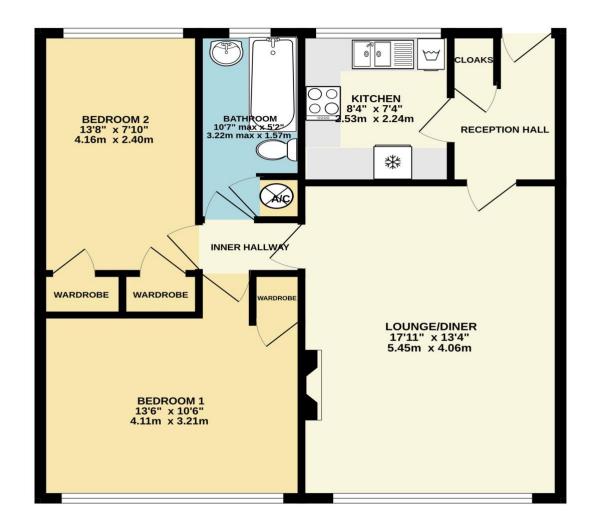

# **Reception Hall**

Entrance door, cloaks cupboard and doors to Kitchen and Lounge.

# Well Fitted Kitchen 2.53m x 2.24m

Fitted base cupboards and drawers with long work surfaces over and matching wall cupboards, twin basin sink unit, built in oven with electric hob over, washing machine, fridge, serving hatch to lounge and wide double glazed window overlooking the rear.

Large Lounge/Dining Room 5.45m x 4.06m

Fire surround with electric fire, wall mounted ele

Fire surround with electric fire, wall mounted electric heater, wide double glazed window facing front and door to:

## Inner Hallway

Doors to the two bedrooms and the bathroom.

## Bedroom 1 4.11m x 3.31m

Wall mounted electric heater, built in wardrobe and wide double glazed window facing front.

## Bedroom 2 4.16m x 2.40m

Two built in wardrobes, wall mounted electric heater and double glazed window facing rear.

# Bathroom 3.22m max x 1.57m

White suite comprising panelled bath with electric shower fitment and shower curtain & rail, pedestal wash basin, WC, full height wall tiling to two walls, window facing rear and airing cupboard with lagged hot water cylinder and cold water tank.