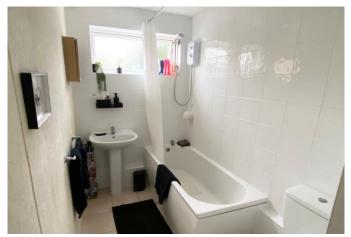

# Bathroom 3.22m max x 1.57m

White suite comprising panelled bath with electric shower fitment and shower curtain & rail, pedestal wash basin, WC, full height wall tiling to two walls, window facing rear and airing cupboard with lagged hot water cylinder and cold water tank.