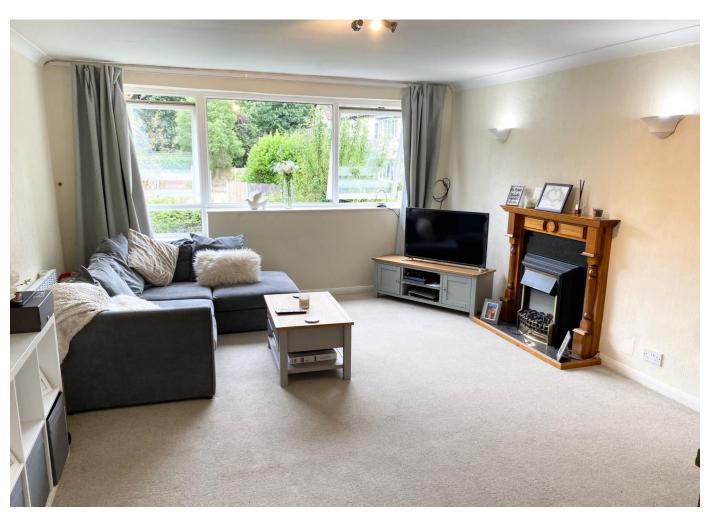

Large Lounge/Dining Room 5.45m x 4.06m

Fire surround with electric fire, wall mounted ele

Fire surround with electric fire, wall mounted electric heater, wide double glazed window facing front and door to: