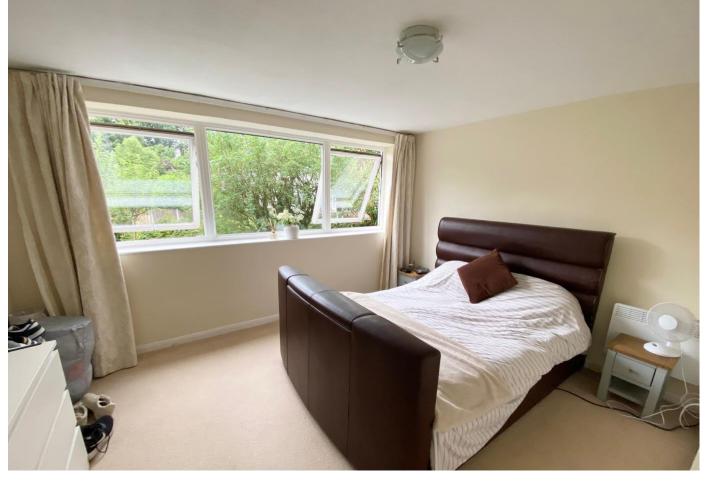

## Bedroom 1 4.11m x 3.31m

Wall mounted electric heater, built in wardrobe and wide double glazed window facing front.

## Bedroom 2 4.16m x 2.40m

Two built in wardrobes, wall mounted electric heater and double glazed window facing rear.