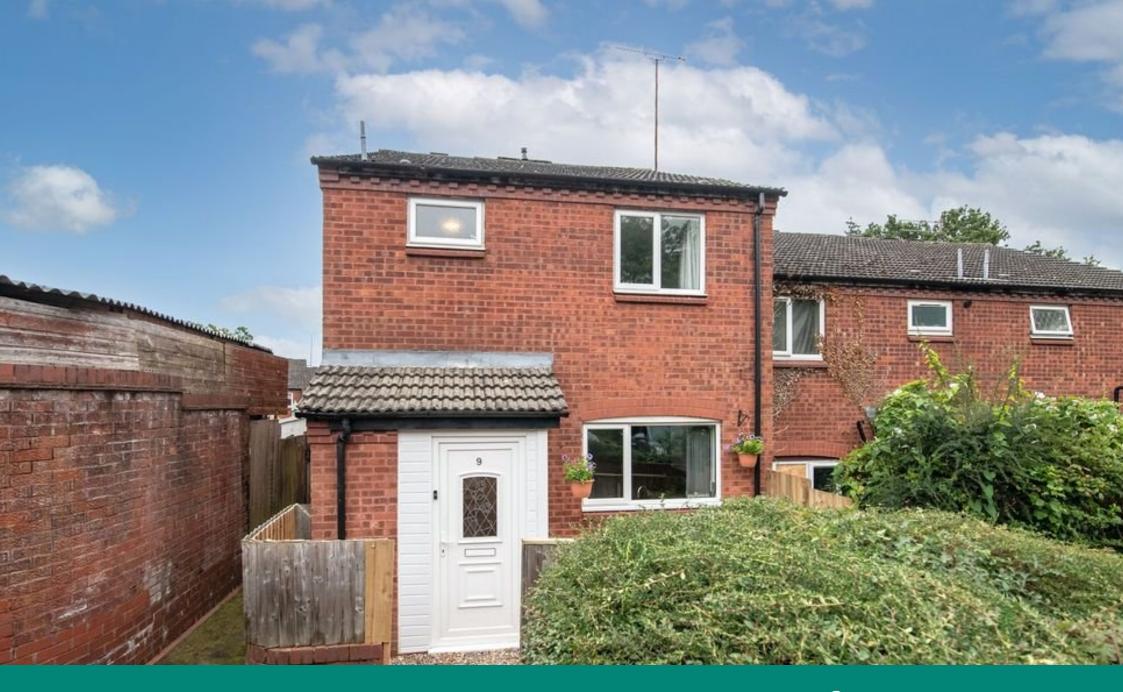

## Lightoak Close, Redditch, B97 5NQ Offers Over £230,000

🍋 3 🎦 1 🚍 1

**\*\*PLEASE QUOTE REF: VF0354**\*\*This FULLY REFURBISHED and spacious, three bedroom end of terrace home is ideal for first time buyers and is being offered to the market **CHAIN FREE!** Located in the sought after area of Walkwood, Redditch and providing easy access to well regarded schools, supermarkets, public transport and a network of road links

To property is approached via a gated fore garden and porch entrance. Accommodation comprises; entrance hallway with stairs off, downstairs WC, doors to kitchen/diner and lounge. The kitchen/ diner is fitted with white, high gloss wall and base units, ample work surfaces, integrated electric oven, gas hob and overhead extractor with space for other kitchen appliances. Stainless steel sink and drainer with mixer tap over, double glazed window to front, tiled flooring, radiator and spotlights to ceiling. Lounge is a light and airy space which is neutrally decorated, radiator and double glazed door and window to rear. The property benefits from a downstairs WC with double glazed window to front, low level WC and corner sink with tiled splashback

Outside the property offers a generous rear garden which has been fully landscaped, with secure fenced boundaries and garden shed. To the front is ample communal parking.

Situated in Walkwood, this property is located close to town centre, offering an assortment of amenities including shopping, well regarded schooling, bars and restaurants, along with the local bus and railway stations. Additionally, the M5 and M42 motorways are accessible.