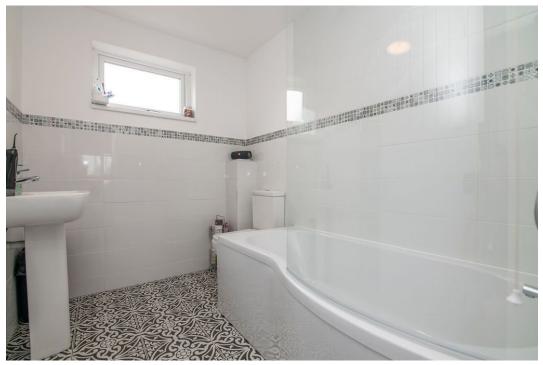

Upstairs provides landing with two storage cupboards, one of which houses the combi-boiler and a further storage cupboard over the stairs, double glazed window to side and doors leading to two double bedrooms, good sized single bedroom and fully refurbished family bathroom fitted with low level WC, pedestal wash hand basin and Pshaped bath with power shower with rainfall head over.