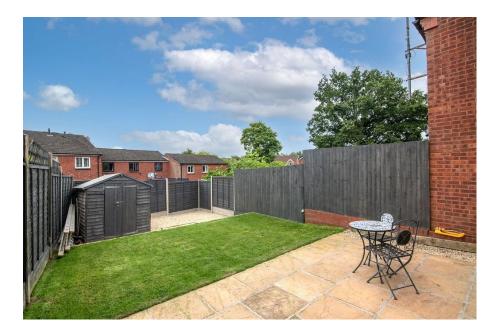

Outside the property offers a generous rear garden which has been fully landscaped, with secure fenced boundaries and garden shed. To the front is ample communal parking.

Situated in Walkwood, this property is located close to town centre, offering an assortment of amenities including shopping, well regarded schooling, bars and restaurants, along with the local bus and railway stations. Additionally, the M5 and M42 motorways are accessible.