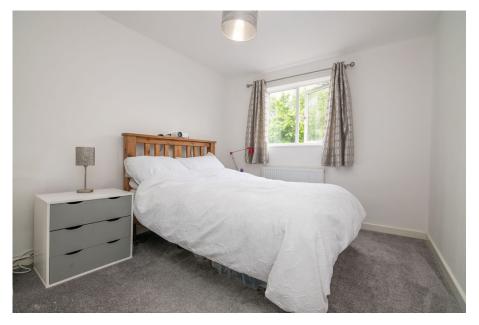

Upstairs provides landing with two storage cupboards, one of which houses the combi-boiler and a further storage cupboard over the stairs, double glazed window to side and doors leading to two double bedrooms, good sized single bedroom and fully refurbished family bathroom fitted with low level WC, pedestal wash hand basin and Pshaped bath with power shower with rainfall head over.