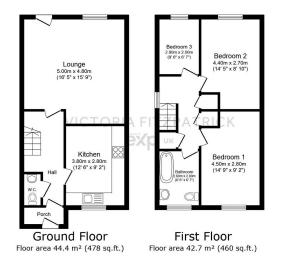

If you are looking for the completely move in ready home, this could be the one for you! Call now to arrange your viewing quoting the reference VF0354

This floor plan is for illustrative purposes only. It is not drawn to scale. Any measurements, floor areas (including any total floor area), openings and orientations are approximate. No details are guaranteed, they cannot be relied upon for any purpose and do not form any part of any agreement. No liability is taken for any error, or

TOTAL: 87.1 m<sup>2</sup> (938 sq.ft.)

- QUOTE REFERENCE VF0354
  FULLY REFURBISHED
  THROUGHOUT
- END OF TERRACE
  THREE BEDROOMS
- KITCHEN DINER
- DOWNSTAIRS WC
- COMMUNAL PARKING

- SPACIOUS LOUNGE
- FAMILY BATHROOM
- COUNCIL TAX BAND B