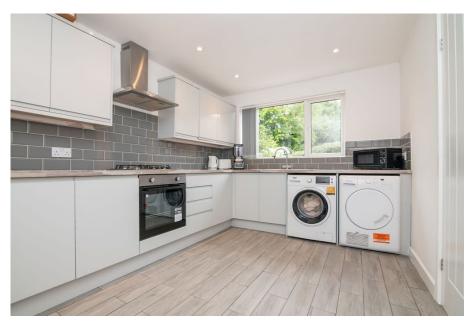

To property is approached via a gated fore garden and porch entrance. Accommodation comprises; entrance hallway with stairs off, downstairs WC, doors to kitchen/diner and lounge. The kitchen/ diner is fitted with white, high gloss wall and base units, ample work surfaces, integrated electric oven, gas hob and overhead extractor with space for other kitchen appliances. Stainless steel sink and drainer with mixer tap over, double glazed window to front, tiled flooring, radiator and spotlights to ceiling. Lounge is a light and airy space which is neutrally decorated, radiator and double glazed door and window to rear. The property benefits from a downstairs WC with double glazed window to front, low level WC and corner sink with tiled splashback