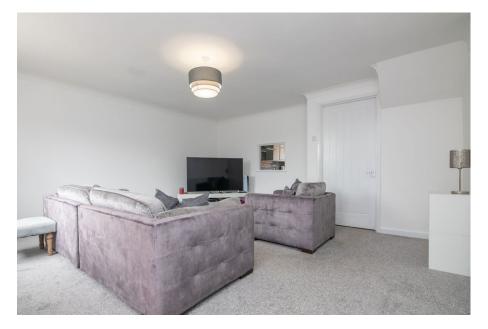

To property is approached via a gated fore garden and porch entrance. Accommodation comprises; entrance hallway with stairs off, downstairs WC, doors to kitchen/diner and lounge. The kitchen/ diner is fitted with white, high gloss wall and base units, ample work surfaces, integrated electric oven, gas hob and overhead extractor with space for other kitchen appliances. Stainless steel sink and drainer with mixer tap over, double glazed window to front, tiled flooring, radiator and spotlights to ceiling. Lounge is a light and airy space which is neutrally decorated, radiator and double glazed door and window to rear. The property benefits from a downstairs WC with double glazed window to front, low level WC and corner sink with tiled splashback