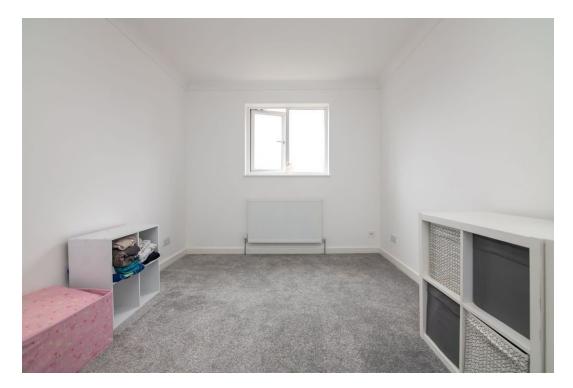

Upstairs provides landing with two storage cupboards, one of which houses the combi-boiler and a further storage cupboard over the stairs, double glazed window to side and doors leading to two double bedrooms, good sized single bedroom and fully refurbished family bathroom fitted with low level WC, pedestal wash hand basin and Pshaped bath with power shower with rainfall head over.