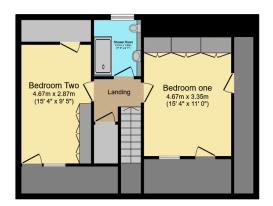

First Floor Floor area 47.6 m<sup>2</sup> (513 sq.ft.)

TOTAL: 123.0 m<sup>2</sup> (1,324 sq.ft.)

This floor plan is for illustrative purposes only. It is not drawn to scale. Any measurements, floor areas (including any total floor area), openings and orientations are approximate. No details are guaranteed, they cannot be relied upon for any purpose and do not form any part of any agreement. No liability is taken for any error, omission or misstatement. A party must rely upon its own inspection(s). Powered by www.Fropertybox.io