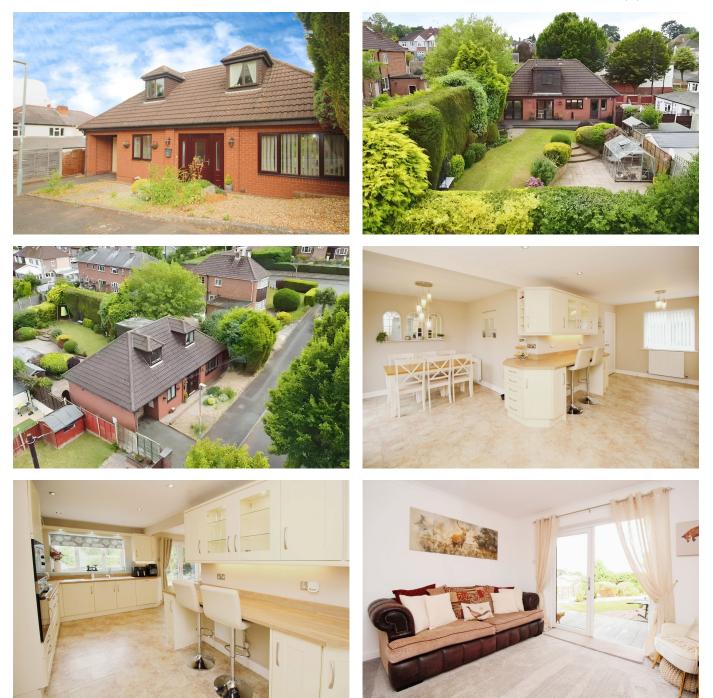

## PHIL COOK

@ phil.cook@exp.uk.com
# philcook.exp.uk.com
C 07508 423 891

- Quote Reference PC0649
- Sought After Area to the Bewdley Side of Kidderminster
- Detached
- Refitted Kitchen
- Potential to Create 3rd Upstairs Bedroom

- Quiet Cul de Sac Location
- Close to Brintons Park
- Good Sized Landscaped Garden
- Refitted Shower Room
- Hit the 'Request Details' or 'Email Agent' button to secure your viewing now!

Ground Floor Floor area 75.4 m² (811 sq.ft.)

Quote Reference PC0649. Hit the 'Request Details' or 'Email Agent' button to secure your viewing now! A superb opportunity for anyone looking for a detached family home with excellent gardens in Kidderminster. Two (potentially three) bedroomed detached home in a quiet residential Cul-de-Sac near to Brintons Park on the Bewdley side of Kidderminster. The property comprises of Lounge/Dining room, refitted Kitchen/dining room and a W.C on the ground floor. To the first floor there are two good sized bedrooms and a family bathroom. Potential to create a third bedroom on the first floor by extending existing rear dormer. To the rear of the property there is a

phil.cook@exp.uk.com
 philcook.exp.uk.com
 07508 423 891

well kept garden and to the front a driveway offering parking and leading to garage. The property has central heating throughout. This is a must see property to appreciate its possibilities as a detached family home. Hit the 'Request Details' or 'Email Agent' button to secure your viewing now!