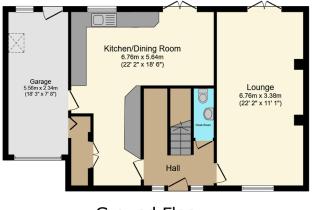

- Quiet Cul de Sac Location
- Close to Brintons Park
- Good Sized Landscaped Garden
- Refitted Shower Room
- Hit the 'Request Details' or 'Email Agent' button to secure your viewing now!

Ground Floor Floor area 75.4 m² (811 sq.ft.)

First Floor Floor area 47.6 m<sup>2</sup> (513 sq.ft.)

TOTAL: 123.0 m<sup>2</sup> (1,324 sq.ft.)

This floor plan is for illustrative purposes only. It is not drawn to scale. Any measurements, floor areas (including any total floor area), openings and orientations are approximate. No details are guaranteed, they cannot be relied upon for any purpose and do not form any part of any agreement. No liability is taken for any error, omission or misstatement. A party must rely upon its own inspection(s). Powered by www.Fropertybox.io