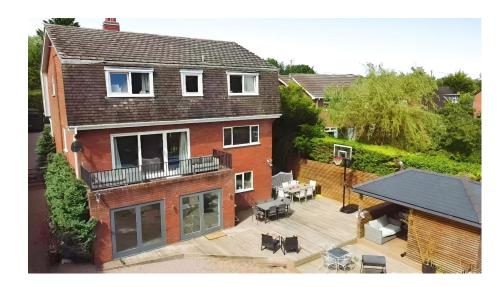

## Callow Hill, Nr Bewdley, Kidderminster, Worcestershire, DY14 9XB

Guide Price £675,000

- Hit the 'Request Details' or 'Email Agent' button to secure your viewing now!
  • Three Levels of
- Accomodation
- 4/5 Bedrooms
- · Semi-Rural Location

- Recently Added Swimming Pool and Gazebo
- · Large Kitchen Dining Room
- · Plans For Additional **Detached Annexe**
- · Near to Bewdley and Wyre Forest
- Large Detached Family Home
   Please Quote PC0649

Please Quote PC0649. Hit the 'Request Details' or 'Email Agent' button to secure your viewing now! Well presented four/five bedroomed detached family home in a very sought after, semirural location near to Bewdley. Recently redecorated throughout and with new bathrooms fitted. On-going garden project with swimming pool, gazebo / covered decking area and plans for detached annexe. A beautiful home close to Wyre Forest and with some fantastic features including countryside views, a spacious modern interior and an excellent finish throughout. The garden of around half an acre surrounds the property with new decked patio, lawns and parking areas. To the front of the property is a large gated parking driveway area with further driveway leading around the property. Oil fired central heating and double glazed throughout. This property offers an incredible opportunity and would make a beautiful family home for anyone.