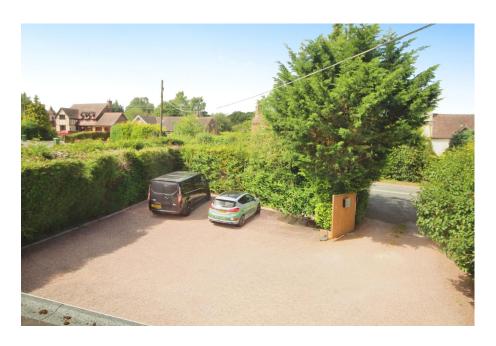

Please Quote PC0649. Hit the 'Request Details' or 'Email Agent' button to secure your viewing now! Well presented four/five bedroomed detached family home in a very sought after, semirural location near to Bewdley. Recently redecorated throughout and with new bathrooms fitted. On-going garden project with swimming pool, gazebo / covered decking area and plans for detached annexe. A beautiful home close to Wyre Forest and with some fantastic features including countryside views, a spacious modern interior and an excellent finish throughout. The garden of around half an acre surrounds the property with new decked patio, lawns and parking areas. To the front of the property is a large gated parking driveway area with further driveway leading around the property. Oil fired central heating and double glazed throughout. This property offers an incredible opportunity and would make a beautiful family home for anyone.