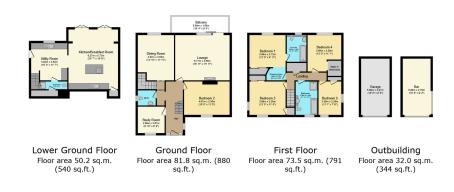

TOTAL: 237.5 sq.m. (2,556 sq.ft.)

approximate. No details are guaranteed, they cannot be relied upon for any purpose and do not form any part of any agreement. No liability is taken for any error, omission misstatement. A party must rely upon its own inspection(s). Powered by www.Propertybox.io