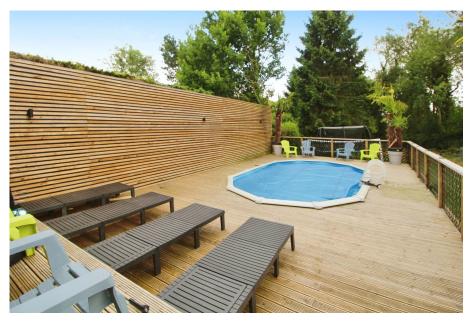

- Recently Added Swimming Pool and Gazebo
- · Large Kitchen Dining Room
- · Plans For Additional **Detached Annexe**
- · Near to Bewdley and Wyre Forest
- Large Detached Family Home
   Please Quote PC0649

Please Quote PC0649. Hit the 'Request Details' or 'Email Agent' button to secure your viewing now! Well presented four/five bedroomed detached family home in a very sought after, semirural location near to Bewdley. Recently redecorated throughout and with new bathrooms fitted. On-going garden project with swimming pool, gazebo / covered decking area and plans for detached annexe. A beautiful home close to Wyre Forest and with some fantastic features including countryside views, a spacious modern interior and an excellent finish throughout. The garden of around half an acre surrounds the property with new decked patio, lawns and parking areas. To the front of the property is a large gated parking driveway area with further driveway leading around the property. Oil fired central heating and double glazed throughout. This property offers an incredible opportunity and would make a beautiful family home for anyone.