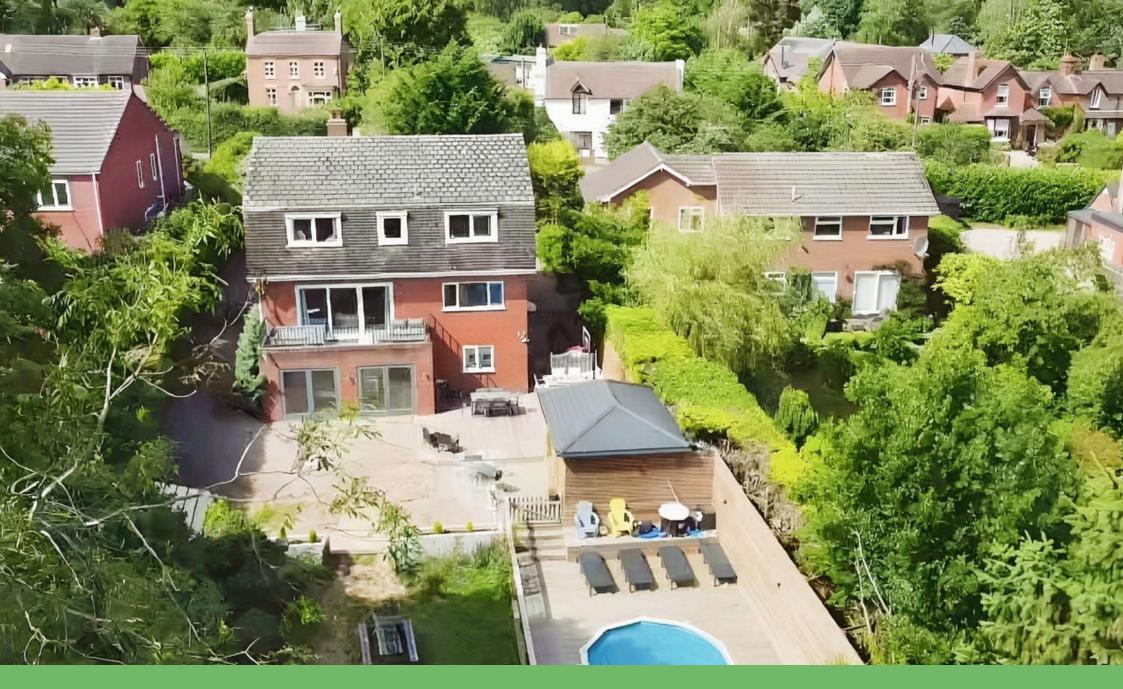

## Callow Hill, Nr Bewdley, Kidderminster, Worcestershire, DY14 9XB

Guide Price £675,000

- Hit the 'Request Details' or 'Email Agent' button to secure your viewing now!
  • Three Levels of
- Accomodation
- 4/5 Bedrooms
- · Semi-Rural Location

- Recently Added Swimming Pool and Gazebo
- · Large Kitchen Dining Room
- · Plans For Additional **Detached Annexe**
- · Near to Bewdley and Wyre Forest
- Large Detached Family Home
   Please Quote PC0649

Please Quote PC0649. Hit the 'Request Details' or 'Email Agent' button to secure your viewing now! Well presented four/five bedroomed detached family home in a very sought after, semirural location near to Bewdley. Recently redecorated throughout and with new bathrooms fitted. On-going garden project with swimming pool, gazebo / covered decking area and plans for detached annexe. A beautiful home close to Wyre Forest and with some fantastic features including countryside views, a spacious modern interior and an excellent finish throughout. The garden of around half an acre surrounds the property with new decked patio, lawns and parking areas. To the front of the property is a large gated parking driveway area with further driveway leading around the property. Oil fired central heating and double glazed throughout. This property offers an incredible opportunity and would make a beautiful family home for anyone.