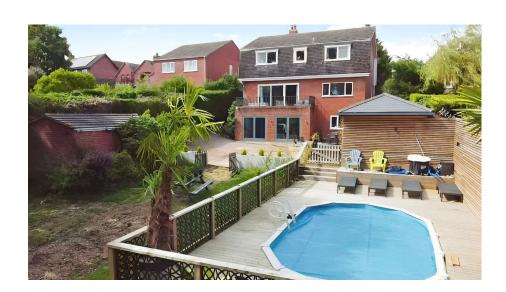

## Callow Hill, Nr Bewdley, Kidderminster, Worcestershire, DY14 9XB

Guide Price £675,000

Large Detached Family Home

 Near to Bewdley and Wyre Forest

Semi-Rural Location

- Plans For Additional **Detached Annexe**
- 4/5 Bedrooms
- Large Kitchen Dining Room
- Three Levels of Accomodation
- · Recently Added Swimming Pool and Gazebo
- · Hit the 'Request Details' or 'Email Agent' button to secure your viewing now!

Please Quote PC0649. Hit the 'Request Details' or 'Email Agent' button to secure your viewing now! Well presented four/five bedroomed detached family home in a very sought after, semirural location near to Bewdley. Recently redecorated throughout and with new bathrooms fitted. On-going garden project with swimming pool, gazebo / covered decking area and plans for detached annexe. A beautiful home close to Wyre Forest and with some fantastic features including countryside views, a spacious modern interior and an excellent finish throughout. The garden of around half an acre surrounds the property with new decked patio, lawns and parking areas. To the front of the property is a large gated parking driveway area with further driveway leading around the property. Oil fired central heating and double glazed throughout. This property offers an incredible opportunity and would make a beautiful family home for anyone.