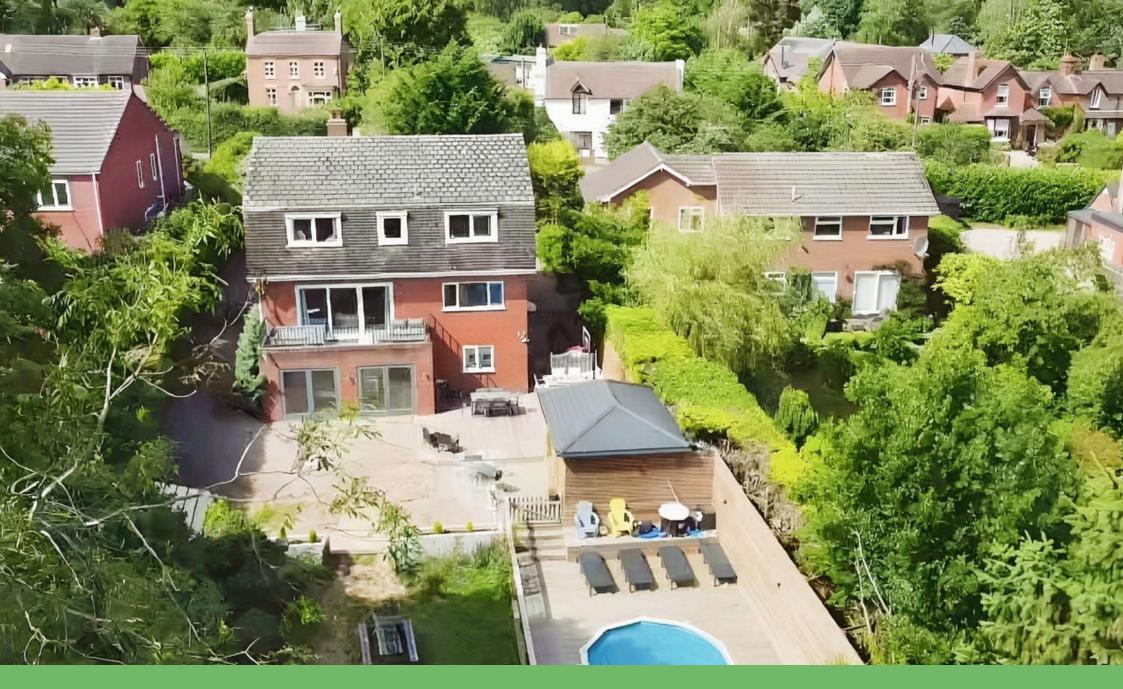

## Callow Hill, Nr Bewdley, Kidderminster, Worcestershire, DY14 9XB

Guide Price £675,000

Large Detached Family Home

 Near to Bewdley and Wyre Forest

Semi-Rural Location

- Plans For Additional **Detached Annexe**
- 4/5 Bedrooms
- Large Kitchen Dining Room
- Three Levels of Accomodation
- · Recently Added Swimming Pool and Gazebo
- · Hit the 'Request Details' or 'Email Agent' button to secure your viewing now!

Please Quote PC0649. Hit the 'Request Details' or 'Email Agent' button to secure your viewing now! Well presented four/five bedroomed detached family home in a very sought after, semirural location near to Bewdley. Recently redecorated throughout and with new bathrooms fitted. On-going garden project with swimming pool, gazebo / covered decking area and plans for detached annexe. A beautiful home close to Wyre Forest and with some fantastic features including countryside views, a spacious modern interior and an excellent finish throughout. The garden of around half an acre surrounds the property with new decked patio, lawns and parking areas. To the front of the property is a large gated parking driveway area with further driveway leading around the property. Oil fired central heating and double glazed throughout. This property offers an incredible opportunity and would make a beautiful family home for anyone.