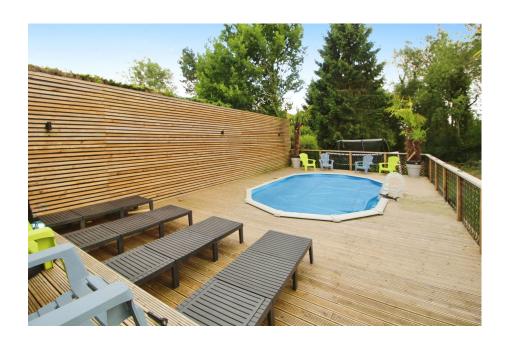

## Callow Hill, Nr Bewdley, Kidderminster, Worcestershire, DY14 9XB

Guide Price £675,000

Large Detached Family Home

 Near to Bewdley and Wyre Forest

Semi-Rural Location

- Plans For Additional **Detached Annexe**
- 4/5 Bedrooms
- Large Kitchen Dining Room
- Three Levels of Accomodation
- · Recently Added Swimming Pool and Gazebo
- · Hit the 'Request Details' or 'Email Agent' button to secure your viewing now!

Please Quote PC0649. Hit the 'Request Details' or 'Email Agent' button to secure your viewing now! Well presented four/five bedroomed detached family home in a very sought after, semirural location near to Bewdley. Recently redecorated throughout and with new bathrooms fitted. On-going garden project with swimming pool, gazebo / covered decking area and plans for detached annexe. A beautiful home close to Wyre Forest and with some fantastic features including countryside views, a spacious modern interior and an excellent finish throughout. The garden of around half an acre surrounds the property with new decked patio, lawns and parking areas. To the front of the property is a large gated parking driveway area with further driveway leading around the property. Oil fired central heating and double glazed throughout. This property offers an incredible opportunity and would make a beautiful family home for anyone.