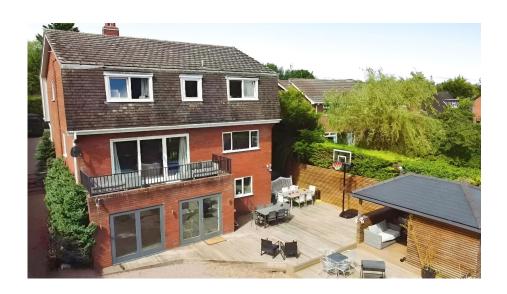

## Callow Hill, Nr Bewdley, Kidderminster, Worcestershire, DY14 9XB

Guide Price £675,000

Large Detached Family Home

 Near to Bewdley and Wyre Forest

Semi-Rural Location

- Plans For Additional **Detached Annexe**
- 4/5 Bedrooms
- Large Kitchen Dining Room
- Three Levels of Accomodation
- · Recently Added Swimming Pool and Gazebo
- · Hit the 'Request Details' or 'Email Agent' button to secure your viewing now!

Please Quote PC0649. Hit the 'Request Details' or 'Email Agent' button to secure your viewing now! Well presented four/five bedroomed detached family home in a very sought after, semirural location near to Bewdley. Recently redecorated throughout and with new bathrooms fitted. On-going garden project with swimming pool, gazebo / covered decking area and plans for detached annexe. A beautiful home close to Wyre Forest and with some fantastic features including countryside views, a spacious modern interior and an excellent finish throughout. The garden of around half an acre surrounds the property with new decked patio, lawns and parking areas. To the front of the property is a large gated parking driveway area with further driveway leading around the property. Oil fired central heating and double glazed throughout. This property offers an incredible opportunity and would make a beautiful family home for anyone.