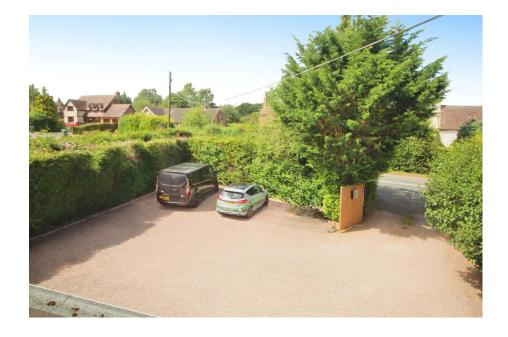

Please Quote PC0649. Hit the 'Request Details' or 'Email Agent' button to secure your viewing now! Well presented four/five bedroomed detached family home in a very sought after, semirural location near to Bewdley. Recently redecorated throughout and with new bathrooms fitted. On-going garden project with swimming pool, gazebo / covered decking area and plans for detached annexe. A beautiful home close to Wyre Forest and with some fantastic features including countryside views, a spacious modern interior and an excellent finish throughout. The garden of around half an acre surrounds the property with new decked patio, lawns and parking areas. To the front of the property is a large gated parking driveway area with further driveway leading around the property. Oil fired central heating and double glazed throughout. This property offers an incredible opportunity and would make a beautiful family home for anyone.