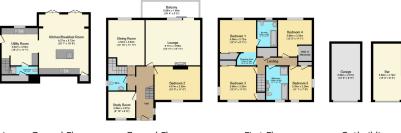

Lower Ground Floor Floor area 50.2 sq.m. (540 sq.ft.) Ground Floor Floor area 81.8 sq.m. (880 sq.ft.)

First Floor Floor area 73.5 sq.m. (791 sq.ft.) Outbuilding Floor area 32.0 sq.m. (344 sq.ft.)

TOTAL: 237.5 sq.m. (2,556 sq.ft.)

This floor plan is for illustrative purposes only. It is not drawn to scale. Any measurements, floor areas (including any total floor area), openings and orientations are approximate. No details are guaranteed, they cannot be relied upon for any purpose and do not form any part of any agreement. No liability is taken for any error, omission misstatement A party must rely upon by own properties of the property to ware properties of the property to the property of the propert