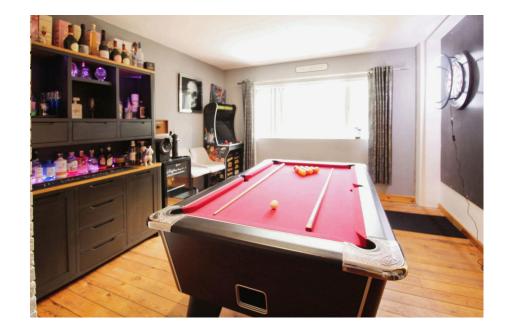

## Callow Hill, Nr Bewdley, Kidderminster, Worcestershire, DY14 9XB

Guide Price £675,000

Large Detached Family Home

 Near to Bewdley and Wyre Forest

Semi-Rural Location

- Plans For Additional **Detached Annexe**
- 4/5 Bedrooms
- Large Kitchen Dining Room
- Three Levels of Accomodation
- · Recently Added Swimming Pool and Gazebo
- · Hit the 'Request Details' or 'Email Agent' button to secure your viewing now!

Please Quote PC0649. Hit the 'Request Details' or 'Email Agent' button to secure your viewing now! Well presented four/five bedroomed detached family home in a very sought after, semirural location near to Bewdley. Recently redecorated throughout and with new bathrooms fitted. On-going garden project with swimming pool, gazebo / covered decking area and plans for detached annexe. A beautiful home close to Wyre Forest and with some fantastic features including countryside views, a spacious modern interior and an excellent finish throughout. The garden of around half an acre surrounds the property with new decked patio, lawns and parking areas. To the front of the property is a large gated parking driveway area with further driveway leading around the property. Oil fired central heating and double glazed throughout. This property offers an incredible opportunity and would make a beautiful family home for anyone.