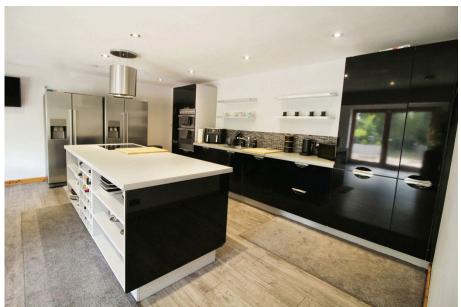

## Callow Hill, Nr Bewdley, Kidderminster, Worcestershire, DY14 9XB

Guide Price £675,000

Large Detached Family Home

 Near to Bewdley and Wyre Forest

Semi-Rural Location

- Plans For Additional **Detached Annexe**
- 4/5 Bedrooms
- Large Kitchen Dining Room
- Three Levels of Accomodation
- · Recently Added Swimming Pool and Gazebo
- · Hit the 'Request Details' or 'Email Agent' button to secure your viewing now!

Please Quote PC0649. Hit the 'Request Details' or 'Email Agent' button to secure your viewing now! Well presented four/five bedroomed detached family home in a very sought after, semirural location near to Bewdley. Recently redecorated throughout and with new bathrooms fitted. On-going garden project with swimming pool, gazebo / covered decking area and plans for detached annexe. A beautiful home close to Wyre Forest and with some fantastic features including countryside views, a spacious modern interior and an excellent finish throughout. The garden of around half an acre surrounds the property with new decked patio, lawns and parking areas. To the front of the property is a large gated parking driveway area with further driveway leading around the property. Oil fired central heating and double glazed throughout. This property offers an incredible opportunity and would make a beautiful family home for anyone.