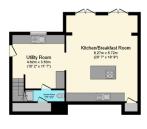

Lower Ground Floor Floor area 50.2 sq.m. (540 sq.ft.)

Ground Floor Floor area 81.8 sq.m. (880 sq.ft.)

First Floor Floor area 73.5 sq.m. (791 sq.ft.)

Outbuilding Floor area 32.0 sq.m. (344 sq.ft.)

TOTAL: 237.5 sq.m. (2,556 sq.ft.)

This floor plan is for illustrative purposes only. It is not drawn to scale. Any measurements, floor areas (including any total floor area), openings and orientations are approximate. No details are guaranteed, they cannot be relied upon for any purpose and do not form any part of any agreement. No liability is taken for any error, omission or misstatement. A partry must rely upon its own inspection(s). Powered by www.Propertybox.io