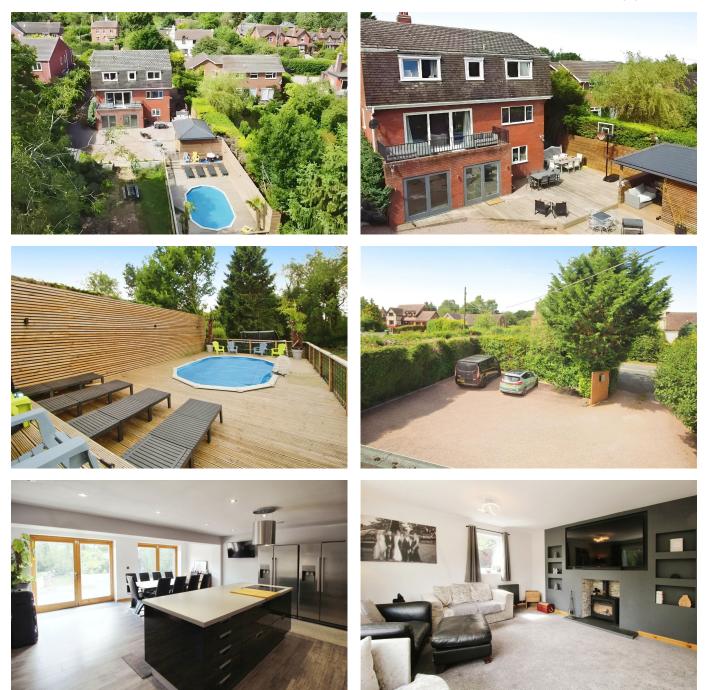

## Lyndhurst Lodge, Callow Hill, Nr Bewdley

Guide Price £675,000

🍋 4 🚰 3 🚘 2

eXp World UK Ltd is a registered company at Corporation Service Company (UK) Limited, 5 Churchill Place, 10th Floor, London, United Kingdom, E14 5HU. Registered company number is 12016573. VAT Registration Number is 327 4120 29

## PHIL COOK

- Please Quote PC0649
- Near to Bewdley and Wyre Forest
- Plans For Additional Detached Annexe
- Large Kitchen Dining Room
- Recently Added Swimming Pool and Gazebo

- Large Detached Family Home
- Semi-Rural Location
- 4/5 Bedrooms
- Three Levels of Accomodation
- Hit the 'Request Details' or 'Email Agent' button to secure your viewing now!

Please Quote PC0649. Hit the 'Request Details' or 'Email Agent' button to secure your viewing now! Well presented four/five bedroomed detached family home in a very sought after, semirural location near to Bewdley. Recently redecorated throughout and with new bathrooms fitted. On-going garden project with swimming pool, gazebo / covered decking area and plans for detached annexe. A beautiful home close to Wyre Forest and with some fantastic features including countryside views, a spacious modern interior and an excellent finish throughout. The garden of around half an acre surrounds the property with new decked patio, lawns and parking

phil.cook@exp.uk.com
 philcook.exp.uk.com
 07508 423 891

areas. To the front of the property is a large gated parking driveway area with further driveway leading around the property. Oil fired central heating and double glazed throughout. This property offers an incredible opportunity and would make a beautiful family home for anyone.