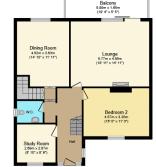

Lower Ground Floor Floor area 50.2 sq.m. (540 sq.ft.)

Ground Floor Floor area 81.8 sq.m. (880 sq.ft.)

First Floor Floor area 73.5 sq.m. (791 sq.ft.)

Outbuilding Floor area 32.0 sq.m. (344 sq.ft.)

TOTAL: 237.5 sq.m. (2,556 sq.ft.)

This floor plan is for illustrative purposes only. It is not drawn to scale. Any measurements, floor areas (including any total floor area), openings and orientations are approximate. No details are guaranteed, they cannot be relied upon for any purpose and do not form any part of any agreement. No liability is taken for any error, omission or misstatement. A partry must rely upon its own inspection(s). Powered by www.Propertybox.io