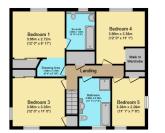

Lower Ground Floor Floor area 50.2 sq.m. (540 sq.ft.)

Ground Floor Floor area 81.8 sq.m. (880 sq.ft.)

First Floor Floor area 73.5 sq.m. (791 sq.ft.)

Outbuilding Floor area 32.0 sq.m. (344 sq.ft.)

TOTAL: 237.5 sq.m. (2,556 sq.ft.)

This floor plan is for illustrative purposes only. It is not drawn to scale. Any measurements, floor areas (including any total floor area), openings and orientations are approximate. No details are guaranteed, they cannot be relied upon for any purpose and do not form any part of any agreement. No liability is taken for any error, omission or misstatement. A partry must rely upon its own inspection(s). Powered by www.Propertybox.io