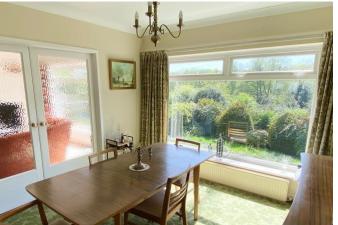

<u>Dining Room</u> Radiator and window overlooking the rear garden and Sutton Park.

<u>Breakfast Kitchen</u> Range of fitted base cupboards and drawers and matching wall cupboards, stainless steel sink unit, built in hob, microwave and oven, radiator, window overlooking the rear garden and Sutton Park and half glazed door to: