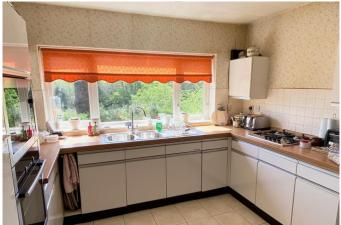

<u>Dining Room</u> Radiator and window overlooking the rear garden and Sutton Park.

<u>Breakfast Kitchen</u> Range of fitted base cupboards and drawers and matching wall cupboards, stainless steel sink unit, built in hob, microwave and oven, radiator, window overlooking the rear garden and Sutton Park and half glazed door to: