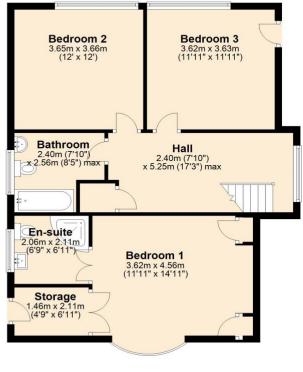

#### **First Floor**

<u>Landing</u> Radiator, hatch to loft area, window facing side and Airing cupboard with hot water cylinder and shelving.

<u>Bedroom 1</u> Radiator, built in double wardrobe, two built in storage cupboards, bow window facing front and door to:

<u>En-Suite Shower Room</u> Shower base and Safemix shower fitment, wash basin set in vanity unit with cupboard under, WC, radiator and window facing side.

<u>Bedroom 2</u> Radiator, fitted double wardrobe and dressing table, hatch to loft storage area and window overlooking the rear garden and Sutton Park.

<u>Bedroom 3</u> Radiator and window overlooking the rear garden and Sutton Park.

<u>Bathroom</u> Panelled bath, pedestal wash basin, WC, radiator and window facing side.

#### **First Floor**

Approx. 72.4 sq. metres (779.8 sq. feet)

Total area: approx. 196.2 sq. metres (2111.6 sq. feet)

0121 353 6212

07768 035 065

mark@markbentley.co.uk

www.markbentley.co.uk