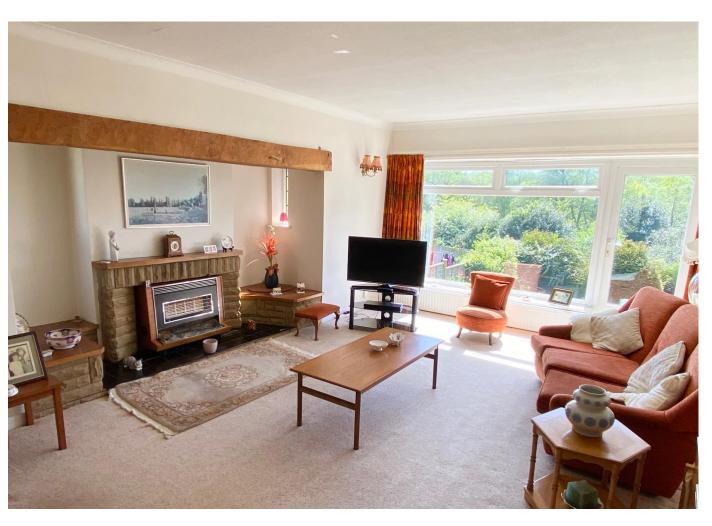

<u>Guest Cloakroom</u> Cloaks area, and WC with wash basin and window facing side.

Front Sitting Room/Bedroom 4 Radiator and bow window facing front.

<u>Large Lounge</u> Feature inglenook having stone fireplace with fitted gas fire, side display plinths and windows either side, radiator, wide window overlooking the rear garden and Sutton Park with door to the patio and glazed double doors to the: