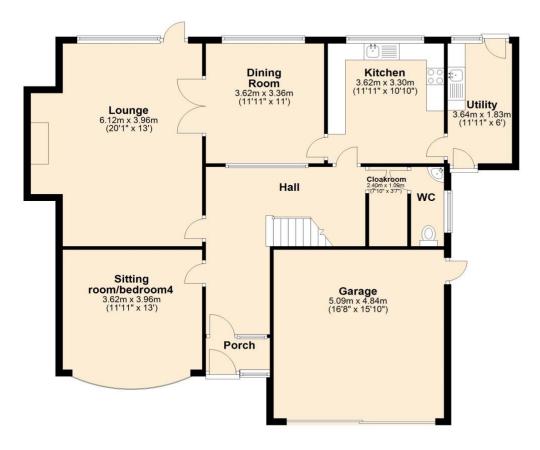

#### **Ground Floor**

Enclosed Porch Entrance Glazed entrance door.

<u>Large Reception Hall</u> Doors to Sitting Room/Bedroom 4, Lounge, Kitchen and Cloakroom, radiator, glazed panel overlooking the Dining Room and open tread staircase to the first floor.

<u>Guest Cloakroom</u> Cloaks area, and WC with wash basin and window facing side.

Front Sitting Room/Bedroom 4 Radiator and bow window facing front.

<u>Large Lounge</u> Feature inglenook having stone fireplace with fitted gas fire, side display plinths and windows either side, radiator, wide window overlooking the rear garden and Sutton Park with door to the patio and glazed double doors to the:

<u>Dining Room</u> Radiator and window overlooking the rear garden and Sutton Park.

<u>Breakfast Kitchen</u> Range of fitted base cupboards and drawers and matching wall cupboards, stainless steel sink unit, built in hob, microwave and oven, radiator, window overlooking the rear garden and Sutton Park and half glazed door to:

<u>Utility Room</u> Stainless steel sink unit, plumbing for washing machine, Baxi wall mounted gas fired central heating boiler and half glazed doors and windows to front and rear.

<u>Integral Double Garage</u> Wooden sliding entrance doors and side door.

## Ground Floor Approx. 123.7 sq. metres (1331.8 sq. feet)