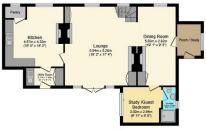

Ground Floor Floor area 86.6 m² (932 sq.ft.)

Floor area 67.0 m² (721 sq.ft.)

## Garage

Floor area 27.9 m<sup>2</sup> (300 sq.ft.)

TOTAL: 181.5 m<sup>2</sup> (1,953 sq.ft.)

This floor plan is for illustrative purposes only. It is not drawn to scale. Any measurements, floor areas (including any total floor area), openings and orientations are approximate. No details are guaranteed, they cannot be relied upon for any purpose and do not form any part of any agreement. No liability is taken for any error, omission or misstatement. A party must rely upon its own inspection(s). Powered by www.Propertybox.io