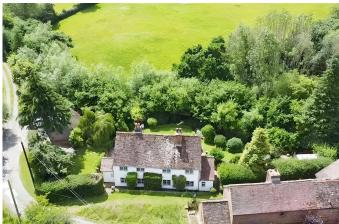

## Marlbrook Cottage, Mamble, Nr Bewdley

Guide Price £650,000

- · Quote Reference PC0649
- Situated Between Bewdley and Tenbury Wells
- Stunning Gardens with a Brook to Rear Boundary
- Good Sized Lounge and Dining Room With Central Feature Fireplace
- Early Viewing Advised to Avoid Disappointment

Quote Reference PC0649 Stunning three/four bedroom detached country cottage in a tranquil setting set well back from the road near to the village of Mamble in the county of Worcestershire located between Bewdley and Tenbury Wells. Situated on a good sized plot with large gardens bordering a brook. The property has a wealth of character with reception rooms leading around the ground floor towards a breakfast kitchen and utility room. Recently refitted double glazed windows. Three excellent first floor bedrooms with a family bathroom. Downstairs study/guest