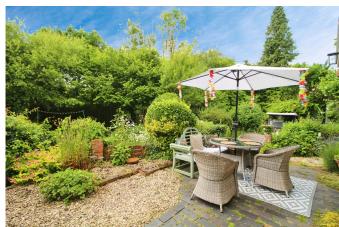

## Marlbrook Cottage, Mamble, Nr Bewdley

Guide Price £650,000

- · Quote Reference PC0649
- Situated Between Bewdley and Tenbury Wells
- Stunning Gardens with a Brook to Rear Boundary
- Good Sized Lounge and Dining Room With Central Feature Fireplace
- Early Viewing Advised to Avoid Disappointment

Quote Reference PC0649 Stunning three/four bedroom detached country cottage in a tranquil setting set well back from the road near to the village of Mamble in the county of Worcestershire located between Bewdley and Tenbury Wells. Situated on a good sized plot with large gardens bordering a brook. The property has a wealth of character with reception rooms leading around the ground floor towards a breakfast kitchen and utility room. Recently refitted double glazed windows. Three excellent first floor bedrooms with a family bathroom. Downstairs study/guest