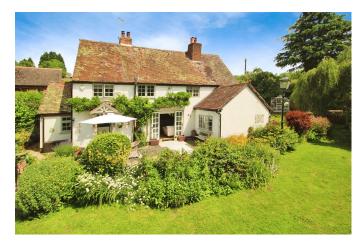

## Marlbrook Cottage, Mamble, Nr Bewdley

Guide Price £650,000

- · Quote Reference PC0649
- Situated Between Bewdley and Tenbury Wells
- Stunning Gardens with a Brook to Rear Boundary
- Good Sized Lounge and Dining Room With Central Feature Fireplace
- Early Viewing Advised to Avoid Disappointment

- Three/Four Bedroom Detached Rural Property
- Close to the Village of Mamble
- Double Garage and Driveway Parking
- Superb Presentation Throughout
- Hit the 'Request Details' or 'Email Agent' button to secure your viewing now!

Quote Reference PC0649 Stunning three/four bedroom detached country cottage in a tranquil setting set well back from the road near to the village of Mamble in the county of Worcestershire located between Bewdley and Tenbury Wells. Situated on a good sized plot with large gardens bordering a brook. The property has a wealth of character with reception rooms leading around the ground floor towards a breakfast kitchen and utility room. Recently refitted double glazed windows. Three excellent first floor bedrooms with a family bathroom. Downstairs study/guest