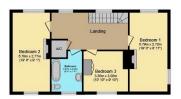

Ground Floor Floor area 86.6 m² (932 sq.ft.)

Floor area 67.0 m² (721 sq.ft.)

## Garage

Floor area 27.9 m<sup>2</sup> (300 sq.ft.)

TOTAL: 181.5 m<sup>2</sup> (1,953 sq.ft.)

This floor plan is for illustrative purposes only. It is not drawn to scale. Any measurements, floor areas (including any total floor area), openings and orientations are approximate. No details are guaranteed, they cannot be relied upon for any purpose and do not form any part of any agreement. No liability is taken for any error, omission or misstatement. A party must rely upon its own inspection(s). Powered by www.Propertybox.io