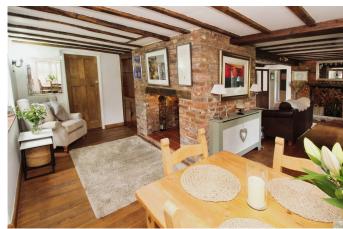

## Marlbrook Cottage, Mamble, Nr Bewdley

Guide Price £650,000

- · Quote Reference PC0649
- Situated Between Bewdley and Tenbury Wells
- Stunning Gardens with a Brook to Rear Boundary
- Good Sized Lounge and Dining Room With Central Feature Fireplace
- Early Viewing Advised to Avoid Disappointment

Quote Reference PC0649 Stunning three/four bedroom detached country cottage in a tranquil setting set well back from the road near to the village of Mamble in the county of Worcestershire located between Bewdley and Tenbury Wells. Situated on a good sized plot with large gardens bordering a brook. The property has a wealth of character with reception rooms leading around the ground floor towards a breakfast kitchen and utility room. Recently refitted double glazed windows. Three excellent first floor bedrooms with a family bathroom. Downstairs study/guest