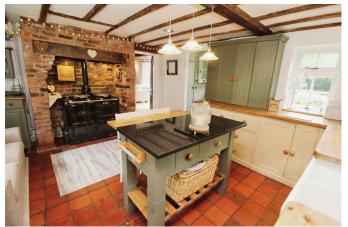

Quote Reference PC0649 Stunning three/four bedroom detached country cottage in a tranquil setting set well back from the road near to the village of Mamble in the county of Worcestershire located between Bewdley and Tenbury Wells. Situated on a good sized plot with large gardens bordering a brook. The property has a wealth of character with reception rooms leading around the ground floor towards a breakfast kitchen and utility room. Recently refitted double glazed windows. Three excellent first floor bedrooms with a family bathroom. Downstairs study/guest