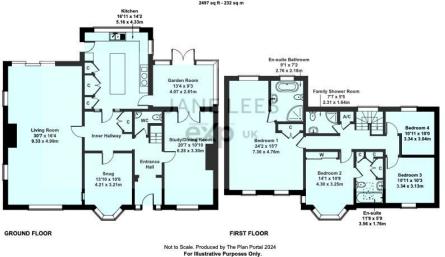

## Meadow View, Hoden Lane, Cleeve Prior, WR11 8LH Approximate Gross Internal Area 2494 93 tt - 232 947

- Quote Property Ref: JL0210
   NO CHAIN
- Immaculate Interiors
- Four Wonderful Flowing Living Rooms
- Bespoke Hand Crafted Kitchen
- Engineered Oak Floors
- Large Mature Gardens
- Enclosed Gated Frontage
- Rural Village Location
- Countryside Views, Facing Meadows