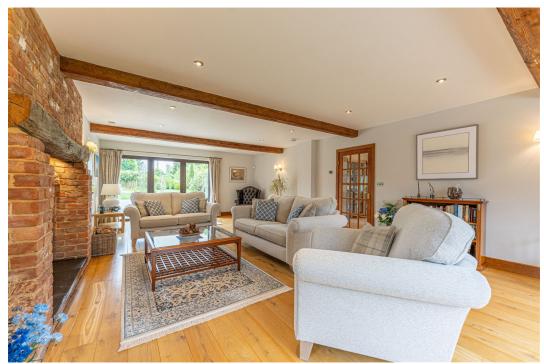

A spacious inner hallway off the entrance hall gives access to a sitting room, the living room and kitchen.

As we stand in this central hallway we are struck by the beauty of the interiors and the superb light and space. To the front is the