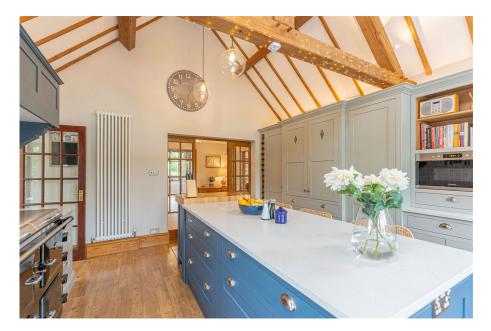

## Quote Property Ref: JL0210

An outstanding country residence in a rural village, edge of Cotswolds, offering beautifully designed and immaculate interiors. Four individual living spaces flow seamlessly and interconnect via a spacious inner hallway with glazed doors giving the effect of openness. A stunning bespoke kitchen lights up the heart of the house, four bedrooms with an exceptional principle bedroom suite, extensive lawned gardens and driveway providing peace and seclusion, in a gorgeous setting looking towards the Cotswold Hills and meadows with frolicking ponies!

## In Brief:

Entrance hall with fitted coir entrance matting leading onto luxury wool Berber Twist Carpets (fitted '22) via an attractive feature arch and off to, dining room/ study with engineered oak floors, Broseley Winchester multi-fuel stove, this room is currently set up as a dining room and study with attractive built-in book shelves with up lighters and connects via glazed doors to the garden room offering a dual aspect and superb flow, glazed doors to the kitchen and full width doors out to the gardens.