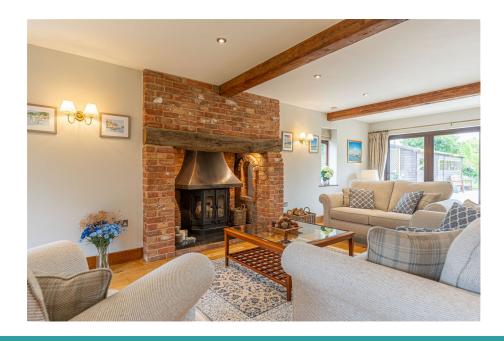

## In Brief:

Entrance hall with fitted coir entrance matting leading onto luxury wool Berber Twist Carpets (fitted '22) via an attractive feature arch and off to, dining room/ study with engineered oak floors, Broseley Winchester multi-fuel stove, this room is currently set up as a dining room and study with attractive built-in book shelves with up lighters and connects via glazed doors to the garden room offering a dual aspect and superb flow, glazed doors to the kitchen and full width doors out to the gardens.

A spacious inner hallway off the entrance hall gives access to a sitting room, the living room and kitchen.

As we stand in this central hallway we are struck by the beauty of the interiors and the superb light and space. To the front is the