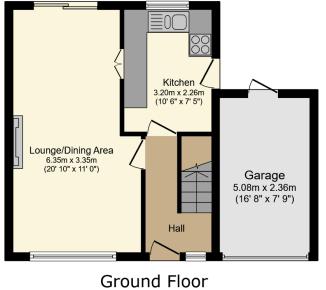

Floor area 43.4 m<sup>2</sup> (467 sq.ft.)

First Floor Floor area 33.0 m² (355 sq.ft.)

TOTAL: 76.4 m<sup>2</sup> (822 sq.ft.)

This floor plan is for illustrative purposes only. It is not drawn to scale. Any measurements, floor areas (including any total floor area), openings and orientations are approximate. No details are guaranteed, they cannot be relied upon for any purpose and do not form any part of any agreement. No liability is taken for any error, omission or misstatement. A party must rely upon its own inspection(s). Powered by www.Propertybox.io

Quote Reference PC0649. Click 'CONTACT' to book a viewing now. Well presented three bedroom link-detached family home located in the sought-after Offmore Farm area to the Birmingham side of Kidderminster close to the local amenities and good schools. Property comprises large lounge/dining room and kitchen to the ground floor, three good size bedrooms and a bathroom to the first floor. Garden to the rear with patio, lawn and decking areas. Garage with utility space to the rear and a recently re-laid driveway offering good sized parking for