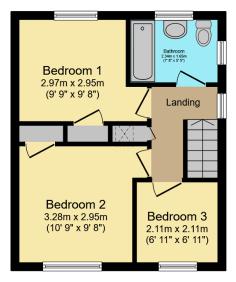

Floor area 43.4 m<sup>2</sup> (467 sq.ft.)

First Floor Floor area 33.0 m² (355 sq.ft.)

TOTAL: 76.4 m<sup>2</sup> (822 sq.ft.)

This floor plan is for illustrative purposes only. It is not drawn to scale. Any measurements, floor areas (including any total floor area), openings and orientations are approximate. No details are guaranteed, they cannot be relied upon for any purpose and do not form any part of any agreement. No liability is taken for any error, omission or misstatement. A party must rely upon its own inspection(s). Powered by www.Propertybox.io

Quote Reference PC0649. Click 'CONTACT' to book a viewing now. Well presented three bedroom link-detached family home located in the sought-after Offmore Farm area to the Birmingham side of Kidderminster close to the local amenities and good schools. Property comprises large lounge/dining room and kitchen to the ground floor, three good size bedrooms and a bathroom to the first floor. Garden to the rear with patio, lawn and decking areas. Garage with utility space to the rear and a recently re-laid driveway offering good sized parking for