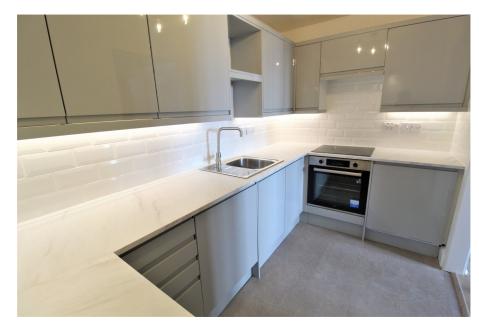

## College Lane, Stratford-upon-avon, CV37 6DD

Offers Over £155,000

This is a well presented and well-proportioned ground floor apartment set in a popular spot in Stratford upon Avon. Located in the desirable Old Town the property is conveniently positioned being within walking distance to the town centre, local amenities, restaurants and theatre. This will make an ideal investment as there is a tenant in situ, alternatively the property can be sold with vacant possession making it an attractive first time buy. The property comprises, an entrance hall, living room, modern fitted kitchen breakfast room, double bedroom, bathroom, communal courtyard with outside space for table and chairs and an allocated parking space.

Ground floor flat

· Allocated parking

Breakfast kitchen

· Recently refurbished

· One double bedroom

· Situated in Old Town

Ideal rental or first time buy
No forward chain

• Ref code: GG0894