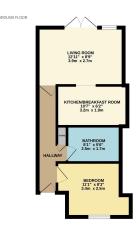

## College Lane, Stratford-upon-avon, CV37 6DD

Offers Over £155,000

This is a well presented and well-proportioned ground floor apartment set in a popular spot in Stratford upon Avon. Located in the desirable Old Town the property is conveniently positioned being within walking distance to the town centre, local amenities, restaurants and theatre. This will make an ideal investment as there is a tenant in situ, alternatively the property can be sold with vacant possession making it an attractive first time buy. The property comprises, an entrance hall, living room, modern fitted kitchen breakfast room, double bedroom, bathroom, communal courtyard with outside space for table and chairs and an allocated parking space.

We have not tested any of the electrical, central heating or sanitary ware appliances. Purchasers should make their own investigations as to the workings of the relevant items. All room measurements in these sales particulars are approximate and should not be assumed correct. Floor plans are for identification purposes only and not to scale