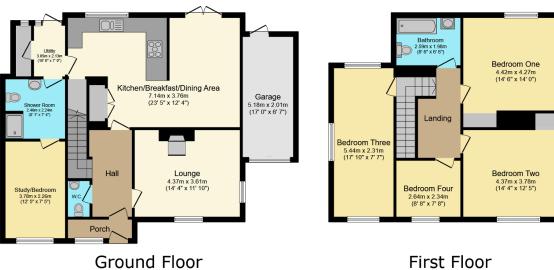

Floor area 94.1 sq.m. (1,013 sq.ft.)

TOTAL: 168.9 sq.m. (1,818 sq.ft.)

This floor plan is for illustrative purposes only. It is not drawn to scale. Any measurements, floor areas (including any total floor area), openings and orientations are approximate. No details are guaranteed, they cannot be relied upon for any purpose and do not form any part of any agreement. No liability is taken for any error, omission or misstatement. A party must rely upon its own inspection(s). Powered by www.Propertybox.io