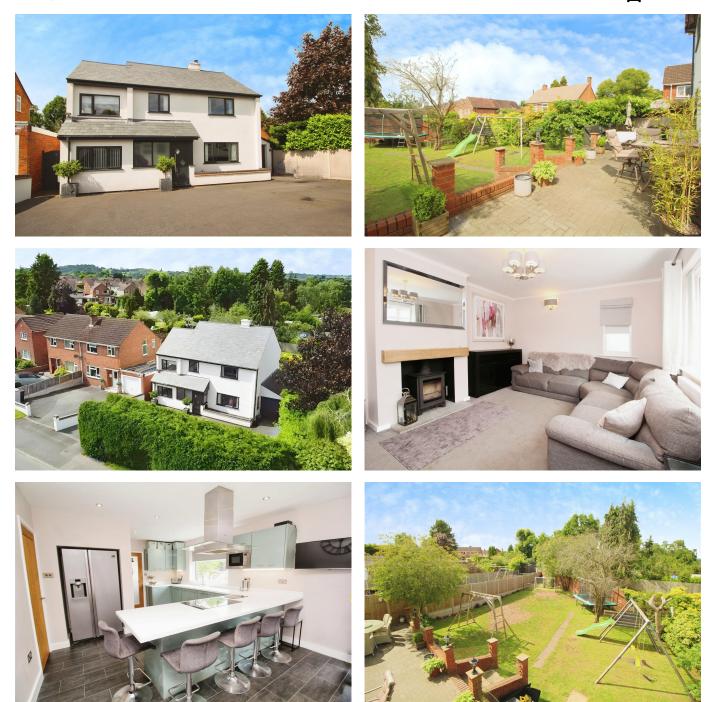

## PHIL COOK

@ phil.cook@exp.uk.com
# philcook.exp.uk.com
C 07508 423 891

- Quote Reference PC0649. CLICK 'CONTACT' to book a viewing.
- Four/Five Bedroom Detached Family Home
- Fully Refurbished and Refitted
- Large Rear Family Garden
- Early Viewing Advised

- Sought After Location off St.Johns Avenue
- Bewdley Side of Kidderminster
- Lounge, Kitchen Dining Room, Downstairs Bedroom and Shower Room
- Driveway and Side Garage Store
- Hit the 'Request Details' or 'Email Agent' button to secure your viewing now!

Quote Reference PC0649. CLICK 'CONTACT' to book a viewing. A Superb four/five bedroomed detached family property located on the much sought after Holmwood Avenue off St. Johns Avenue to the Bewdley side of Kidderminster. Good sized family property on a good sized plot with large gardens. The very well presented, fully renovated and re-finished, property comprises of a hall, downstairs W.C., lounge, impressive re-fitted kitchen diner and a utility room, downstairs bedroom/study and shower room on the ground floor. To the first floor there are four bedrooms, refitted house bathroom. To the rear of the property there is a large private garden, a

phil.cook@exp.uk.com
 philcook.exp.uk.com
 07508 423 891

perfect family garden with large lawn and raised patio seating areas, side garage store room. Partially converted loft room, potential to create a further top floor master bedroom suite. To the front a large driveway offering parking for multiple vehicles. Hit the 'Request Details' or 'Email Agent' button to secure your viewing now!