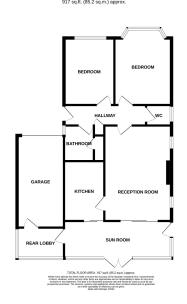

## Higgs Field Crescent, Cradley Heath, B64 6RA

Offers In Region Of £325,000

**2 1 2** 2

• QUOTE JC0304

 NEWLY INSTALLED WORCESTER COMBI DEC

- PRIVATELY OWNED SOLARE FPC C RATED PANFI S
- LARGER THAN AVERAGE PLOT MEASURING APPROXIMATLEY 0.14 ACRES
- ABUNDANT PARKING
- CLOSE PROXIMITY TO OLD CLOSE PROXIMITY TO HILL TRAIN STATION
  - **BLACK HEATH HIGH STREET**
- NO UPWARD CHAIN
- FAR REACHING PANORAMIC VIEWS OF THE CLENT HILLS

"HIGHLY SOUGHT AFTER ON HIGGS FIELD CRESCENT" A rare opportunity to purchase a a detached bungalow on a popular residential road, occupying a larger than average plot, on offer with NO UPWARD CHAIN!!! Benefiting from an abundance of parking with a large aesthetically pleasing frontage, newly installed Worcester combination boiler December 22, privately owned solar panels, far reaching panoramic views over the Clent Hills, in a move in condition condition offering the chance for a purchaser to put their own mark on the property and being conveniently located for both train and local amenity access this bungalow really ticks a lot of boxes.