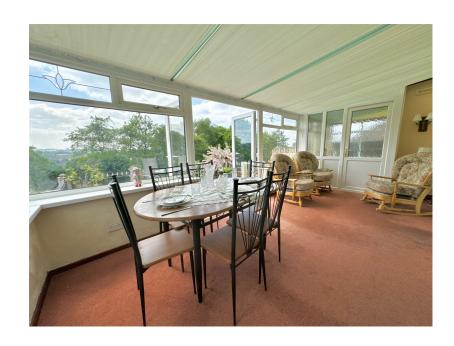

## Higgs Field Crescent, Cradley Heath, B64 6RA

Offers In Region Of £325,000

**2 1 2** 2

• QUOTE JC0304

 NEWLY INSTALLED WORCESTER COMBI DEC

- PRIVATELY OWNED SOLARE FPC C RATED PANFI S
- LARGER THAN AVERAGE PLOT MEASURING APPROXIMATLEY 0.14 ACRES
- ABUNDANT PARKING
- CLOSE PROXIMITY TO OLD CLOSE PROXIMITY TO HILL TRAIN STATION
  - **BLACK HEATH HIGH STREET**
- NO UPWARD CHAIN
- FAR REACHING PANORAMIC VIEWS OF THE CLENT HILLS

"HIGHLY SOUGHT AFTER ON HIGGS FIELD CRESCENT" A rare opportunity to purchase a a detached bungalow on a popular residential road, occupying a larger than average plot, on offer with NO UPWARD CHAIN!!! Benefiting from an abundance of parking with a large aesthetically pleasing frontage, newly installed Worcester combination boiler December 22, privately owned solar panels, far reaching panoramic views over the Clent Hills, in a move in condition condition offering the chance for a purchaser to put their own mark on the property and being conveniently located for both train and local amenity access this bungalow really ticks a lot of boxes.