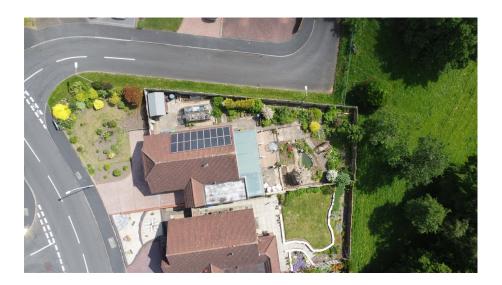

## Higgs Field Crescent, Cradley Heath, B64 6RA

Offers In Region Of £325,000

**2 1 2** 2

• QUOTE JC0304

 NEWLY INSTALLED WORCESTER COMBI DEC

- PRIVATELY OWNED SOLARE FPC C RATED PANFI S
- LARGER THAN AVERAGE PLOT MEASURING APPROXIMATLEY 0.14 ACRES
- ABUNDANT PARKING
- CLOSE PROXIMITY TO OLD CLOSE PROXIMITY TO HILL TRAIN STATION
  - **BLACK HEATH HIGH STREET**
- NO UPWARD CHAIN
- FAR REACHING PANORAMIC VIEWS OF THE CLENT HILLS

"HIGHLY SOUGHT AFTER ON HIGGS FIELD CRESCENT" A rare opportunity to purchase a a detached bungalow on a popular residential road, occupying a larger than average plot, on offer with NO UPWARD CHAIN!!! Benefiting from an abundance of parking with a large aesthetically pleasing frontage, newly installed Worcester combination boiler December 22, privately owned solar panels, far reaching panoramic views over the Clent Hills, in a move in condition condition offering the chance for a purchaser to put their own mark on the property and being conveniently located for both train and local amenity access this bungalow really ticks a lot of boxes.