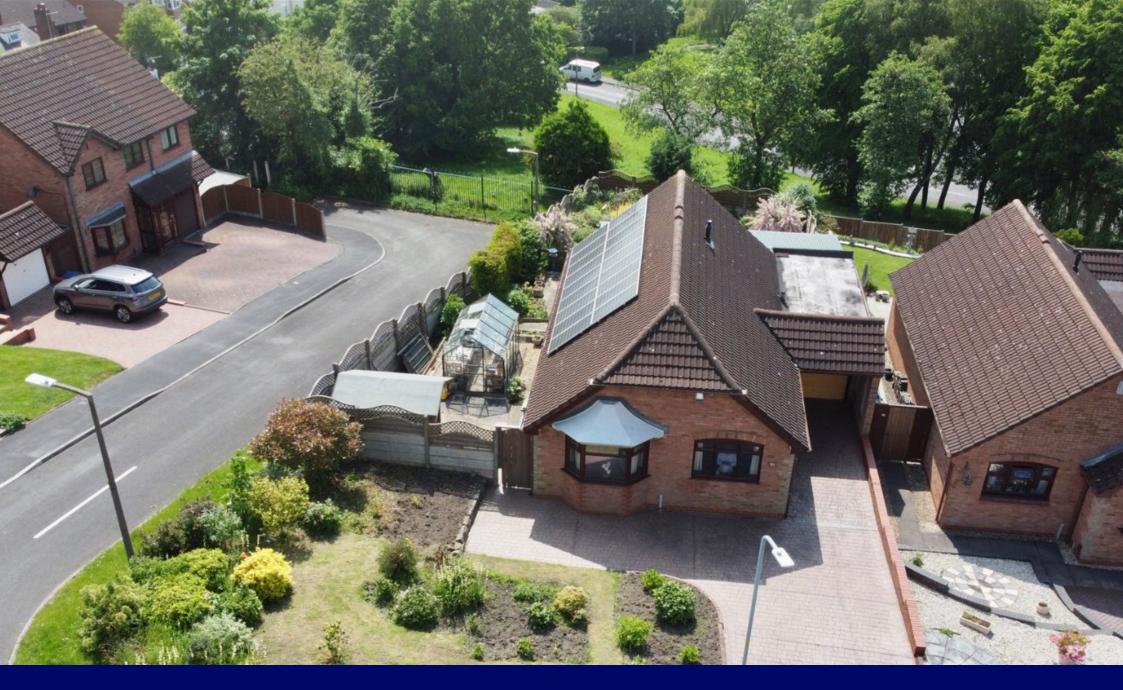

## Higgs Field Crescent, Cradley Heath, B64 6RA

Offers In Region Of £325,000

**2 1 2** 2

• QUOTE JC0304

 NEWLY INSTALLED WORCESTER COMBI DEC

- PRIVATELY OWNED SOLARE FPC C RATED PANFI S
- LARGER THAN AVERAGE PLOT MEASURING APPROXIMATLEY 0.14 ACRES
- ABUNDANT PARKING
- CLOSE PROXIMITY TO OLD CLOSE PROXIMITY TO HILL TRAIN STATION
  - **BLACK HEATH HIGH STREET**
- NO UPWARD CHAIN
- FAR REACHING PANORAMIC VIEWS OF THE CLENT HILLS

"HIGHLY SOUGHT AFTER ON HIGGS FIELD CRESCENT" A rare opportunity to purchase a a detached bungalow on a popular residential road, occupying a larger than average plot, on offer with NO UPWARD CHAIN!!! Benefiting from an abundance of parking with a large aesthetically pleasing frontage, newly installed Worcester combination boiler December 22, privately owned solar panels, far reaching panoramic views over the Clent Hills, in a move in condition condition offering the chance for a purchaser to put their own mark on the property and being conveniently located for both train and local amenity access this bungalow really ticks a lot of boxes.