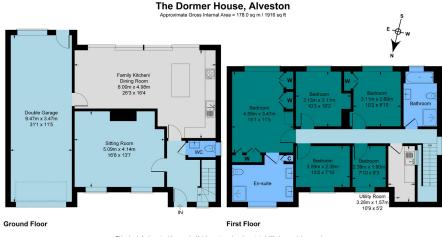

## The Dormer House, Alveston CV37 7QP

Guide Price £795,000

- Quote Property Ref : JL0210 Immaculately Presented
- Four Bedrooms
- Full Width Bi-Fold Doors
- Luxury Bathroom/Shower Rooms
- Separate Walled Garden

- Outstanding Kitchen Entertaining Space
- Private Paved Courtyard
- Double Tandem Garage
- Highly Desirable Village Location

An Impressive, Immaculately Presented Four Bedroom Property in the much sought-after village of Alveston, an idyllic and highly desirable location just 2 miles from Stratford-upon-Avon. \* Magnificent Kitchen/Family Room with full width bifolds onto private Patio Garden \* Four Superb Bedrooms -Master with en-suite \* Luxury Fitted Bath/Shower Rooms \* Box Room and Office \* Utility \* Huge 'walk around' Loft Space \* Double Tandem Garage \* Private Patio Garden.

Property Ref : JL0210,

This plan is for layout guidance only. Not drawn to scale unless stated. Windows and door opening: are approximate. Whilst every care is taken in the preparation of this plan, please check all dimensions, shapes and compass bearings before making any decisions reliant upon them. floorplansUsketch.com © 2023