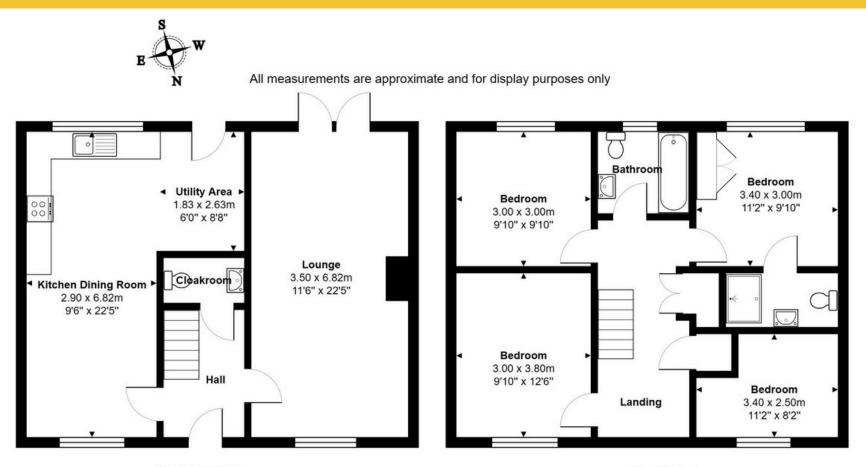

The First Floor landing is bright and airy with access to the Principle Bedroom with Ensuite, and the three further Bedrooms, all are served by a lovely Bathroom.

The Gardens are a notable feature being laid to lawn with paved patio area, ideal for family living and outside entertaining. The rear garden is fully enclosed by fencing and provides access to the Double Garage. The Garden is South facing and benefits from an additional area to the rear of the Garage, an ideal 'hot tub' location.

## 3 Kinalt Crescent, St Martins, Shropshire, SY11 3BF

Ground Floor

First Floor