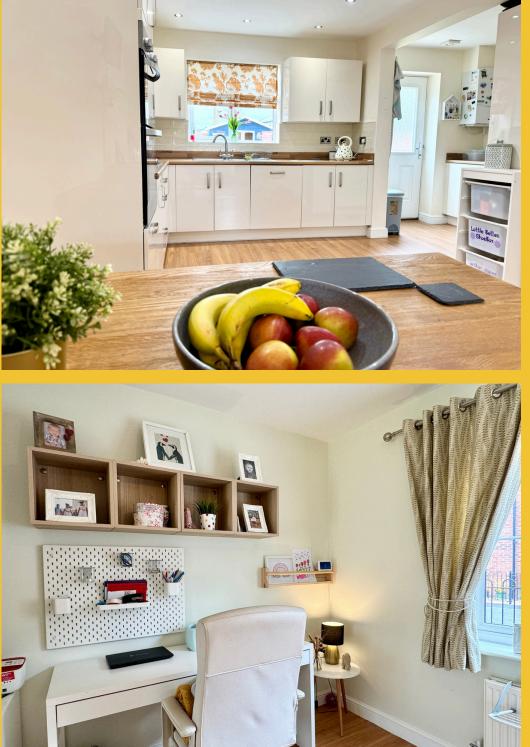

The entrance door leads into the Reception Hall with staircase leading to the First Floor and Cloakroom off. The Lounge is warm and inviting with woodburning stove. The 'heart' of the home is the Kitchen Dining Room which offers plenty of space for cooking whilst entertaining.