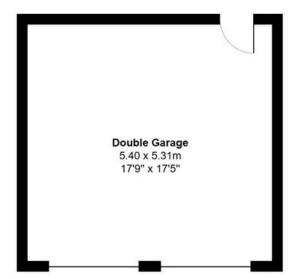

The Double Garage provides additional storage space with four car parking to the front.