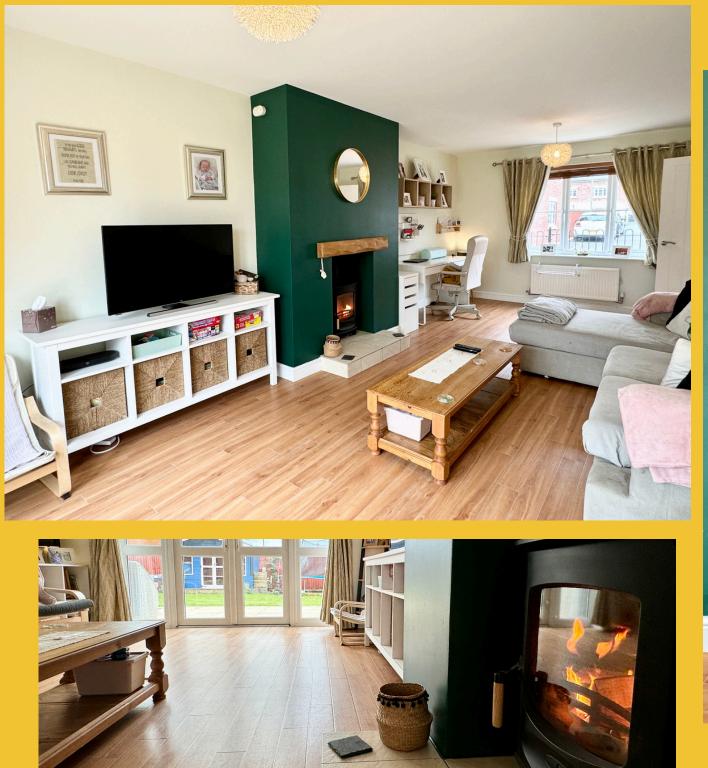

The entrance door leads into the Reception Hall with staircase leading to the First Floor and Cloakroom off. The Lounge is warm and inviting with woodburning stove. The 'heart' of the home is the Kitchen Dining Room which offers plenty of space for cooking whilst entertaining.