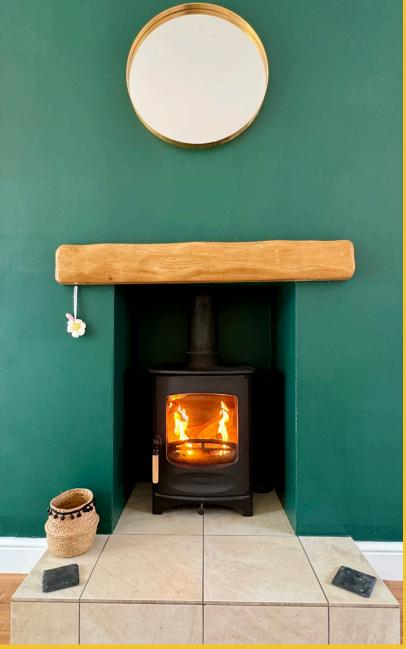

The entrance door leads into the Reception Hall with staircase leading to the First Floor and Cloakroom off. The Lounge is warm and inviting with woodburning stove. The 'heart' of the home is the Kitchen Dining Room which offers plenty of space for cooking whilst entertaining.