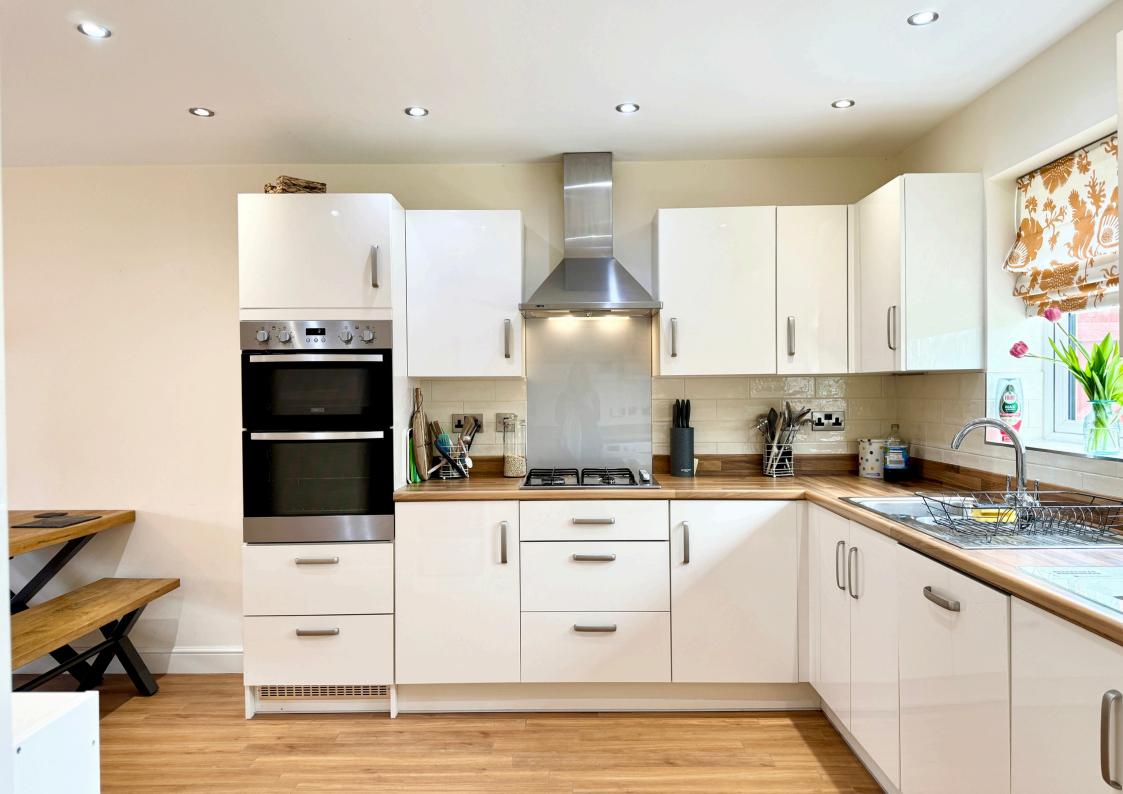

The entrance door leads into the Reception Hall with staircase leading to the First Floor and Cloakroom off. The Lounge is warm and inviting with woodburning stove. The 'heart' of the home is the Kitchen Dining Room which offers plenty of space for cooking whilst entertaining.