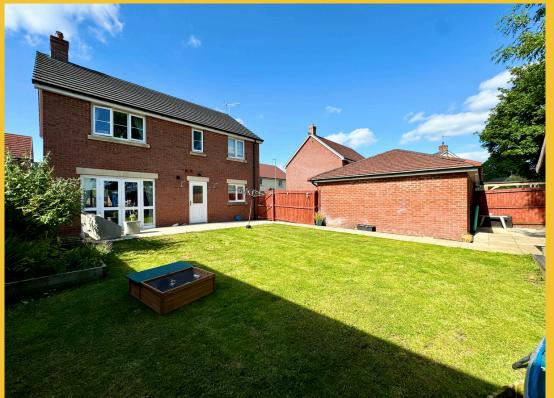

The First Floor landing is bright and airy with access to the Principle Bedroom with Ensuite, and the three further Bedrooms, all are served by a lovely Bathroom.

The Gardens are a notable feature being laid to lawn with paved patio area, ideal for family living and outside entertaining. The rear garden is fully enclosed by fencing and provides access to the Double Garage. The Garden is South facing and benefits from an additional area to the rear of the Garage, an ideal 'hot tub' location.

The Double Garage provides additional storage space with four car parking to the front.