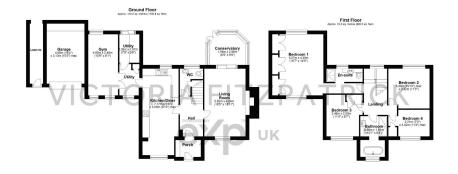

In summary, this spacious four-bedroom family home offers versatile living for any growing family and is move in ready. The

Total area: approx. 184.5 sq. metres (1986.0 sq. feet

- QUOTE REFERENCE VF0354
  FOUR BEDROOM DETACHED
  - **FAMILY HOME**
- EXTENED OFFERING **VERSATILE LIVING SPACE**
- SOUGHT AFTER LOCATION
- TWO RECEPTION ROOMS AND CONSERVATORY
- LARGE MASTER BEDROOM WITH EN-SUITE
- FULLY FITTED KITCHEN AND SINGLE GARAGE AND OFF SEPERATE UTILITY
  - **ROAD PARKING FOR MULTIPLE VEHICLES**
- GENEROUS REAR GARDEN AND ENTERTAINING AREA