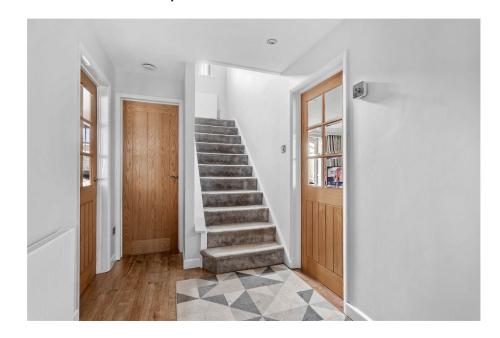

Upon entering the property via a spacious Porch, you are welcomed into a generous Entrance Hallway with stair off leading to first floor and doors leading to downstairs WC, Lounge and Kitchen/Diner.

The modern Kitchen/Diner is a great space, offering a wide range of wall and base units, quartz work surfaces, integrated appliances and a separate Utility and Boot Room providing additional storage and space for extra appliances. The dual aspect Lounge has a brick feature fireplace with working open fire, radiators, spotlights to ceiling and leads onto a delightful Conservatory. The property benefits from an additional reception room, currently a gym space but has been used in a variety of ways to suit any family.