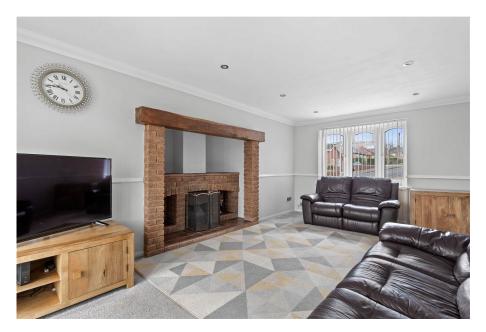

Upon entering the property via a spacious Porch, you are welcomed into a generous Entrance Hallway with stair off leading to first floor and doors leading to downstairs WC, Lounge and Kitchen/Diner.

The modern Kitchen/Diner is a great space, offering a wide range of wall and base units, quartz work surfaces, integrated appliances and a separate Utility and Boot Room providing additional storage and space for extra appliances. The dual aspect Lounge has a brick feature fireplace with working open fire, radiators, spotlights to ceiling and leads onto a delightful Conservatory. The property benefits from an additional reception room, currently a gym space but has been used in a variety of ways to suit any family.