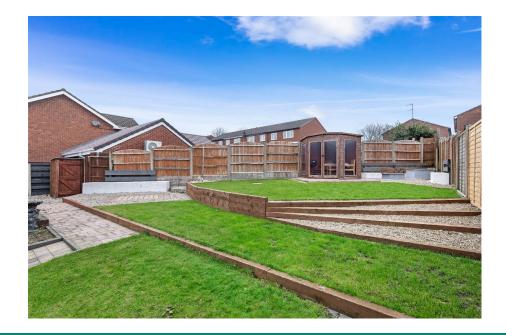

Outside the property offers a wonderful, private wrap around garden being mainly laid to lawn, block paved patio areas and summer house with seating and fire pit entertaining area in the top corner. It has secure fenced boundaries and side gated access. To the front is a generous driveway for multiple vehicles and access to singe garage.