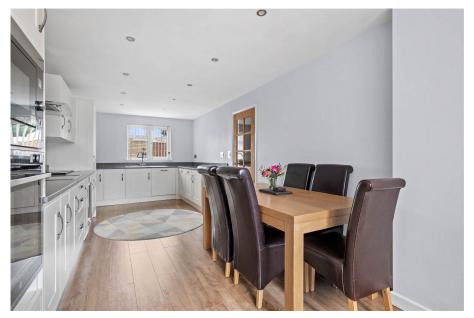

Upon entering the property via a spacious Porch, you are welcomed into a generous Entrance Hallway with stair off leading to first floor and doors leading to downstairs WC, Lounge and Kitchen/Diner.

The modern Kitchen/Diner is a great space, offering a wide range of wall and base units, quartz work surfaces, integrated appliances and a separate Utility and Boot Room providing additional storage and space for extra appliances. The dual aspect Lounge has a brick feature fireplace with working open fire, radiators, spotlights to ceiling and leads onto a delightful Conservatory. The property benefits from an additional reception room, currently a gym space but has been used in a variety of ways to suit any family.