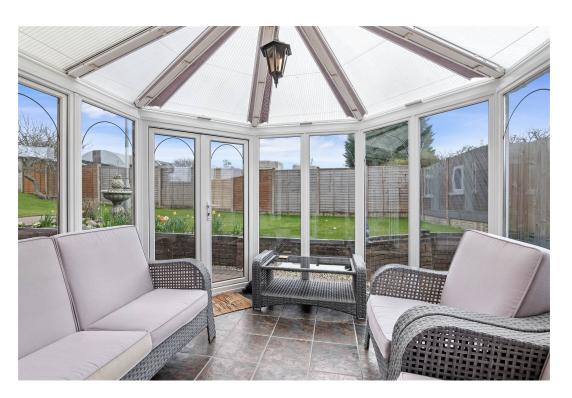

Upon entering the property via a spacious Porch, you are welcomed into a generous Entrance Hallway with stair off leading to first floor and doors leading to downstairs WC, Lounge and Kitchen/Diner.

The modern Kitchen/Diner is a great space, offering a wide range of wall and base units, quartz work surfaces, integrated appliances and a separate Utility and Boot Room providing additional storage and space for extra appliances. The dual aspect Lounge has a brick feature fireplace with working open fire, radiators, spotlights to ceiling and leads onto a delightful Conservatory. The property benefits from an additional reception room, currently a gym space but has been used in a variety of ways to suit any family.