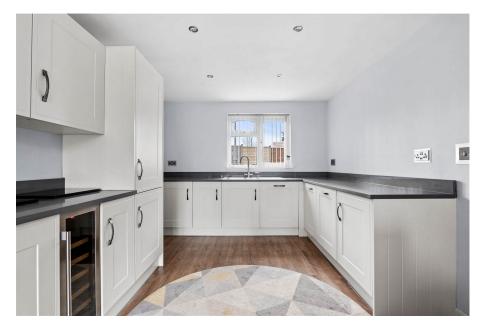

Upon entering the property via a spacious Porch, you are welcomed into a generous Entrance Hallway with stair off leading to first floor and doors leading to downstairs WC, Lounge and Kitchen/Diner.

The modern Kitchen/Diner is a great space, offering a wide range of wall and base units, quartz work surfaces, integrated appliances and a separate Utility and Boot Room providing additional storage and space for extra appliances. The dual aspect Lounge has a brick feature fireplace with working open fire, radiators, spotlights to ceiling and leads onto a delightful Conservatory. The property benefits from an additional reception room, currently a gym space but has been used in a variety of ways to suit any family.