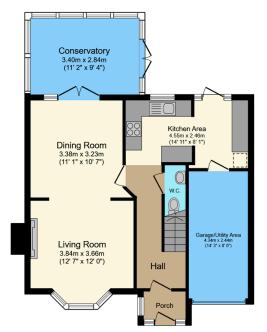

## 26 Woodfield Avenue, Brierley Hill

Guide Price £265,000

- Quote Reference PC0649
- Quiet and Convenient Location
- Three Bedrooms
- · Driveway Parking
- · Early Viewing Advised

- Semi-Detached and Extended Cul de Sac Property
- Hallway, Kitchen, Lounge, Dining Room and Conservatory
- Bathoom
- Good Sized Low Maintenance Garden
- Hit the 'Request Details' or 'Email Agent' button to secure your viewing now!

Ground Floor Floor area 72.6 m² (782 sq.ft.)

First Floor Floor area 41.2 m² (443 sq.ft.)

TOTAL: 113.8 m<sup>2</sup> (1,225 sq.ft.)

This floor plan is for illustrative purposes only. It is not drawn to scale. Any measurements, floor areas (including any total floor area), openings and orientations are approximate. No details are guaranteed, they cannot be relied upon for any purpose and do not form any part of any agreement. No liability is taken for any error, omission or misstatement. A party must rely upon its own inspection(s). Powered by www.Propertybox.io