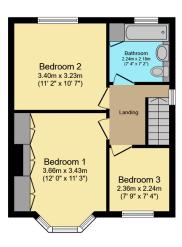

## 26 Woodfield Avenue, Brierley Hill

Guide Price £265,000

- Quote Reference PC0649
- Quiet and Convenient Location
- Three Bedrooms
- · Driveway Parking
- · Early Viewing Advised

- Semi-Detached and Extended Cul de Sac Property
- Hallway, Kitchen, Lounge, Dining Room and Conservatory
- Bathoom
- Good Sized Low Maintenance Garden
- Hit the 'Request Details' or 'Email Agent' button to secure your viewing now!

Ground Floor Floor area 72.6 m² (782 sq.ft.)

First Floor Floor area 41.2 m² (443 sq.ft.)

TOTAL: 113.8 m<sup>2</sup> (1,225 sq.ft.)

This floor plan is for illustrative purposes only. It is not drawn to scale. Any measurements, floor areas (including any total floor area), openings and orientations are approximate. No details are guaranteed, they cannot be relied upon for any purpose and do not form any part of any agreement. No liability is taken for any error, omission or misstatement. A party must rely upon its own inspection(s). Powered by www.Propertybox.io