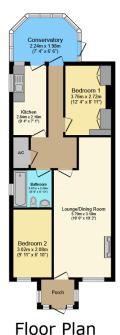

## kashdhaliwal.exp.uk.com

**4** 07973 639 578

- · Two bedroom Bungalow
- Lounge
- Kitchen
- · Rear Garden
- · No Upward chain

- Over 55's
- · Dining Room
- Conservatory
- Front Drive

Floor area 71.3 m<sup>2</sup> (768 sq.ft.)

TOTAL: 71.3 m<sup>2</sup> (768 sq.ft.)

This floor plan is for illustrative purposes only. It is not drawn to scale. Any measurements, floor areas (including any total floor area), openings and orientations are approximate. No details are guaranteed, they cannot be relied upon for any purpose and do not form any part of any agreement. No liability is taken for any error, omission or misstatement. A party must rely upon its own inspection(s). Powered by www.Propertybox.io