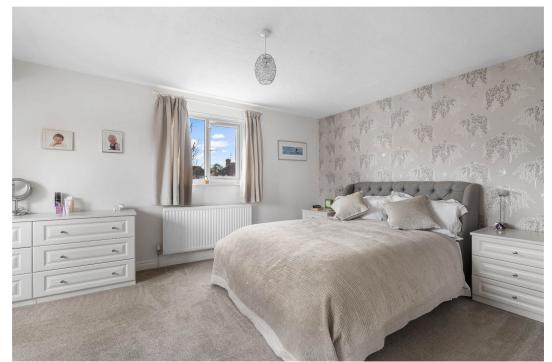

With stairs rising from entrance hallway leading to first floor landing space this leads onto bedrooms, family bathroom and generous airing cupboard. The master bedroom is linked via a corridor comprising built in wardrobes and arched entrance way providing access into the master bedroom. This spacious room is flooded with natural light enjoying dual aspect views via double glazed windows to the front and side. Built in dresser with storage and access into the en-suite bathroom. Bedroom two being a good sized double benefits from built in wardrobes and double-glazed window to side, bedrooms three and four are also both doubles with double glazed.