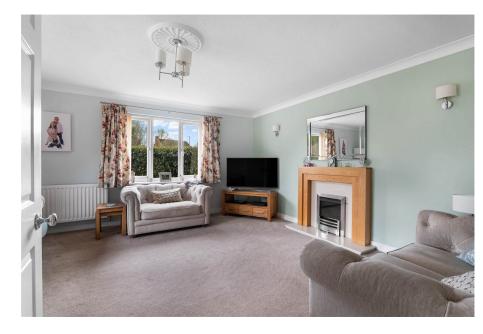

The entrance hallway serves as the central point of access to the various rooms located on the ground floor. The lounge provides a cosy and inviting atmosphere with plenty of natural light perfect for relaxation and entertaining quests. Having two reception rooms the second is currently being used as a home office space, but this room is a generous size and offers complete versatility for its function to suit any new buyer. The modern and contemporary kitchen is a wellequipped space offering an array of wall and base units, breakfast bar with seating, integrated dishwasher, two integrated ovens and separate warming drawer, halogen hob and overhead extractor. This amazing room serves as a hub for family gatherings and socialising and is open to a formal dining space with double glazed patio doors opening into the garden. There is also a large, separate utility room offering extra storage, space for appliances and access to the garage and garden. There is a guest WC located off the main entrance hallway.