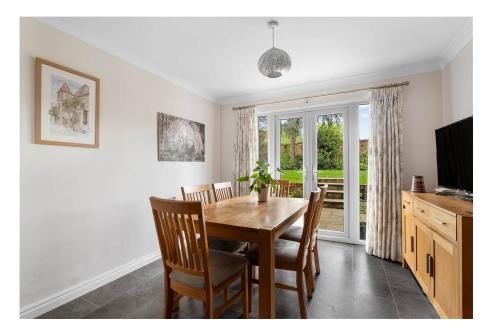

The entrance hallway serves as the central point of access to the various rooms located on the ground floor. The lounge provides a cosy and inviting atmosphere with plenty of natural light perfect for relaxation and entertaining quests. Having two reception rooms the second is currently being used as a home office space, but this room is a generous size and offers complete versatility for its function to suit any new buyer. The modern and contemporary kitchen is a wellequipped space offering an array of wall and base units, breakfast bar with seating, integrated dishwasher, two integrated ovens and separate warming drawer, halogen hob and overhead extractor. This amazing room serves as a hub for family gatherings and socialising and is open to a formal dining space with double glazed patio doors opening into the garden. There is also a large, separate utility room offering extra storage, space for appliances and access to the garage and garden. There is a guest WC located off the main entrance hallway.