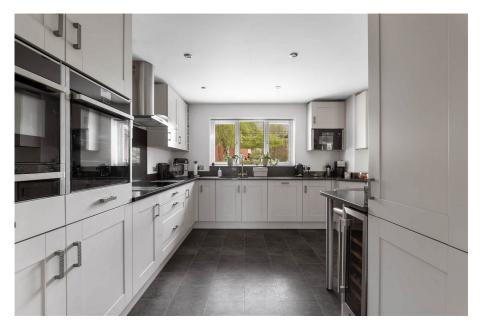

The entrance hallway serves as the central point of access to the various rooms located on the ground floor. The lounge provides a cosy and inviting atmosphere with plenty of natural light perfect for relaxation and entertaining quests. Having two reception rooms the second is currently being used as a home office space, but this room is a generous size and offers complete versatility for its function to suit any new buyer. The modern and contemporary kitchen is a wellequipped space offering an array of wall and base units, breakfast bar with seating, integrated dishwasher, two integrated ovens and separate warming drawer, halogen hob and overhead extractor. This amazing room serves as a hub for family gatherings and socialising and is open to a formal dining space with double glazed patio doors opening into the garden. There is also a large, separate utility room offering extra storage, space for appliances and access to the garage and garden. There is a guest WC located off the main entrance hallway.