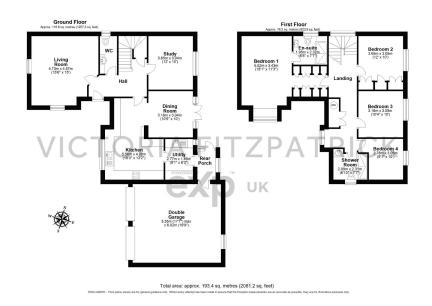

Upon arrival, you'll be greeted by a spacious block paved driveway and well-maintained fore garden, providing ample parking space for multiple vehicles and access to the double garage. An entrance hall welcomes you into the main residence, where you'll find a well-designed layout offering comfortable and versatile living space.

The entrance hallway serves as the central point of access to the various rooms located on the ground floor. The lounge provides a cosy and inviting atmosphere with plenty of natural light perfect for relaxation and entertaining quests. Having two reception rooms the second is currently being used as a home office space, but this room is a generous size and offers complete versatility for its function to suit any new buyer. The modern and contemporary kitchen is a wellequipped space offering an array of wall and base units, breakfast bar with seating, integrated dishwasher, two integrated ovens and separate warming drawer, halogen hob and overhead extractor. This amazing room serves as a hub for family gatherings and socialising and is open to a formal dining space with double glazed patio doors opening into the garden. There is also a large, separate utility room offering extra storage, space for appliances and access to the garage and garden. There is a guest WC located off the main entrance hallway.

With stairs rising from entrance hallway leading to first floor landing space this leads onto bedrooms, family bathroom and generous airing cupboard. The master bedroom is linked via a corridor comprising built in wardrobes and arched entrance way providing access into the master bedroom. This spacious room is flooded with natural light enjoying dual aspect views via double glazed windows to the front and side. Built in dresser with storage and access into the en-suite bathroom. Bedroom two being a good sized double benefits from built in wardrobes and double-glazed window to side, bedrooms three and four are also both doubles with double glazed.