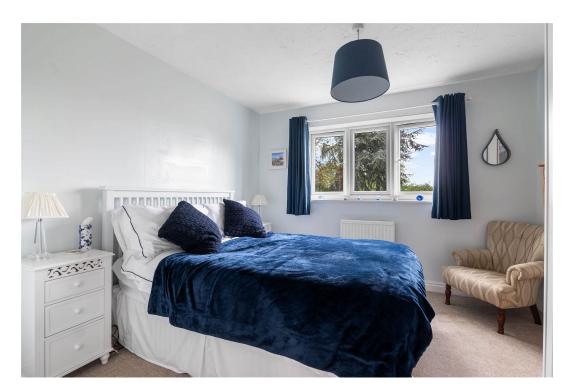

With stairs rising from entrance hallway leading to first floor landing space this leads onto bedrooms, family bathroom and generous airing cupboard. The master bedroom is linked via a corridor comprising built in wardrobes and arched entrance way providing access into the master bedroom. This spacious room is flooded with natural light enjoying dual aspect views via double glazed windows to the front and side. Built in dresser with storage and access into the en-suite bathroom. Bedroom two being a good sized double benefits from built in wardrobes and double-glazed window to side, bedrooms three and four are also both doubles with double glazed.