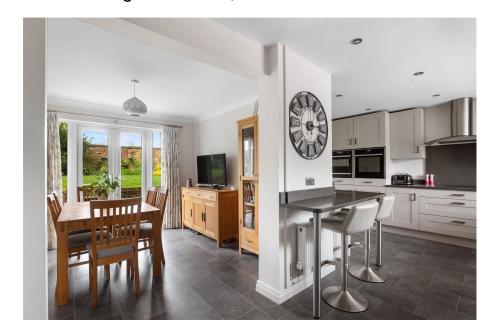

The entrance hallway serves as the central point of access to the various rooms located on the ground floor. The lounge provides a cosy and inviting atmosphere with plenty of natural light perfect for relaxation and entertaining quests. Having two reception rooms the second is currently being used as a home office space, but this room is a generous size and offers complete versatility for its function to suit any new buyer. The modern and contemporary kitchen is a wellequipped space offering an array of wall and base units, breakfast bar with seating, integrated dishwasher, two integrated ovens and separate warming drawer, halogen hob and overhead extractor. This amazing room serves as a hub for family gatherings and socialising and is open to a formal dining space with double glazed patio doors opening into the garden. There is also a large, separate utility room offering extra storage, space for appliances and access to the garage and garden. There is a guest WC located off the main entrance hallway.