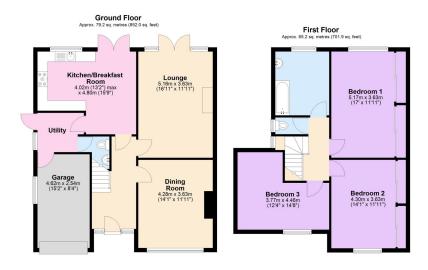

Total area: approx. 144.4 sq. metres (1553.9 sq. feet)

- Property Ref: TC0228
- · Three double bedrooms

• Two reception rooms

- Integral side garage and driveway
- Corner plot
- Modern kitchen and bathroom
- EPC rating D