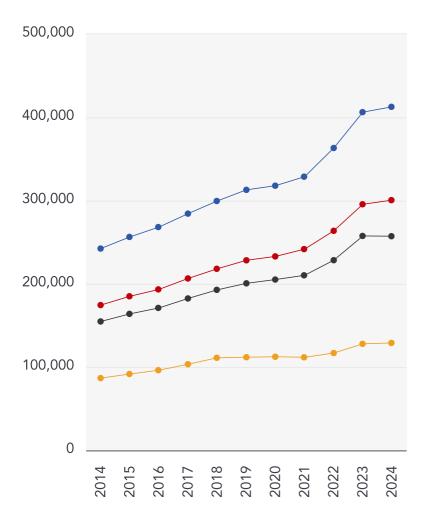

## Market Sold in Street

| 66, Newlands Road                                                                                                                                                                                                                                                                  | . Birmingham, B                                                                                                                                                                                             | 30 2RH                                                                                                                                                                                                                                     |                                                 |                       | Terraced House                                                       |
|------------------------------------------------------------------------------------------------------------------------------------------------------------------------------------------------------------------------------------------------------------------------------------|-------------------------------------------------------------------------------------------------------------------------------------------------------------------------------------------------------------|--------------------------------------------------------------------------------------------------------------------------------------------------------------------------------------------------------------------------------------------|-------------------------------------------------|-----------------------|----------------------------------------------------------------------|
| Last Sold Date:                                                                                                                                                                                                                                                                    | 04/01/2024                                                                                                                                                                                                  | 03/12/2018                                                                                                                                                                                                                                 |                                                 |                       |                                                                      |
| Last Sold Price:                                                                                                                                                                                                                                                                   | £270,000                                                                                                                                                                                                    | £168,500                                                                                                                                                                                                                                   |                                                 |                       |                                                                      |
| 52, Newlands Road                                                                                                                                                                                                                                                                  | Birmingham B                                                                                                                                                                                                | 30 2RH                                                                                                                                                                                                                                     |                                                 |                       | Terraced House                                                       |
| Last Sold Date:                                                                                                                                                                                                                                                                    | 21/07/2021                                                                                                                                                                                                  |                                                                                                                                                                                                                                            |                                                 |                       |                                                                      |
| Last Sold Price:                                                                                                                                                                                                                                                                   | £256,500                                                                                                                                                                                                    |                                                                                                                                                                                                                                            |                                                 |                       |                                                                      |
| 76, Newlands Road                                                                                                                                                                                                                                                                  | l Birmingham B                                                                                                                                                                                              | 20 201                                                                                                                                                                                                                                     |                                                 |                       | Terraced House                                                       |
| Last Sold Date:                                                                                                                                                                                                                                                                    | а, ыгтипgnam, в<br>09/07/2021                                                                                                                                                                               | 06/03/1997                                                                                                                                                                                                                                 |                                                 |                       | Terraced House                                                       |
| Last Sold Date:                                                                                                                                                                                                                                                                    | £251,500                                                                                                                                                                                                    | £44,000                                                                                                                                                                                                                                    |                                                 |                       |                                                                      |
|                                                                                                                                                                                                                                                                                    |                                                                                                                                                                                                             | I                                                                                                                                                                                                                                          |                                                 |                       | -                                                                    |
| 50, Newlands Road                                                                                                                                                                                                                                                                  |                                                                                                                                                                                                             | 1                                                                                                                                                                                                                                          | 1                                               |                       | Terraced House                                                       |
| Last Sold Date:                                                                                                                                                                                                                                                                    | 24/04/2020                                                                                                                                                                                                  | 31/07/2009                                                                                                                                                                                                                                 | 01/12/2000                                      |                       |                                                                      |
| Last Sold Price:                                                                                                                                                                                                                                                                   | £217,950                                                                                                                                                                                                    | £136,500                                                                                                                                                                                                                                   | £64,250                                         |                       |                                                                      |
| 120, Newlands Roa                                                                                                                                                                                                                                                                  | ad, Birmingham,                                                                                                                                                                                             | B30 2RH                                                                                                                                                                                                                                    |                                                 |                       | Terraced House                                                       |
| Last Sold Date:                                                                                                                                                                                                                                                                    | 08/11/2019                                                                                                                                                                                                  | 08/06/2016                                                                                                                                                                                                                                 | 21/06/2006                                      | 21/09/1998            |                                                                      |
| Last Sold Price:                                                                                                                                                                                                                                                                   | £227,000                                                                                                                                                                                                    | £182,500                                                                                                                                                                                                                                   | £132,500                                        | £52,000               |                                                                      |
| 108, Newlands Roa                                                                                                                                                                                                                                                                  | ad, Birmingham,                                                                                                                                                                                             | B30 2RH                                                                                                                                                                                                                                    |                                                 |                       | Semi-detached House                                                  |
| Last Sold Date:                                                                                                                                                                                                                                                                    | 29/05/2019                                                                                                                                                                                                  | 22/10/1999                                                                                                                                                                                                                                 | 04/04/1996                                      | 09/06/1995            |                                                                      |
| Last Sold Price:                                                                                                                                                                                                                                                                   | £199,950                                                                                                                                                                                                    | £59,950                                                                                                                                                                                                                                    | £46,550                                         | £46,000               |                                                                      |
|                                                                                                                                                                                                                                                                                    |                                                                                                                                                                                                             | •                                                                                                                                                                                                                                          | 1                                               |                       |                                                                      |
| 98, Newlands Road                                                                                                                                                                                                                                                                  | d, Birmingham, B                                                                                                                                                                                            | 330 2RH                                                                                                                                                                                                                                    |                                                 |                       | Semi-detached House                                                  |
| 98, Newlands Road<br>Last Sold Date:                                                                                                                                                                                                                                               | <mark>d, Birmingham, E</mark><br>19/09/2017                                                                                                                                                                 | 330 2RH<br>15/06/2017                                                                                                                                                                                                                      | 08/01/2008                                      |                       | Semi-detached House                                                  |
|                                                                                                                                                                                                                                                                                    | Ŭ                                                                                                                                                                                                           | 1                                                                                                                                                                                                                                          | 08/01/2008<br>£137,000                          |                       | Semi-detached House                                                  |
| Last Sold Date:                                                                                                                                                                                                                                                                    | 19/09/2017<br>£180,550                                                                                                                                                                                      | 15/06/2017<br>£125,000                                                                                                                                                                                                                     |                                                 |                       | Semi-detached House<br>Terraced House                                |
| Last Sold Date:<br>Last Sold Price:                                                                                                                                                                                                                                                | 19/09/2017<br>£180,550                                                                                                                                                                                      | 15/06/2017<br>£125,000                                                                                                                                                                                                                     |                                                 |                       |                                                                      |
| Last Sold Date:<br>Last Sold Price:<br>116, Newlands Roa                                                                                                                                                                                                                           | 19/09/2017<br>£180,550<br>ad, Birmingham,                                                                                                                                                                   | 15/06/2017<br>£125,000<br>B30 2RH                                                                                                                                                                                                          | £137,000                                        |                       |                                                                      |
| Last Sold Date:<br>Last Sold Price:<br>116, Newlands Roa<br>Last Sold Date:<br>Last Sold Price:                                                                                                                                                                                    | 19/09/2017<br>£180,550<br>ad, Birmingham,<br>28/07/2017<br>£200,099                                                                                                                                         | 15/06/2017<br>£125,000<br>B30 2RH<br>31/03/2006<br>£134,000                                                                                                                                                                                | £137,000<br>28/04/2000                          |                       | Terraced House                                                       |
| Last Sold Date:<br>Last Sold Price:<br>116, Newlands Roa<br>Last Sold Date:<br>Last Sold Price:<br>60, Newlands Road                                                                                                                                                               | 19/09/2017<br>£180,550<br>ad, Birmingham,<br>28/07/2017<br>£200,099<br>d, Birmingham, B                                                                                                                     | 15/06/2017<br>£125,000<br>B30 2RH<br>31/03/2006<br>£134,000                                                                                                                                                                                | £137,000<br>28/04/2000                          |                       |                                                                      |
| Last Sold Date:<br>Last Sold Price:<br>116, Newlands Roa<br>Last Sold Date:<br>Last Sold Price:                                                                                                                                                                                    | 19/09/2017<br>£180,550<br>ad, Birmingham,<br>28/07/2017<br>£200,099                                                                                                                                         | 15/06/2017<br>£125,000<br>B30 2RH<br>31/03/2006<br>£134,000                                                                                                                                                                                | £137,000<br>28/04/2000                          |                       | Terraced House                                                       |
| Last Sold Date:<br>Last Sold Price:<br>116, Newlands Roa<br>Last Sold Date:<br>Last Sold Price:<br>60, Newlands Road<br>Last Sold Date:<br>Last Sold Date:<br>Last Sold Price:                                                                                                     | 19/09/2017<br>£180,550<br>ad, Birmingham,<br>28/07/2017<br>£200,099<br>d, Birmingham, B<br>18/10/2016<br>£172,500                                                                                           | 15/06/2017<br>£125,000<br>B30 2RH<br>31/03/2006<br>£134,000<br>B30 2RH                                                                                                                                                                     | £137,000<br>28/04/2000                          |                       | Terraced House<br>Terraced House                                     |
| Last Sold Date:<br>Last Sold Price:<br>116, Newlands Roa<br>Last Sold Date:<br>Last Sold Price:<br>60, Newlands Road<br>Last Sold Date:<br>Last Sold Price:<br>136, Newlands Road                                                                                                  | 19/09/2017<br>£180,550<br>ad, Birmingham,<br>28/07/2017<br>£200,099<br>d, Birmingham, B<br>18/10/2016<br>£172,500<br>ad, Birmingham,                                                                        | 15/06/2017<br>£125,000<br>B30 2RH<br>31/03/2006<br>£134,000<br>330 2RH<br>B30 2RH                                                                                                                                                          | £137,000<br>28/04/2000<br>£59,995               | 02/10/1998            | Terraced House                                                       |
| Last Sold Date:<br>Last Sold Price:<br>116, Newlands Roa<br>Last Sold Date:<br>Last Sold Price:<br>60, Newlands Road<br>Last Sold Date:<br>Last Sold Date:<br>Last Sold Price:                                                                                                     | 19/09/2017<br>£180,550<br>ad, Birmingham,<br>28/07/2017<br>£200,099<br>d, Birmingham, E<br>18/10/2016<br>£172,500<br>ad, Birmingham,<br>08/09/2016                                                          | 15/06/2017<br>£125,000<br>B30 2RH<br>31/03/2006<br>£134,000<br>B30 2RH<br>B30 2RH<br>08/04/2011                                                                                                                                            | £137,000<br>28/04/2000<br>£59,995<br>29/03/2007 | 02/10/1998<br>£42.000 | Terraced House<br>Terraced House                                     |
| Last Sold Date:<br>Last Sold Price:<br>116, Newlands Roa<br>Last Sold Date:<br>Last Sold Price:<br>60, Newlands Road<br>Last Sold Date:<br>Last Sold Price:<br>136, Newlands Roa<br>Last Sold Price:                                                                               | 19/09/2017<br>£180,550<br>ad, Birmingham,<br>28/07/2017<br>£200,099<br>d, Birmingham, E<br>18/10/2016<br>£172,500<br>ad, Birmingham,<br>08/09/2016<br>£171,550                                              | 15/06/2017<br>£125,000<br>B30 2RH<br>31/03/2006<br>£134,000<br>B30 2RH<br>B30 2RH<br>08/04/2011<br>£130,000                                                                                                                                | £137,000<br>28/04/2000<br>£59,995               | 02/10/1998<br>£42,000 | Terraced House<br>Terraced House<br>Terraced House                   |
| Last Sold Date:<br>Last Sold Price:<br>116, Newlands Roa<br>Last Sold Date:<br>Last Sold Price:<br>60, Newlands Roa<br>Last Sold Date:<br>Last Sold Price:<br>136, Newlands Roa<br>Last Sold Date:<br>Last Sold Date:<br>Last Sold Date:<br>Last Sold Price:                       | 19/09/2017<br>£180,550<br>ad, Birmingham,<br>28/07/2017<br>£200,099<br>d, Birmingham, E<br>18/10/2016<br>£172,500<br>ad, Birmingham,<br>08/09/2016<br>£171,550<br>ad, Birmingham,                           | 15/06/2017<br>£125,000<br>B30 2RH<br>31/03/2006<br>£134,000<br>B30 2RH<br>B30 2RH<br>08/04/2011<br>£130,000<br>B30 2RH                                                                                                                     | £137,000<br>28/04/2000<br>£59,995<br>29/03/2007 |                       | Terraced House<br>Terraced House                                     |
| Last Sold Date:<br>Last Sold Price:<br>116, Newlands Roa<br>Last Sold Date:<br>Last Sold Price:<br>60, Newlands Roa<br>Last Sold Date:<br>Last Sold Price:<br>136, Newlands Roa<br>Last Sold Date:<br>Last Sold Price:<br>132, Newlands Roa<br>Last Sold Date:                     | 19/09/2017<br>£180,550<br>ad, Birmingham,<br>28/07/2017<br>£200,099<br>d, Birmingham, E<br>18/10/2016<br>£172,500<br>ad, Birmingham,<br>08/09/2016<br>£171,550<br>ad, Birmingham,<br>29/04/2016             | 15/06/2017<br>£125,000<br>B30 2RH<br>31/03/2006<br>£134,000<br>B30 2RH<br>08/04/2011<br>£130,000<br>B30 2RH<br>08/04/2011<br>£130,000                                                                                                      | £137,000<br>28/04/2000<br>£59,995<br>29/03/2007 |                       | Terraced House<br>Terraced House<br>Terraced House                   |
| Last Sold Date:<br>Last Sold Price:<br>116, Newlands Roa<br>Last Sold Date:<br>Last Sold Price:<br>60, Newlands Roa<br>Last Sold Date:<br>Last Sold Price:<br>136, Newlands Roa<br>Last Sold Date:<br>Last Sold Date:<br>Last Sold Price:<br>132, Newlands Roa<br>Last Sold Price: | 19/09/2017<br>£180,550<br>ad, Birmingham,<br>28/07/2017<br>£200,099<br>d, Birmingham, E<br>18/10/2016<br>£172,500<br>ad, Birmingham,<br>08/09/2016<br>£171,550<br>ad, Birmingham,<br>29/04/2016<br>£170,000 | 15/06/2017         £125,000         B30 2RH         31/03/2006         £134,000         B30 2RH         08/04/2011         £130,000         B30 2RH         08/04/2011         £130,000         B30 2RH         02/06/2000         £59,995 | £137,000<br>28/04/2000<br>£59,995<br>29/03/2007 |                       | Terraced House<br>Terraced House<br>Terraced House<br>Terraced House |
| Last Sold Date:<br>Last Sold Price:<br>116, Newlands Roa<br>Last Sold Date:<br>Last Sold Price:<br>60, Newlands Roa<br>Last Sold Date:<br>Last Sold Price:<br>136, Newlands Roa<br>Last Sold Date:<br>Last Sold Price:<br>132, Newlands Roa<br>Last Sold Date:                     | 19/09/2017<br>£180,550<br>ad, Birmingham,<br>28/07/2017<br>£200,099<br>d, Birmingham, E<br>18/10/2016<br>£172,500<br>ad, Birmingham,<br>08/09/2016<br>£171,550<br>ad, Birmingham,<br>29/04/2016<br>£170,000 | 15/06/2017         £125,000         B30 2RH         31/03/2006         £134,000         B30 2RH         08/04/2011         £130,000         B30 2RH         08/04/2011         £130,000         B30 2RH         02/06/2000         £59,995 | £137,000<br>28/04/2000<br>£59,995<br>29/03/2007 |                       | Terraced House<br>Terraced House<br>Terraced House                   |
| Last Sold Date:<br>Last Sold Price:<br>116, Newlands Roa<br>Last Sold Date:<br>Last Sold Price:<br>60, Newlands Roa<br>Last Sold Date:<br>Last Sold Price:<br>136, Newlands Roa<br>Last Sold Date:<br>Last Sold Date:<br>Last Sold Price:<br>132, Newlands Roa<br>Last Sold Price: | 19/09/2017<br>£180,550<br>ad, Birmingham,<br>28/07/2017<br>£200,099<br>d, Birmingham, E<br>18/10/2016<br>£172,500<br>ad, Birmingham,<br>08/09/2016<br>£171,550<br>ad, Birmingham,<br>29/04/2016<br>£170,000 | 15/06/2017         £125,000         B30 2RH         31/03/2006         £134,000         B30 2RH         08/04/2011         £130,000         B30 2RH         08/04/2011         £130,000         B30 2RH         02/06/2000         £59,995 | £137,000<br>28/04/2000<br>£59,995<br>29/03/2007 |                       | Terraced House<br>Terraced House<br>Terraced House<br>Terraced House |

## Market Sold in Street

| 92, Newlands Road                                                                                                                                                                                                                                                                                                                                | l, Birmingham, B                                                                                                                                                                                                                 | 330 2RH                                                                                                                                                                                             |                       |            | Terraced House                                              |
|--------------------------------------------------------------------------------------------------------------------------------------------------------------------------------------------------------------------------------------------------------------------------------------------------------------------------------------------------|----------------------------------------------------------------------------------------------------------------------------------------------------------------------------------------------------------------------------------|-----------------------------------------------------------------------------------------------------------------------------------------------------------------------------------------------------|-----------------------|------------|-------------------------------------------------------------|
| Last Sold Date:                                                                                                                                                                                                                                                                                                                                  | 01/12/2015                                                                                                                                                                                                                       | 17/06/2005                                                                                                                                                                                          | 17/03/2000            |            |                                                             |
| Last Sold Price:                                                                                                                                                                                                                                                                                                                                 | £179,950                                                                                                                                                                                                                         | £138,500                                                                                                                                                                                            | £60,000               |            |                                                             |
| 58, Newlands Road                                                                                                                                                                                                                                                                                                                                | l, Birmingham, B                                                                                                                                                                                                                 | 330 2RH                                                                                                                                                                                             |                       |            | Terraced House                                              |
| Last Sold Date:                                                                                                                                                                                                                                                                                                                                  | 27/11/2015                                                                                                                                                                                                                       | 30/03/2005                                                                                                                                                                                          | 30/01/2002            |            |                                                             |
| Last Sold Price:                                                                                                                                                                                                                                                                                                                                 | £170,000                                                                                                                                                                                                                         | £139,000                                                                                                                                                                                            | £79,950               |            |                                                             |
| 48, Newlands Road                                                                                                                                                                                                                                                                                                                                | l, Birmingham, B                                                                                                                                                                                                                 | 330 2RH                                                                                                                                                                                             |                       |            | Terraced House                                              |
| Last Sold Date:                                                                                                                                                                                                                                                                                                                                  | 06/08/2015                                                                                                                                                                                                                       | 09/07/2004                                                                                                                                                                                          | 02/04/2002            | 01/08/1997 |                                                             |
| Last Sold Price:                                                                                                                                                                                                                                                                                                                                 | £169,950                                                                                                                                                                                                                         | £128,950                                                                                                                                                                                            | £83,000               | £36,500    |                                                             |
| 82, Newlands Road                                                                                                                                                                                                                                                                                                                                | l, Birmingham, B                                                                                                                                                                                                                 | 330 2RH                                                                                                                                                                                             |                       |            | Terraced House                                              |
| Last Sold Date:                                                                                                                                                                                                                                                                                                                                  | 03/12/2014                                                                                                                                                                                                                       | 14/11/1996                                                                                                                                                                                          |                       |            |                                                             |
| Last Sold Price:                                                                                                                                                                                                                                                                                                                                 | £145,000                                                                                                                                                                                                                         | £46,950                                                                                                                                                                                             |                       |            |                                                             |
| 102, Newlands Roa                                                                                                                                                                                                                                                                                                                                |                                                                                                                                                                                                                                  | 1                                                                                                                                                                                                   |                       |            | Terraced House                                              |
| Last Sold Date:                                                                                                                                                                                                                                                                                                                                  | 06/02/2014                                                                                                                                                                                                                       | 24/10/2005                                                                                                                                                                                          | 23/08/2002            | 01/10/1997 |                                                             |
| Last Sold Price:                                                                                                                                                                                                                                                                                                                                 | £151,500                                                                                                                                                                                                                         | £139,950                                                                                                                                                                                            | £96,000               | £53,950    |                                                             |
| 70, Newlands Road                                                                                                                                                                                                                                                                                                                                | l, Birmingham, B                                                                                                                                                                                                                 | 330 2RH                                                                                                                                                                                             | 1                     |            | Terraced House                                              |
| Last Sold Date:                                                                                                                                                                                                                                                                                                                                  | 18/01/2013                                                                                                                                                                                                                       | 13/10/2006                                                                                                                                                                                          | 22/06/2001            |            |                                                             |
| Last Sold Price:                                                                                                                                                                                                                                                                                                                                 | £124,950                                                                                                                                                                                                                         | £135,000                                                                                                                                                                                            | £58,500               |            |                                                             |
|                                                                                                                                                                                                                                                                                                                                                  |                                                                                                                                                                                                                                  | -                                                                                                                                                                                                   |                       |            |                                                             |
| 80, Newlands Roac                                                                                                                                                                                                                                                                                                                                |                                                                                                                                                                                                                                  | 330 2RH                                                                                                                                                                                             |                       |            | Terraced House                                              |
| Last Sold Date:                                                                                                                                                                                                                                                                                                                                  | 23/03/2012                                                                                                                                                                                                                       | 330 2RH                                                                                                                                                                                             |                       |            | Terraced House                                              |
| Last Sold Date:<br>Last Sold Price:                                                                                                                                                                                                                                                                                                              | 23/03/2012<br>£140,000                                                                                                                                                                                                           |                                                                                                                                                                                                     |                       |            |                                                             |
| Last Sold Date:<br>Last Sold Price:<br>78, Newlands Roac                                                                                                                                                                                                                                                                                         | 23/03/2012<br>£140,000                                                                                                                                                                                                           | 330 2RH                                                                                                                                                                                             |                       |            | Terraced House<br>Terraced House                            |
| Last Sold Date:<br>Last Sold Price:<br>78, Newlands Road<br>Last Sold Date:                                                                                                                                                                                                                                                                      | 23/03/2012<br>£140,000<br>I, Birmingham, E<br>19/08/2011                                                                                                                                                                         | <b>330 2RH</b><br>17/11/2000                                                                                                                                                                        | 21/04/1995            |            |                                                             |
| Last Sold Date:<br>Last Sold Price:<br>78, Newlands Road<br>Last Sold Date:<br>Last Sold Price:                                                                                                                                                                                                                                                  | 23/03/2012<br>£140,000<br>I, Birmingham, E<br>19/08/2011<br>£142,000                                                                                                                                                             | <b>330 2RH</b><br>17/11/2000<br>£68,950                                                                                                                                                             | 21/04/1995<br>£49,000 |            | Terraced House                                              |
| Last Sold Date:<br>Last Sold Price:<br>78, Newlands Road<br>Last Sold Date:<br>Last Sold Price:<br>122, Newlands Road                                                                                                                                                                                                                            | 23/03/2012<br>£140,000<br>I, Birmingham, E<br>19/08/2011<br>£142,000<br>ad, Birmingham,                                                                                                                                          | <b>330 2RH</b><br>17/11/2000<br>£68,950<br><b>B30 2RH</b>                                                                                                                                           | £49,000               |            |                                                             |
| Last Sold Date:<br>Last Sold Price:<br>78, Newlands Road<br>Last Sold Date:<br>Last Sold Price:<br>122, Newlands Road<br>Last Sold Date:                                                                                                                                                                                                         | 23/03/2012<br>£140,000<br><b>I, Birmingham, E</b><br>19/08/2011<br>£142,000<br><b>ad, Birmingham,</b><br>26/11/2010                                                                                                              | <b>330 2RH</b><br>17/11/2000<br>£68,950<br><b>B30 2RH</b><br>30/08/2002                                                                                                                             | £49,000<br>12/02/1999 |            | Terraced House                                              |
| Last Sold Date:<br>Last Sold Price:<br>78, Newlands Road<br>Last Sold Date:<br>Last Sold Price:<br>122, Newlands Roa<br>Last Sold Date:<br>Last Sold Date:<br>Last Sold Price:                                                                                                                                                                   | 23/03/2012<br>£140,000<br><b>I, Birmingham, E</b><br>19/08/2011<br>£142,000<br><b>ad, Birmingham,</b><br>26/11/2010<br>£129,000                                                                                                  | <b>330 2RH</b><br>17/11/2000<br>£68,950<br><b>B30 2RH</b><br>30/08/2002<br>£91,950                                                                                                                  | £49,000               |            | Terraced House<br>Terraced House                            |
| Last Sold Date:<br>Last Sold Price:<br>78, Newlands Road<br>Last Sold Date:<br>Last Sold Price:<br>122, Newlands Road<br>Last Sold Date:<br>Last Sold Date:<br>Last Sold Price:<br>62, Newlands Road                                                                                                                                             | 23/03/2012<br>£140,000<br><b>J. Birmingham, E</b><br>19/08/2011<br>£142,000<br><b>Ad, Birmingham,</b><br>26/11/2010<br>£129,000<br><b>J. Birmingham, E</b>                                                                       | <b>330 2RH</b><br>17/11/2000<br>£68,950<br><b>B30 2RH</b><br>30/08/2002<br>£91,950<br><b>330 2RH</b>                                                                                                | £49,000<br>12/02/1999 |            | Terraced House                                              |
| Last Sold Date:<br>Last Sold Price:<br>78, Newlands Road<br>Last Sold Date:<br>Last Sold Price:<br>122, Newlands Roa<br>Last Sold Date:<br>Last Sold Date:<br>Last Sold Price:                                                                                                                                                                   | 23/03/2012<br>£140,000<br><b>I, Birmingham, E</b><br>19/08/2011<br>£142,000<br><b>ad, Birmingham,</b><br>26/11/2010<br>£129,000<br><b>I, Birmingham, E</b><br>16/09/2009                                                         | 330 2RH         17/11/2000         £68,950         B30 2RH         30/08/2002         £91,950         330 2RH         30/05/2001                                                                    | £49,000<br>12/02/1999 |            | Terraced House<br>Terraced House                            |
| Last Sold Date:<br>Last Sold Price:<br>78, Newlands Road<br>Last Sold Date:<br>Last Sold Price:<br>122, Newlands Road<br>Last Sold Date:<br>Last Sold Price:<br>62, Newlands Road<br>Last Sold Date:<br>Last Sold Date:<br>Last Sold Date:<br>Last Sold Price:                                                                                   | 23/03/2012<br>£140,000<br>4, Birmingham, E<br>19/08/2011<br>£142,000<br>ad, Birmingham,<br>26/11/2010<br>£129,000<br>4, Birmingham, E<br>16/09/2009<br>£132,950                                                                  | 330 2RH         17/11/2000         £68,950         B30 2RH         30/08/2002         £91,950         330 2RH         30/05/2001         £77,000                                                    | £49,000<br>12/02/1999 |            | Terraced House Terraced House                               |
| Last Sold Date:<br>Last Sold Price:<br>78, Newlands Road<br>Last Sold Date:<br>Last Sold Price:<br>122, Newlands Road<br>Last Sold Date:<br>Last Sold Price:<br>62, Newlands Road<br>Last Sold Date:<br>Last Sold Date:<br>Last Sold Date:<br>Last Sold Price:                                                                                   | 23/03/2012<br>£140,000<br><b>4, Birmingham, E</b><br>19/08/2011<br>£142,000<br><b>ad, Birmingham,</b><br>26/11/2010<br>£129,000<br><b>4, Birmingham, E</b><br>16/09/2009<br>£132,950<br><b>ad, Birmingham,</b>                   | 330 2RH         17/11/2000         £68,950         B30 2RH         30/08/2002         £91,950         B30 2RH         30/05/2001         £77,000         B30 2RH                                    | £49,000<br>12/02/1999 |            | Terraced House<br>Terraced House                            |
| Last Sold Date:<br>Last Sold Price:<br>78, Newlands Road<br>Last Sold Date:<br>Last Sold Price:<br>122, Newlands Road<br>Last Sold Date:<br>Last Sold Price:<br>62, Newlands Road<br>Last Sold Date:<br>Last Sold Date:<br>Last Sold Date:<br>Last Sold Price:                                                                                   | 23/03/2012<br>£140,000<br>4, Birmingham, E<br>19/08/2011<br>£142,000<br>ad, Birmingham,<br>26/11/2010<br>£129,000<br>4, Birmingham, E<br>16/09/2009<br>£132,950<br>ad, Birmingham,<br>19/05/2008                                 | 330 2RH         17/11/2000         £68,950         B30 2RH         30/08/2002         £91,950         B30 2RH         30/05/2001         £77,000         B30 2RH         09/11/2001                 | £49,000<br>12/02/1999 |            | Terraced House Terraced House                               |
| Last Sold Date:<br>Last Sold Price:<br>78, Newlands Road<br>Last Sold Date:<br>Last Sold Price:<br>122, Newlands Road<br>Last Sold Date:<br>Last Sold Price:<br>62, Newlands Road<br>Last Sold Date:<br>Last Sold Price:<br>130, Newlands Road<br>Last Sold Price:                                                                               | 23/03/2012<br>£140,000<br>4, Birmingham, E<br>19/08/2011<br>£142,000<br>ad, Birmingham,<br>26/11/2010<br>£129,000<br>4, Birmingham, E<br>16/09/2009<br>£132,950<br>ad, Birmingham,<br>19/05/2008<br>£134,950                     | 330 2RH         17/11/2000         £68,950         B30 2RH         30/08/2002         £91,950         B30 2RH         30/05/2001         £77,000         B30 2RH         09/11/2001         £75,000 | £49,000<br>12/02/1999 |            | Terraced House Terraced House Terraced House Terraced House |
| Last Sold Date:<br>Last Sold Price:<br>78, Newlands Road<br>Last Sold Date:<br>Last Sold Price:<br>122, Newlands Road<br>Last Sold Date:<br>Last Sold Price:<br>62, Newlands Road<br>Last Sold Price:<br>130, Newlands Road<br>Last Sold Date:<br>Last Sold Date:<br>Last Sold Date:<br>Last Sold Date:<br>Last Sold Price:<br>54, Newlands Road | 23/03/2012<br>£140,000<br>4, Birmingham, E<br>19/08/2011<br>£142,000<br>ad, Birmingham,<br>26/11/2010<br>£129,000<br>4, Birmingham, E<br>16/09/2009<br>£132,950<br>ad, Birmingham,<br>19/05/2008<br>£134,950<br>4, Birmingham, E | 330 2RH         17/11/2000         £68,950         B30 2RH         30/08/2002         £91,950         B30 2RH         30/05/2001         £77,000         B30 2RH         09/11/2001         £75,000 | £49,000<br>12/02/1999 |            | Terraced House                                              |
| Last Sold Date:<br>Last Sold Price:<br>78, Newlands Road<br>Last Sold Date:<br>Last Sold Price:<br>122, Newlands Road<br>Last Sold Date:<br>Last Sold Price:<br>62, Newlands Road<br>Last Sold Date:<br>Last Sold Price:<br>130, Newlands Road<br>Last Sold Price:                                                                               | 23/03/2012<br>£140,000<br>4, Birmingham, E<br>19/08/2011<br>£142,000<br>ad, Birmingham,<br>26/11/2010<br>£129,000<br>4, Birmingham, E<br>16/09/2009<br>£132,950<br>ad, Birmingham,<br>19/05/2008<br>£134,950                     | 330 2RH         17/11/2000         £68,950         B30 2RH         30/08/2002         £91,950         B30 2RH         30/05/2001         £77,000         B30 2RH         09/11/2001         £75,000 | £49,000<br>12/02/1999 |            | Terraced House Terraced House Terraced House Terraced House |