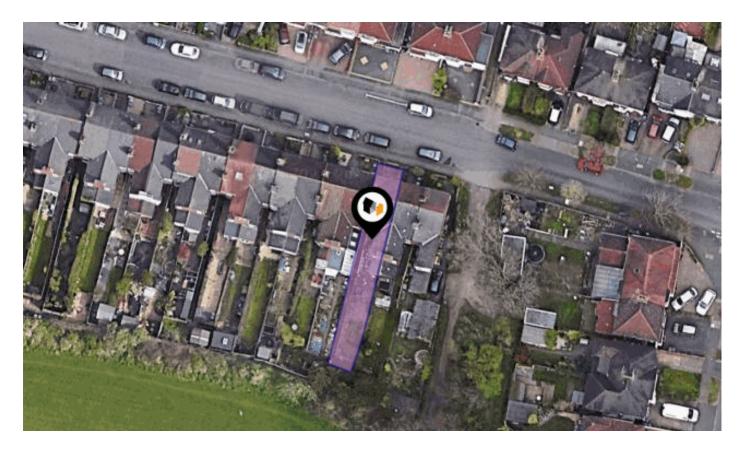

### **NEWLANDS ROAD, BIRMINGHAM, B30**

Market Appraisal Estimate : £260,000

Newlands Road is located off Cartland Road, a popular and sought-after road in itself given its access to a wide range of amenities, transport links, schools and nurseries. In addition, the Rea Valley Route, popular with dog walkers, cyclists and ramblers is at the bottom of the road. So much for all to benefit from, including a fabulous traditional mid-terrace house that could be made into the perfect home.

Location is a key feature on any homeowners list, and when it comes to Newlands Road and its highly sought-after Stirchley location, the benefits are there to enjoy now and in the future. With the vibrant social hub that is Stirchley Village just minutes away, a newly constructed train line also within a few minutes walk, schools and amenities plus further investment in the area, what a superb purchase this property would be.