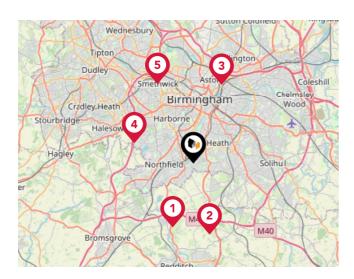

#### Trunk Roads/Motorways

| Pin | Name   | Distance   |
|-----|--------|------------|
| 1   | M42 J2 | 4.92 miles |
| 2   | M42 J3 | 5.28 miles |
| 3   | M6 J6  | 6.01 miles |
| 4   | M5 J3  | 4.5 miles  |
| 5   | M5 J1  | 6.3 miles  |

#### Airports/Helipads

| Pin | Name                                | Distance    |
|-----|-------------------------------------|-------------|
|     | Birmingham International<br>Airport | 7.84 miles  |
| 2   | Coventry Airport                    | 18.98 miles |
| 3   | Gloucestershire Airport             | 38.54 miles |
| 4   | East Midlands Airport               | 36.82 miles |