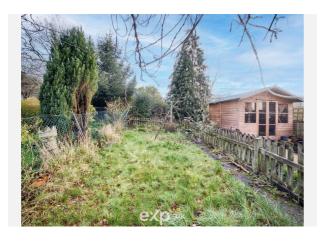

The home, set back from the road behind a dwarf wall and gated entrance, comprises of: a storm porch with door entering into the entrance hall, doors to reception room one and room respectively. Reception room one, located at the front of the property, has a double glazed bay window, central heating radiator and feature fire-place, with coving to its ceiling. Reception room two located at the rear benefits from a store cupboard under the stairs, central heating radiator, double glazed window and doors to the kitchen and stairs leading to the first floor. The kitchen has fitted wall and base units with integrated sink and drainer, electric oven with gas hob, space for a fridge freezer and washing machine, plus double glazed window to side aspect and door to the patio and rear garden. To the first floor can be found two double bedrooms, both with central heating radiators and double glazed windows, one having a built-in store cupboard over the stairs. The modern four-piece bathroom is fully tiled floor to ceiling with obscure double glazed window to rear aspect. The rear of the home which is south facing, has a patio with two outbuildings/stores and leading to a large lawn area, all of which is fence enclosed and private.

## Gallery Photos