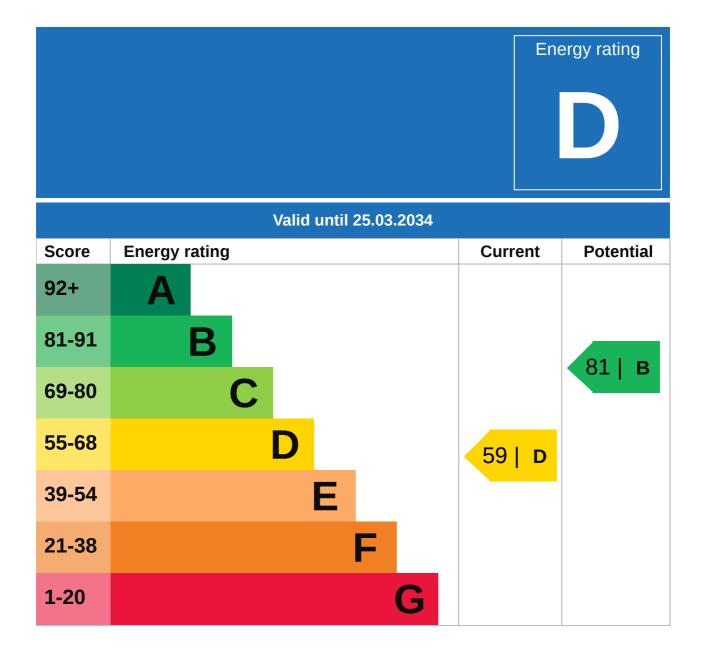

|
| Tenure:                       | Freehold |
|                               |          |

#### Local Area

| Local Authority:          |               |  |
|---------------------------|---------------|--|
| <b>Conservation Area:</b> |               |  |
| Fl                        | lood Risk:    |  |
| •                         | Rivers & Seas |  |

- Surface Water
- No Very Low Medium

Birmingham

**Estimated Broadband Speeds** (Standard - Superfast - Ultrafast)

3 mb/s









Mobile Coverage: (based on calls indoors)



#### Satellite/Fibre TV Availability:





## Gallery Photos



















## Gallery Photos







## Gallery Floorplan



#### **NEWLANDS ROAD, BIRMINGHAM, B30**

Total area: approx. 81.7 sq. metres (879.7 sq. feet)



### Property EPC - Certificate





## Property EPC - Additional Data

#### **Additional EPC Data**

| Property Type:                  | Mid-terrace house                            |
|---------------------------------|----------------------------------------------|
| Flat Top Storey:                | No                                           |
| Top Storey:                     | 0                                            |
| Previous Extension:             | 0                                            |
| Open Fireplace:                 | 0                                            |
| Walls:                          | Solid brick as built no insulation (assumed) |
| Walls Energy:                   | Very poor                                    |
| Roof:                           | Pitched 250 mm loft insulation