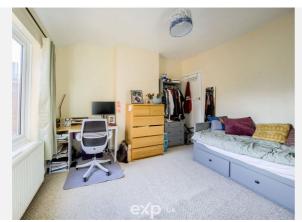

The home, set back from the road behind a dwarf wall and gated entrance, comprises of: a storm porch with door entering into the entrance hall, doors to reception room one and room respectively. Reception room one, located at the front of the property, has a double glazed bay window, central heating radiator and feature fire-place, with coving to its ceiling. Reception room two located at the rear benefits from a store cupboard under the stairs, central heating radiator, double glazed window and doors to the kitchen and stairs leading to the first floor. The kitchen has fitted wall and base units with integrated sink and drainer, electric oven with gas hob, space for a fridge freezer and washing machine, plus double glazed window to side aspect and door to the patio and rear garden. To the first floor can be found two double bedrooms, both with central heating radiators and double glazed windows, one having a built-in store cupboard over the stairs. The modern four-piece bathroom is fully tiled floor to ceiling with obscure double glazed window to rear aspect. The rear of the home which is south facing, has a patio with two outbuildings/stores and leading to a large lawn area, all of which is fence enclosed and private.

## Gallery Photos