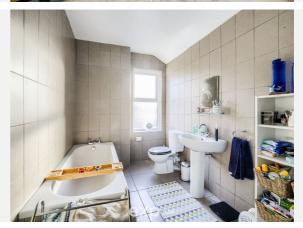

The home, set back from the road behind a dwarf wall and gated entrance, comprises of: a storm porch with door entering into the entrance hall, doors to reception room one and room respectively. Reception room one, located at the front of the property, has a double glazed bay window, central heating radiator and feature fire-place, with coving to its ceiling. Reception room two located at the rear benefits from a store cupboard under the stairs, central heating radiator, double glazed window and doors to the kitchen and stairs leading to the first floor. The kitchen has fitted wall and base units with integrated sink and drainer, electric oven with gas hob, space for a fridge freezer and washing machine, plus double glazed window to side aspect and door to the patio and rear garden. To the first floor can be found two double bedrooms, both with central heating radiators and double glazed windows, one having a built-in store cupboard over the stairs. The modern four-piece bathroom is fully tiled floor to ceiling with obscure double glazed window to rear aspect. The rear of the home which is south facing, has a patio with two outbuildings/stores and leading to a large lawn area, all of which is fence enclosed and private.

## Gallery Photos