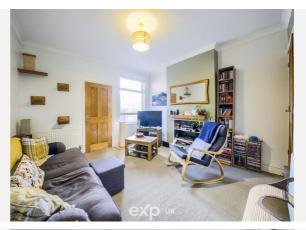

The home, set back from the road behind a dwarf wall and gated entrance, comprises of: a storm porch with door entering into the entrance hall, doors to reception room one and room respectively. Reception room one, located at the front of the property, has a double glazed bay window, central heating radiator and feature fire-place, with coving to its ceiling. Reception room two located at the rear benefits from a store cupboard under the stairs, central heating radiator, double glazed window and doors to the kitchen and stairs leading to the first floor. The kitchen has fitted wall and base units with integrated sink and drainer, electric oven with gas hob, space for a fridge freezer and washing machine, plus double glazed window to side aspect and door to the patio and rear garden. To the first floor can be found two double bedrooms, both with central heating radiators and double glazed windows, one having a built-in store cupboard over the stairs. The modern four-piece bathroom is fully tiled floor to ceiling with obscure double glazed window to rear aspect. The rear of the home which is south facing, has a patio with two outbuildings/stores and leading to a large lawn area, all of which is fence enclosed and private.

## Gallery Photos