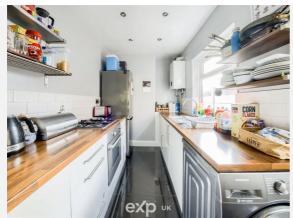

The home, set back from the road behind a dwarf wall and gated entrance, comprises of: a storm porch with door entering into the entrance hall, doors to reception room one and room respectively. Reception room one, located at the front of the property, has a double glazed bay window, central heating radiator and feature fire-place, with coving to its ceiling. Reception room two located at the rear benefits from a store cupboard under the stairs, central heating radiator, double glazed window and doors to the kitchen and stairs leading to the first floor. The kitchen has fitted wall and base units with integrated sink and drainer, electric oven with gas hob, space for a fridge freezer and washing machine, plus double glazed window to side aspect and door to the patio and rear garden. To the first floor can be found two double bedrooms, both with central heating radiators and double glazed windows, one having a built-in store cupboard over the stairs. The modern four-piece bathroom is fully tiled floor to ceiling with obscure double glazed window to rear aspect. The rear of the home which is south facing, has a patio with two outbuildings/stores and leading to a large lawn area, all of which is fence enclosed and private.

## Gallery Photos