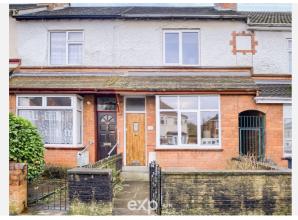

The home, set back from the road behind a dwarf wall and gated entrance, comprises of: a storm porch with door entering into the entrance hall, doors to reception room one and room respectively. Reception room one, located at the front of the property, has a double glazed bay window, central heating radiator and feature fire-place, with coving to its ceiling. Reception room two located at the rear benefits from a store cupboard under the stairs, central heating radiator, double glazed window and doors to the kitchen and stairs leading to the first floor. The kitchen has fitted wall and base units with integrated sink and drainer, electric oven with gas hob, space for a fridge freezer and washing machine, plus double glazed window to side aspect and door to the patio and rear garden. To the first floor can be found two double bedrooms, both with central heating radiators and double glazed windows, one having a built-in store cupboard over the stairs. The modern four-piece bathroom is fully tiled floor to ceiling with obscure double glazed window to rear aspect. The rear of the home which is south facing, has a patio with two outbuildings/stores and leading to a large lawn area, all of which is fence enclosed and private.