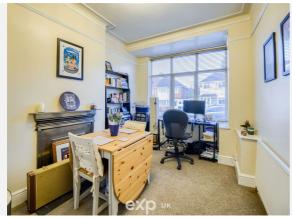

The home, set back from the road behind a dwarf wall and gated entrance, comprises of: a storm porch with door entering into the entrance hall, doors to reception room one and room respectively. Reception room one, located at the front of the property, has a double glazed bay window, central heating radiator and feature fire-place, with coving to its ceiling. Reception room two located at the rear benefits from a store cupboard under the stairs, central heating radiator, double glazed window and doors to the kitchen and stairs leading to the first floor. The kitchen has fitted wall and base units with integrated sink and drainer, electric oven with gas hob, space for a fridge freezer and washing machine, plus double glazed window to side aspect and door to the patio and rear garden. To the first floor can be found two double bedrooms, both with central heating radiators and double glazed windows, one having a built-in store cupboard over the stairs. The modern four-piece bathroom is fully tiled floor to ceiling with obscure double glazed window to rear aspect. The rear of the home which is south facing, has a patio with two outbuildings/stores and leading to a large lawn area, all of which is fence enclosed and private.