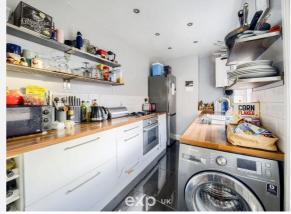

The home, set back from the road behind a dwarf wall and gated entrance, comprises of: a storm porch with door entering into the entrance hall, doors to reception room one and room respectively. Reception room one, located at the front of the property, has a double glazed bay window, central heating radiator and feature fire-place, with coving to its ceiling. Reception room two located at the rear benefits from a store cupboard under the stairs, central heating radiator, double glazed window and doors to the kitchen and stairs leading to the first floor. The kitchen has fitted wall and base units with integrated sink and drainer, electric oven with gas hob, space for a fridge freezer and washing machine, plus double glazed window to side aspect and door to the patio and rear garden. To the first floor can be found two double bedrooms, both with central heating radiators and double glazed windows, one having a built-in store cupboard over the stairs. The modern four-piece bathroom is fully tiled floor to ceiling with obscure double glazed window to rear aspect. The rear of the home which is south facing, has a patio with two outbuildings/stores and leading to a large lawn area, all of which is fence enclosed and private.

## Gallery Photos