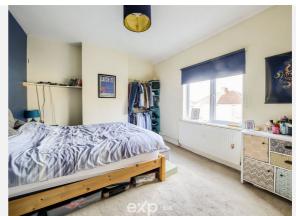

The home, set back from the road behind a dwarf wall and gated entrance, comprises of: a storm porch with door entering into the entrance hall, doors to reception room one and room respectively. Reception room one, located at the front of the property, has a double glazed bay window, central heating radiator and feature fire-place, with coving to its ceiling. Reception room two located at the rear benefits from a store cupboard under the stairs, central heating radiator, double glazed window and doors to the kitchen and stairs leading to the first floor. The kitchen has fitted wall and base units with integrated sink and drainer, electric oven with gas hob, space for a fridge freezer and washing machine, plus double glazed window to side aspect and door to the patio and rear garden. To the first floor can be found two double bedrooms, both with central heating radiators and double glazed windows, one having a built-in store cupboard over the stairs. The modern four-piece bathroom is fully tiled floor to ceiling with obscure double glazed window to rear aspect. The rear of the home which is south facing, has a patio with two outbuildings/stores and leading to a large lawn area, all of which is fence enclosed and private.

## Gallery Photos