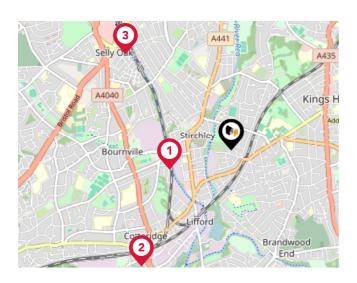

#### National Rail Stations

| Pin | Name                      | Distance   |
|-----|---------------------------|------------|
|     | Bournville Rail Station   | 0.59 miles |
| 2   | Kings Norton Rail Station | 1.32 miles |
| 3   | Selly Oak Rail Station    | 1.29 miles |

#### Bus Stops/Stations

| Pin | Name         | Distance   |
|-----|--------------|------------|
| 1   | Lyndworth Rd | 0.09 miles |
| 2   | Lyndworth Rd | 0.1 miles  |
| 3   | Pineapple Rd | 0.15 miles |
| 4   | Cartland Rd  | 0.19 miles |
| 5   | Ripple Rd    | 0.24 miles |