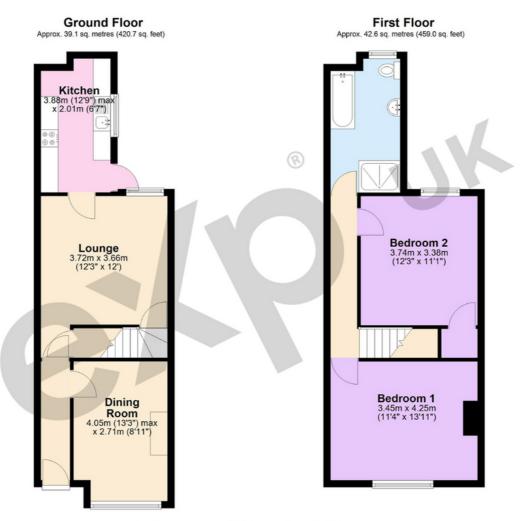

## Gallery Floorplan

#### **NEWLANDS ROAD, BIRMINGHAM, B30**

Total area: approx. 81.7 sq. metres (879.7 sq. feet)

The home, set back from the road behind a dwarf wall and gated entrance, comprises of: a storm porch with door entering into the entrance hall, doors to reception room one and room respectively. Reception room one, located at the front of the property, has a double glazed bay window, central heating radiator and feature fire-place, with coving to its ceiling. Reception room two located at the rear benefits from a store cupboard under the stairs, central heating radiator, double glazed window and doors to the kitchen and stairs leading to the first floor. The kitchen has fitted wall and base units with integrated sink and drainer, electric oven with gas hob, space for a fridge freezer and washing machine, plus double glazed window to side aspect and door to the patio and rear garden. To the first floor can be found two double bedrooms, both with central heating radiators and double glazed windows, one having a built-in store cupboard over the stairs. The modern four-piece bathroom is fully tiled floor to ceiling with obscure double glazed window to rear aspect. The rear of the home which is south facing, has a patio with two outbuildings/stores and leading to a large lawn area, all of which is fence enclosed and private.