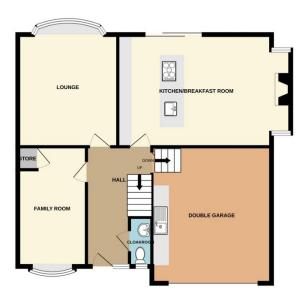

GROUND FLOOR 960 sq.ft. (89.2 sq.m.) approx.

1ST FLOOR 894 sq.ft. (83.1 sq.m.) approx

TOTAL FLOOR AREA: 1854 sq.ft. (172.2 sq.m.) approx

Whits every attempt has been made to ensure the accuracy of the floorpian contained here, measurements of doors, windows, crooms and any other items are approximate and no responsibility is taken for any error, omission or mis-statement. This plan is for illustrative purposes only and should be used as such by any prospective purchaser. The services, systems and appliances shown have to been tested and no guarantee as to their operability or efficiency; can be given.