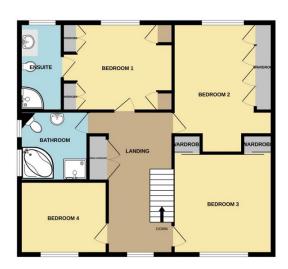

GROUND FLOOR 960 sq.ft. (89.2 sq.m.) approx.

1ST FLOOR 894 sq.ft. (83.1 sq.m.) approx

TOTAL FLOOR AREA: 1854 sq.ft. (172.2 sq.m.) approx

Whits every attempt has been made to ensure the accuracy of the floorpian contained here, measurements of doors, windows, crooms and any other items are approximate and no responsibility is taken for any error, omission or mis-statement. This plan is for illustrative purposes only and should be used as such by any prospective purchaser. The services, systems and appliances shown have to been tested and no guarantee as to their operability or efficiency; can be given.