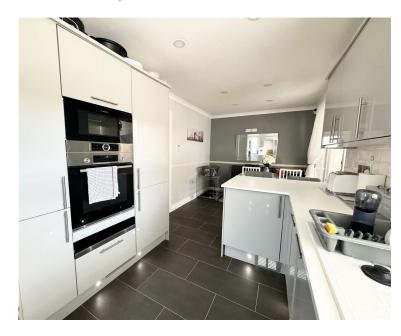

Accommodation comprises, porch entrance, spacious lounge with stairs off, a modern and contemporary kitchen/diner leading into a great sized conservatory. Whilst upstairs offers Master Bedroom with space for wardrobes, double bedroom two with a view to the rear garden and benefitting from a useful storage cupboard, good-sized third bedroom and a refurbished family bathroom providing a bath with overhead shower, sink and WC.