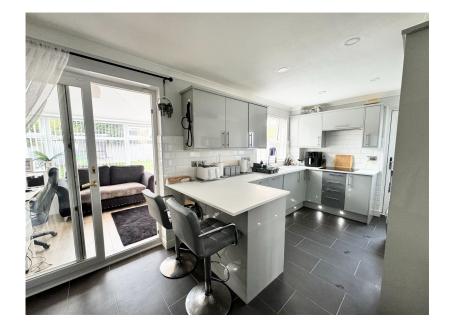

Accommodation comprises, porch entrance, spacious lounge with stairs off, a modern and contemporary kitchen/diner leading into a great sized conservatory. Whilst upstairs offers Master Bedroom with space for wardrobes, double bedroom two with a view to the rear garden and benefitting from a useful storage cupboard, good-sized third bedroom and a refurbished family bathroom providing a bath with overhead shower, sink and WC.