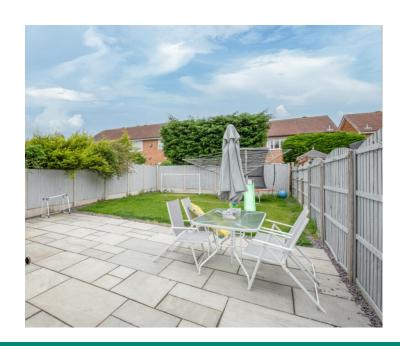

A lovely private rear with patio area perfect for garden furniture and entertaining, laid to a well-maintained lawn with fenced boundaries. To the front of the property is a private driveway providing off-road parking for two vehicles, along with access to the integral garage.