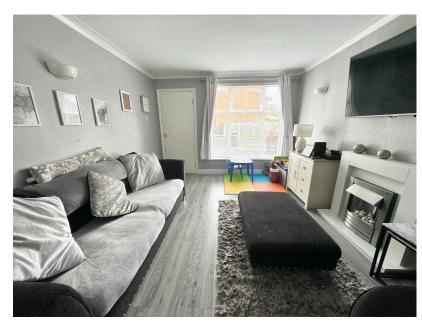

Accommodation comprises, porch entrance, spacious lounge with stairs off, a modern and contemporary kitchen/diner leading into a great sized conservatory. Whilst upstairs offers Master Bedroom with space for wardrobes, double bedroom two with a view to the rear garden and benefitting from a useful storage cupboard, good-sized third bedroom and a refurbished family bathroom providing a bath with overhead shower, sink and WC.