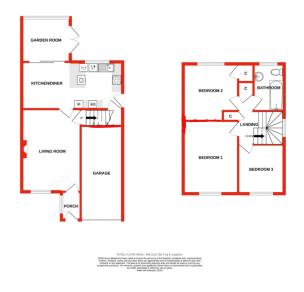

Accommodation comprises, porch entrance, spacious lounge with stairs off, a modern and contemporary kitchen/diner leading into a great sized conservatory. Whilst upstairs offers Master Bedroom with space for wardrobes, double bedroom two with a view to the rear garden and benefitting from a useful storage cupboard, good-sized third bedroom and a refurbished family bathroom providing a bath with overhead shower, sink and WC.

A lovely private rear with patio area perfect for garden furniture and entertaining, laid to a well-maintained lawn with fenced boundaries. To the front of the property is a private driveway providing off-road parking for two vehicles, along with access to the integral garage.