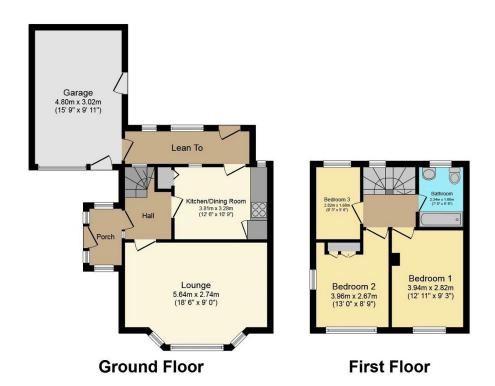

Total floor area 85.0 m<sup>2</sup> (915 sq.ft.) approx

This plan is for illustration purposes only and may not be representative of the property. Plan not to scale. Powered by PropertyBox

Quote Agent Reference PC0649, Very well located three bedroomed cul-de-sac Semi- Detached family home located in the popular residential area of Franche with renowned local schools and excellent amenities on the northern edge of Kidderminster. Excellent road links towards Telford, Birmingham and the greater West Midlands area. Large dining/ kitchen and newly carpeted lounge. The property further comprises of a hallway and lean-to on the ground floor. To the first floor there are three bedrooms and a family bathroom. There is a pleasant rear garden with driveway and good sized garage to the side. Central heating and partially double glazing. Once