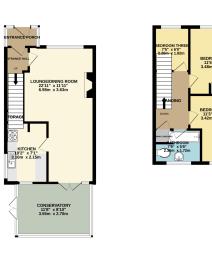

**Please quote ref AT0132** A most beautifully presented three bedroom family home with stunning contemporary décor throughout.

White very strengt has been made to ensure the accuracy of the footplan contained here, measurement of doors, without, some and enjoy when here are appropriate and ne-proposably is based to any enjoy, oracions in min-colorient. This pain is fit mistative purposes only and should be used as wall by any prospective purchaser. The services, systems and applicances shreen-here approach and the services are to their expressibility or efficiency can be given.