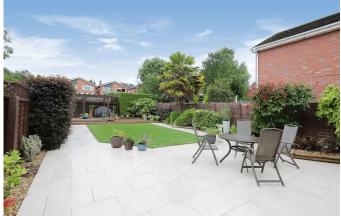

- Impressive 3 Bed Detached with "Wow" Factor
- Superb Landscaped Southerly Facing Rear Garden
- Solar Panels
- Long 31ft Tandem Side Garage
- · Available with NO UPWARD CHAIN

Bedroom 2
3.64m x 3.33m
(11' 11" x 10' 11")