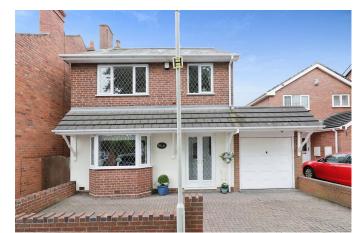

## Oak Street, Kingswinford, West Midlands, DY6 9LT

Guide Price £345,000

- Quote Reference JS0667
- Beautiful "Avanti" Kitchen with Bosch Appliances
- · Sumptuous Shower Room
- Close to the centre of Kingswinford and good local schools
- 3 Good Bedrooms (2 with fitted wardrobes)

- Impressive 3 Bed Detached with "Wow" Factor
- Superb Landscaped Southerly Facing Rear Garden
- Solar Panels
- Long 31ft Tandem Side Garage
- · Available with NO UPWARD CHAIN

Bedroom 2
3.64m x 3.33m
(11' 11" x 10' 11")

This superbly presented and beautifully appointed Modern 3 Bedroom Detached affords generously proportioned gas centrally heated and Upvc double glazed accommodation ideal for the discerning young family in this very convenient and established address close to Kingswinford "Village", and is available with NO UPWARD CHAIN. Complete with owned solar panels this is a truly wonderful opportunity that simply must be seen!