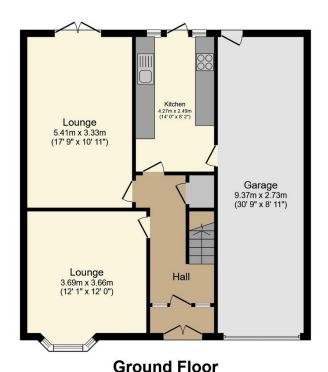

- Impressive 3 Bed Detached with "Wow" Factor
- Superb Landscaped Southerly Facing Rear Garden
- Solar Panels
- Long 31ft Tandem Side Garage
- · Available with NO UPWARD CHAIN

Bedroom 2
3.64m x 3.33m
(11' 11" x 10' 11")

Landing

Bedroom 1
3.67m x 3.64m
(12' 0" x 11' 11")

Bedroom 3
2.44m x 2.26m
(8' 0" x 7' 5")

First Floor

Total floor area 127.5 m² (1,372 sq.ft.) approx

This plan is for illustration purposes only and may not be representative of the property. Plan not to scale. Powered by PropertyBox