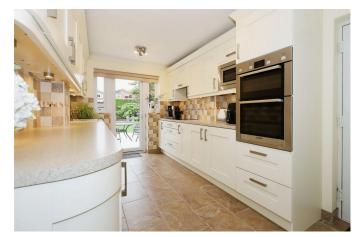

## Oak Street, Kingswinford, West Midlands, DY6 9LT

Guide Price £345,000

- Quote Reference JS0667
- Beautiful "Avanti" Kitchen with Bosch Appliances
- · Sumptuous Shower Room
- Close to the centre of Kingswinford and good local schools
- 3 Good Bedrooms (2 with fitted wardrobes)