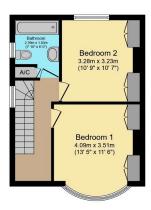

- Impressive Refurbished Trad Semi
- Popular and Convenient Cul-De-Sac Location
- Conservatory
- 2 Double Bedrooms with Wardrobes
- · Feature "Galleried" Landing

**Ground Floor** 

First Floor

Total floor area 115.9 sq.m. (1,247 sq.ft.) approx

Whilst every attempt has been made to ensure the accuracy of this floor plan, all measurements are approximate and no responsibility is taken for any error, omission or misstatement. This plan is for illustration purposes only and may not be representative of the property. Plan not to scale. Specifically no guarantee is given on the total square footage of the property if shown on this plan. Any figure given is for initial guidance only and should not be relied on as a basis of valuation. Plan produced for Purple Bricks. Powered by PropertyBOX