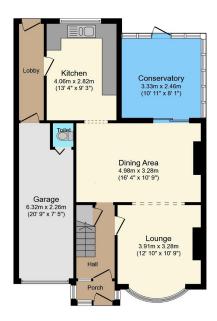

- Impressive Refurbished Trad Semi
- Popular and Convenient Cul-De-Sac Location
- Conservatory
- 2 Double Bedrooms with Wardrobes
- · Feature "Galleried" Landing

**Ground Floor** 

First Floor

Total floor area 115.9 sq.m. (1,247 sq.ft.) approx

Whilst every attempt has been made to ensure the accuracy of this floor plan, all measurements are approximate and no responsibility is taken for any error, omission or misstatement. This plan is for illustration purposes only and may not be representative of the property. Plan not to scale. Specifically no guarantee is given on the total square footage of the property if shown on this plan. Any figure given is for initial guidance only and should not be relied on as a basis of valuation. Plan produced for Purple Bricks. Powered by PropertyBOX