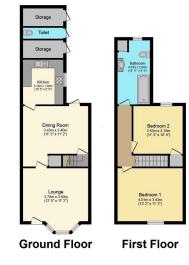

Total floor area 106.4 m<sup>2</sup> (1,145 sq.ft.) approx This plan is for illustration purposes only and may not be representative of the property. Plan not to scale. Powered by PropertyBox