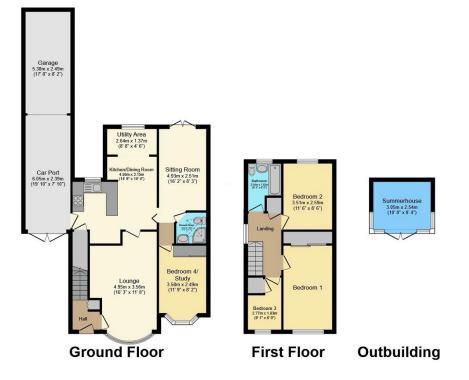

Total floor area 144.3 m² (1,554 sq.ft.) approx

This plan is for illustration purposes only and may not be representative of the property. Plan not to scale. Powered by PropertyBox

Quote Reference PC0649. Click 'CONTACT' to book a viewing now. An impressive, substantially extended, four bedroomed family home in a sought after cul-de-sac location off Pineridge Drive to the Bewdley side of Kidderminster. Extended to the side to provide ground floor annexe accommodation / fourth bedroom, sitting room or study and a shower room. Recently refitted kitchen and with impressive decorative presentation throughout the property. Sitting on a larger than usual plot for this location with recently landscaped and private rear gardens. Viewing