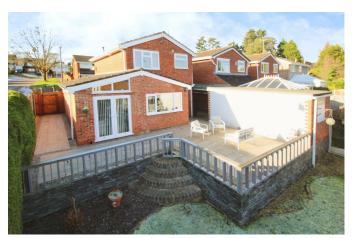

## PHIL COOK

- Quote Reference PC0649
- Extension Usable as Separate Annexe Accomodation or Workspace
- Bewdley Side of Kidderminster
- Cul De Sac Location.
- Newly Landscaped Garden and Driveway

- Extended Four Bedroom Detached Family Home
- Sought After Location off Pineridge Drive
- Extension Comprising Sitting Room, Shower Room and Bedroom 4/Study
- Refitted Kitchen.
- Hit the 'Request Details' or 'Email Agent' button to secure your viewing now!

Total floor area 144.3 m² (1,554 sq.ft.) approx

This plan is for illustration purposes only and may not be representative of the property. Plan not to scale. Powered by PropertyBox

Quote Reference PC0649. Click 'CONTACT' to book a viewing now. An impressive, substantially extended, four bedroomed family home in a sought after cul-de-sac location off Pineridge Drive to the Bewdley side of Kidderminster. Extended to the side to provide ground floor annexe accommodation / fourth bedroom, sitting room or study and a shower room. Recently refitted kitchen and with impressive decorative presentation throughout the property. Sitting on a larger than usual plot for this location with recently landscaped and private rear gardens. Viewing