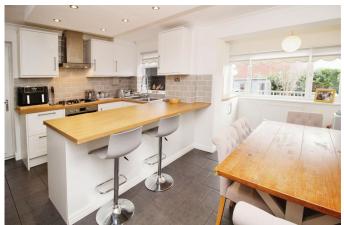

## PHIL COOK

- Quote Reference PC0649
- Extension Usable as Separate Annexe Accomodation or Workspace
- Bewdley Side of Kidderminster
- Cul De Sac Location.
- Newly Landscaped Garden and Driveway

- Extended Four Bedroom Detached Family Home
- Sought After Location off Pineridge Drive
- Extension Comprising Sitting Room, Shower Room and Bedroom 4/Study
- Refitted Kitchen.
- Hit the 'Request Details' or 'Email Agent' button to secure your viewing now!

Total floor area 144.3 m² (1,554 sq.ft.) approx

This plan is for illustration purposes only and may not be representative of the property. Plan not to scale. Powered by PropertyBox

Quote Reference PC0649. Click 'CONTACT' to book a viewing now. An impressive, substantially extended, four bedroomed family home in a sought after cul-de-sac location off Pineridge Drive to the Bewdley side of Kidderminster. Extended to the side to provide ground floor annexe accommodation / fourth bedroom, sitting room or study and a shower room. Recently refitted kitchen and with impressive decorative presentation throughout the property. Sitting on a larger than usual plot for this location with recently landscaped and private rear gardens. Viewing