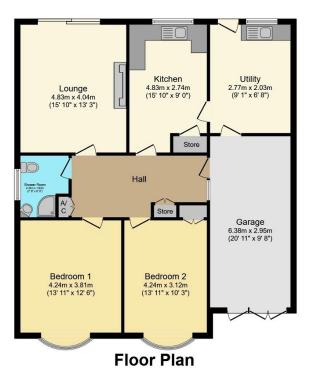

- Charming 2 Bed Detached Bungalow
- Close to Mary Stevens Park and Good Local Schools
- Spacious Lounge
- 2 Double Bedrooms
- No Upward Chain and Great Further Scope

Total floor area 116.6 m² (1,256 sq.ft.) approx

This plan is for illustration purposes only and may not be representative of the property. Plan not to scale. Powered by PropertyBox

This attractive and much loved 2 Bedroom Detached Bungalow enjoys a most pleasant position in this highly desirable address close to Mary Stevens Park, good local schools, local shops and amenities and affords deceptively spacious gas centrally heated and Upvc double glazed accommodation which although requires certain upgrading and improvement provides tremendous further potential. Available with NO UPWARD CHAIN. Book your viewing today !