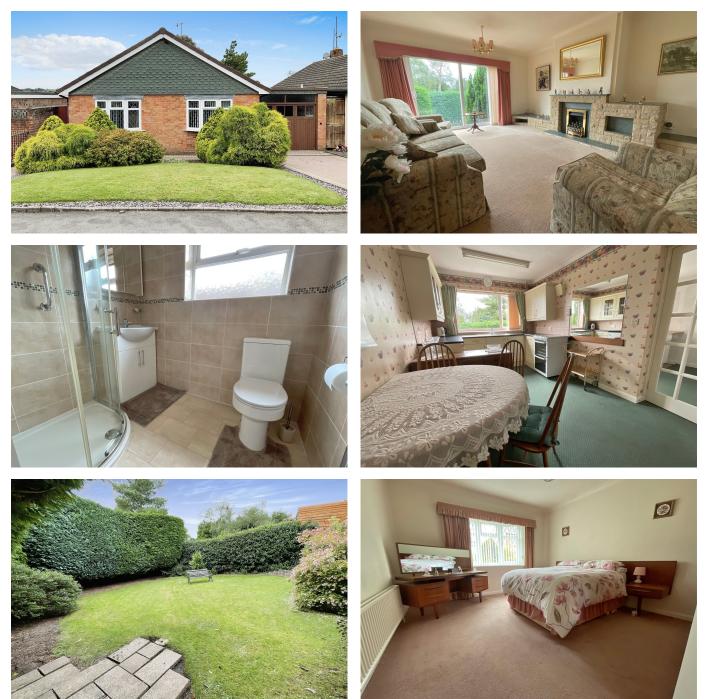

## Love Lane, Oldswinford, Stourbridge, West Midlands, DY8 2DJ

Offers Over £390,000

2 🚰 1 🚍 1

eXp World UK Ltd is a registered company at Corporation Service Company (UK) Limited, 5 Churchill Place, 10th Floor, London, United Kingdom, E14 5HU. Registered company number is 12016573. VAT Registration Number is 327 4120 29

## JON STANIER **EX**

jon.stanier@exp.uk.com
jonstanier.exp.uk.com
07790 313 109

- Quote Reference JS0667
- Prime Oldswinford Address
- Gas Central Heating and Upvc Double Glazing
- Refitted Shower Room
- Westerly Facing Mature Rear Garden

- Charming 2 Bed Detached Bungalow
- Close to Mary Stevens Park and Good Local Schools
- Spacious Lounge
- 2 Double Bedrooms
- No Upward Chain and Great Further Scope

Total floor area 116.6 m² (1,256 sq.ft.) approx

This plan is for illustration purposes only and may not be representative of the property. Plan not to scale. Powered by PropertyBox

This attractive and much loved 2 Bedroom Detached Bungalow enjoys a most pleasant position in this highly desirable address close to Mary Stevens Park, good local schools, local shops and amenities and affords deceptively spacious gas centrally heated and Upvc double glazed accommodation which although requires certain upgrading and improvement provides tremendous further potential. Available with NO UPWARD CHAIN. Book your viewing today !