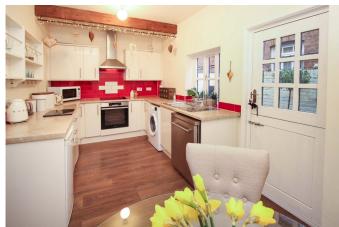

- Superb Mid-Terrace Family Home
- Driveway Parking
- Very Well Presented
- Good Sized Lounge and Dining Kitchen
- Hit the 'Request Details' or 'Email Agent' button to secure your viewing now!

Ground Floor
Floor area 32.7 sq.m. (352 sq.ft.)
approx

Quote Reference PC0649. Very well presented and located three bedroom terraced family home in a quiet cul-de-sac to the centre of of Bewdley. Located off Bewdley High Street close enough for all the benefits of living in Bewdley; shops, bars, restaurants, riverside walks and the Wyre Forest all on your doorstep. The property comprises of a hallway, lounge and fitted dining kitchen, courtyard rear garden, two bedrooms and a bathroom to the first floor, top floor attic bedroom of good size. There is a driveway offering parking. Gas boiler/radiator central heating