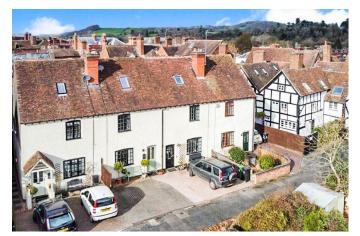

## 4 Burltons Terrace, High Street, Bewdley

Guide Price £300,000

- Quote Reference PC0649
- Central Bewdley Quiet Location
- Three Bedrooms
- Courtyard Garden
- Two First Floor Bedrooms and a Large Attic Bedroom

- Superb Mid-Terrace Family Home
- Driveway Parking
- Very Well Presented
- Good Sized Lounge and Dining Kitchen
- Hit the 'Request Details' or 'Email Agent' button to secure your viewing now!

Ground Floor
Floor area 32.7 sq.m. (352 sq.ft.)
approx

Quote Reference PC0649. Very well presented and located three bedroom terraced family home in a quiet cul-de-sac to the centre of of Bewdley. Located off Bewdley High Street close enough for all the benefits of living in Bewdley; shops, bars, restaurants, riverside walks and the Wyre Forest all on your doorstep. The property comprises of a hallway, lounge and fitted dining kitchen, courtyard rear garden, two bedrooms and a bathroom to the first floor, top floor attic bedroom of good size. There is a driveway offering parking. Gas boiler/radiator central heating