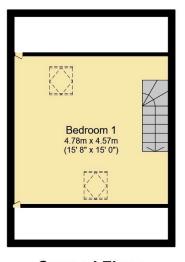

First Floor
Floor area 32.7 sq.m. (352 sq.ft.) approx

Second Floor Floor area 22.2 sq.m. (239 sq.ft.) approx

Total floor area 87.5 sq.m. (942 sq.ft.) approx

Whilst every attempt has been made to ensure the accuracy of this floor plan, all measurements are approximate and no responsibility is taken for any error, omission or misstatement. This plan is for illustration purposes only and may not be representative of the property. Plan not to scale. Specifically no guarantee is given on the total square footage of the property if shown on this plan. Any figure given is for initial guidance only and should not be relied on as a basis of valuation. Plan produced for Purple Bricks. Powered by PropertyBOX