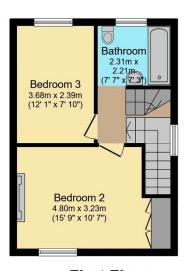

First Floor
Floor area 32.7 sq.m. (352 sq.ft.) approx

Second Floor Floor area 22.2 sq.m. (239 sq.ft.) approx

Total floor area 87.5 sq.m. (942 sq.ft.) approx

Whilst every attempt has been made to ensure the accuracy of this floor plan, all measurements are approximate and no responsibility is taken for any error, omission or misstatement. This plan is for illustration purposes only and may not be representative of the property. Plan not to scale. Specifically no guarantee is given on the total square footage of the property if shown on this plan. Any figure given is for initial guidance only and should not be relied on as a basis of valuation. Plan produced for Purple Bricks. Powered by PropertyBOX