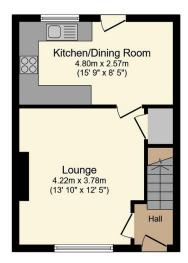

- Superb Mid-Terrace Family Home
- Driveway Parking
- Very Well Presented
- Good Sized Lounge and Dining Kitchen
- Hit the 'Request Details' or 'Email Agent' button to secure your viewing now!

Ground Floor
Floor area 32.7 sq.m. (352 sq.ft.)
approx

First Floor
Floor area 32.7 sq.m. (352 sq.ft.) approx

Second Floor Floor area 22.2 sq.m. (239 sq.ft.) approx

Total floor area 87.5 sq.m. (942 sq.ft.) approx

Whilst every attempt has been made to ensure the accuracy of this floor plan, all measurements are approximate and no responsibility is taken for any error, omission or misstatement. This plan is for illustration purposes only and may not be representative of the property. Plan not to scale. Specifically no guarantee is given on the total square footage of the property if shown on this plan. Any figure given is for initial guidance only and should not be relied on as a basis of valuation. Plan produced for Purple Bricks. Powered by PropertyBOX