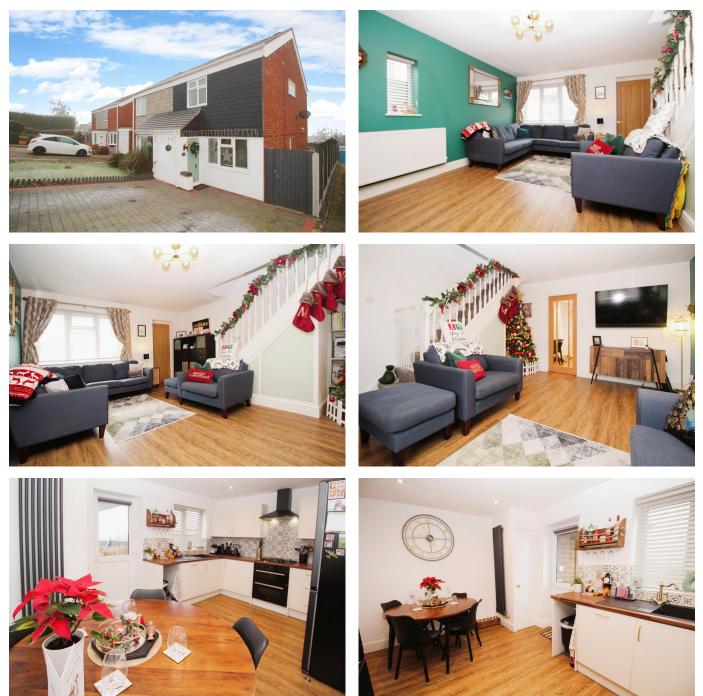

## 7 Aintree Close, Marlpool, Kidderminster

Guide Price £240,000

🍋 3 🕒 1 🚘 1

## PHIL COOK

- Quote Reference PC0649
- Sought After Marlpool Location
- Three Bedrooms
- Close to Local Amenities and Renownwd Schools
- Early Viewing Advised to Avoid Disappointment

- Very Well Presented Semi-Detached Family Home
- Fully Refurbished to an Excellent Standard
- Quiet Cul de Sac Location
- Refitted Kitchen and Bathroom
- Hit the 'Request Details' or 'Email Agent' button to secure your viewing now!

Total floor area 73.9 m² (796 sq.ft.) approx

This plan is for illustration purposes only and may not be representative of the property. Plan not to scale. Powered by PropertyBox

Quote Reference PC0649, Click CONTACT to book your viewing. A very well presented three bedroomed semi-detached family home with recently re-fitted kitchen and bathroom located within the highly sought after location of Marlpool. Offering canal, river and nature reserve close by, and two parks/play areas on the estate. Close to St. Catherine's Primary School and within catchment area for Wolverley High School. The property comprises of a Hall, Lounge and a Kitchen/Dining room to the ground floor plus a utility space outside. To the first floor there are three good sized bedrooms and a family bathroom. Superb landscaped gardens to the rear with

phil.cook@exp.uk.com
philcook.exp.uk.com
07508 423 891

side path access, driveway to the front offering parking for multiple cars.

Double glazing and central heating throughout. Very well located and presented property that will sell quickly, book your viewing now to avoid disappointment. Hit the 'Request Details' or 'Email Agent' button to secure your viewing now!