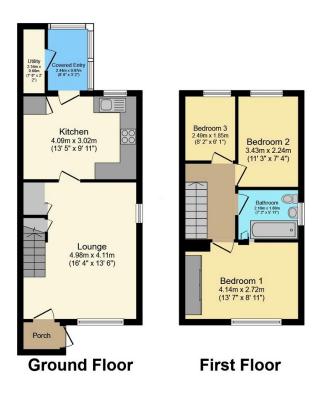

Total floor area 73.9 m² (796 sq.ft.) approx

This plan is for illustration purposes only and may not be representative of the property. Plan not to scale. Powered by PropertyBox

Quote Reference PC0649, Click CONTACT to book your viewing. A very well presented three bedroomed semi-detached family home with recently re-fitted kitchen and bathroom located within the highly sought after location of Marlpool. Offering canal, river and nature reserve close by, and two parks/play areas on the estate. Close to St. Catherine's Primary School and within catchment area for Wolverley High School. The property comprises of a Hall, Lounge and a Kitchen/Dining room to the ground floor plus a utility space outside. To the first floor there are three good sized bedrooms and a family bathroom. Superb landscaped gardens to the rear with