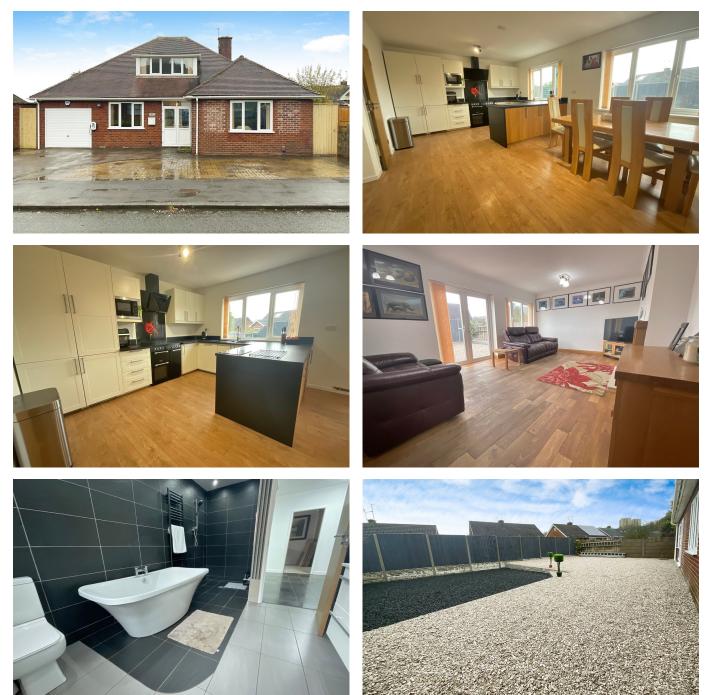

## Scotts Green Close Holly Hall Dudley DY1 2DX

Guide Price £450,000

🍋 3 🚰 2 🚘 1

eXp World UK Ltd is a registered company at Corporation Service Company (UK) Limited, 5 Churchill Place, 10th Floor, London, United Kingdom, E14 5HU. Registered company number is 12016573. VAT Registration Number is 327 4120 29

## JON STANIER **EX**

jon.stanier@exp.uk.com
jonstanier.exp.uk.com
07790 313 109

- Quote Reference JS0667
- Stunning 21ft Kitchen with Dining Area
- Outstanding Presentation
- Spacious Lounge, Utilty and Low Maintenance Gardens
- Still Further Potential for 4/5 Bedrooms

- Superb 3 Bed Detached Dormer Bungalow
- Fabulous 26ft Master Bedroom with En Suite Bathroom and Shower
- Sumptuous Bathroom with Shower
- Generous, Versatile and Deceptive Family Accomodation
- Popular Cul-De-Sac Location

Total floor area 241.5 sq.m. (2,599 sq.ft.) approx This plan is for illustration purposes only and may not be representative of the property. Plan not to scale. Powered by PropertyBox

**SUPERB, SPACIOUS FAMILY BUNGALOW IN POPULAR LOCATION** This beautifully presented, considerably improved 3 Bedroom Detached Dormer Bungalow affords outstanding, generously proportioned family accommodation with gas central heating, Upvc double glazing and a host of quality features that should not fail to impress. Enjoying a pleasant cul-de-sac location, this is a wonderful opportunity that simply must be seen to be fully appreciated.