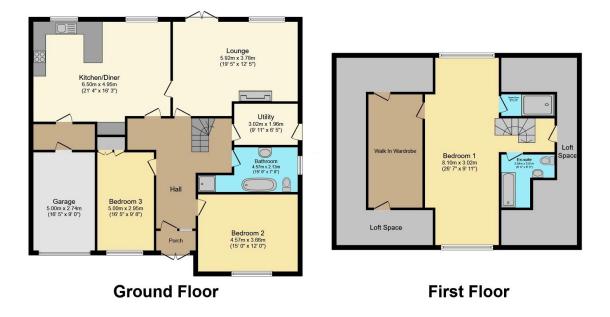

Total floor area 241.5 sq.m. (2,599 sq.ft.) approx This plan is for illustration purposes only and may not be representative of the property. Plan not to scale. Powered by PropertyBox

**SUPERB, SPACIOUS FAMILY BUNGALOW IN POPULAR LOCATION** This beautifully presented, considerably improved 3 Bedroom Detached Dormer Bungalow affords outstanding, generously proportioned family accommodation with gas central heating, Upvc double glazing and a host of quality features that should not fail to impress. Enjoying a pleasant cul-de-sac location, this is a wonderful opportunity that simply must be seen to be fully appreciated.