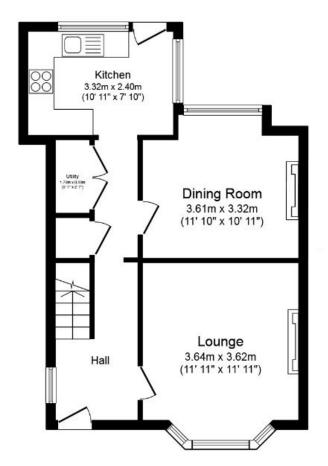

## Your Logo

- CALL TO BOOK YOUR APPOINTMENT
- TWO RECEPTION ROOMS
- MODERN BATHROOM
- POTENTIAL TO EXTEND (SUBJECT TO PERMISION)
- CLOSE TO ROYAL STOKE UNIVERSITY HOSPITAL

- THREE BEDROOMS
- MODERN KITCHEN
- UTILITY SPACE & STORAGE
- LARGE REAR GARDEN & PATIO AREA
- PROPERTY REF SW0773