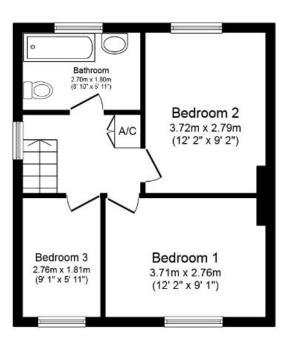

## Your Logo

- CALL TO BOOK YOUR APPOINTMENT
- TWO RECEPTION ROOMS
- MODERN BATHROOM
- POTENTIAL TO EXTEND (SUBJECT TO PERMISION)
- CLOSE TO ROYAL STOKE UNIVERSITY HOSPITAL

- THREE BEDROOMS
- MODERN KITCHEN
- UTILITY SPACE & STORAGE
- LARGE REAR GARDEN & PATIO AREA
- PROPERTY REF SW0773