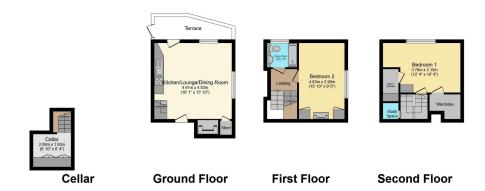

Total floor area 78.9 sq.m. (849 sq.ft.) approx

Whilst every attempt has been made to ensure the accuracy of this floor plan, all measurements are approximate and no responsibility is taken for any error, omission or misstatement. This plan is for illustration purposes only and may not be representative of the property. Plan not to scale. Specifically no guarantee is given on the total square footage of the property if shown on this plan. Any figure given is for initial guidance only and should not be relied on as a basis of valuation. Plan produced for Purple Bricks. Powered by PropertyBOX

Quote Reference PC0649, Click CONTACT to book your viewing. Immaculately presented two bedroom end of terrace home located in the highly sought after location of Franche to the north of Kidderminster towards Bridgnorth. This period cottage property is Grade II Listed and has been very well maintained and enhanced by the present owner. Comprising over 3 floors of a large lounge/kitchen/dining room, access to cellar room on the ground floor, outdoor patio balcony style area to the front. To the first floor there is a master bedroom with shower room, landing area with small study and to the second floor a further double bedroom with impressive