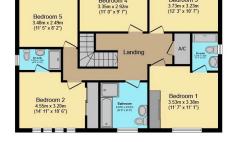

**Ground Floor** 

**First Floor** 

Garage

Total floor area 212.0 m² (2,282 sq.ft.) approx

This plan is for illustration purposes only and may not be representative of the property. Plan not to scale. Powered by PropertyBox