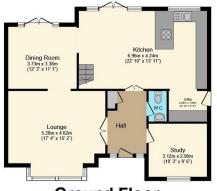

**Ground Floor** 

**First Floor** 

Garage

Total floor area 212.0 m² (2,282 sq.ft.) approx

This plan is for illustration purposes only and may not be representative of the property. Plan not to scale. Powered by PropertyBox