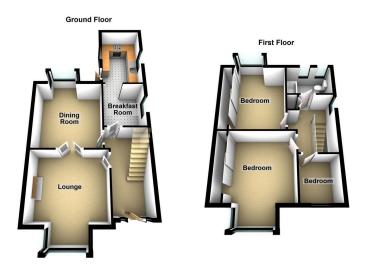

This floor plan has been designed as a visual aid to identify room names and positioning within the building. Some doors, windows or fittings may be incorrectly sized or positioned as these are included for identification purposes only. This is not a working drawing and is not to scale.