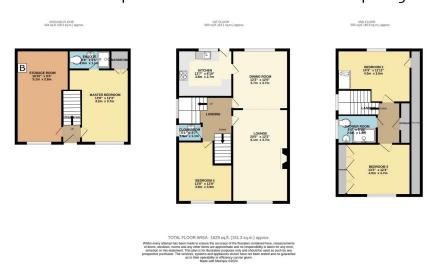

## Southerndown Avenue, Mayals, Swansea, SA3 5EL

Offers Over £475,000

- Substantial Four Bedroom Detached Property
- En-suite to Master
- Modern Shower Room & W/
  Mature, Beautifully Landscaped South F
- Driveway Parking & Converted Garage with Potential for Additional
- **Risbo**pston Comprehensive Catchment

- Light & Airy Rooms with Two Receptions
- Accommodation Spread over Three Stories
- Mature, Beautifully Landscaped South Facing Rear Garden
- Ideal Family Home in a Sought After Location
- Quote Ref MA0143

Beautifully presented, substantial four bedroom detached property benefiting from a mature south facing rear garden and driveway parking. Accommodation briefly comprising; a master bedroom with en-suite to the ground floor along with a converted garage, first floor enjoys two bright and airy reception rooms, double bedroom, w/c and kitchen overlooking the garden with two further double bedrooms and a modern shower room to the second floor. Situated in a quiet, cul-de-sac location within Bishopston Comprehensive Catchment, making an ideal family home. Nearby Clyne Gardens and Clyne Golf Club, with easy access to the seaside village of Mumbles and into the award winning Gower Peninsula. Viewing is highly recommended to appreciate all this property has to offer. Freehold.