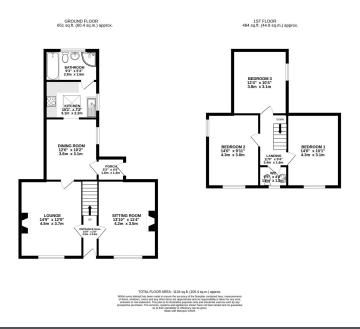

## Old Colliery House, Old Colliery, Penclawdd, Swansea, SA4 3FX

Offers Over £300,000

- Semi Detached Property
- Ground Floor Family Bathroom & First Floor WC
- Off-Road Parking on Driveway and Single Car Garage
- Throughout
- Ideal Location for Access to Quote MA0143 M4

- Characterful Three Bedroom Two Reception Rooms both Featuring Log Burners
  - Sweeping Views over Loughor Estuary
  - South Facing Rear Garden Laid to Lawn with Decked Area
- New Windows and Electrics
  Situated Conveniently for Visiting Penclawdd Village and The Gower Peninsula

Characterful three bedroom semi-detached property with stunning views over Loughor Estuary. Benefitting from two living rooms with log burners, ground floor family bathroom, first floor WC, off road parking and single car garage. Property comprises; entrance hallway, lounge, sitting room, dining room, kitchen, bathroom, WC, three double bedrooms, rear garden laid to lawn and decked area. Situated close to the North Gower village of Penclawdd featuring independent shops, cafes, pubs, restaurants and chip shop, a village known for it's close-knit, friendly sense of community spirit. M4 is easily accessible. Ideal family home. Freehold.