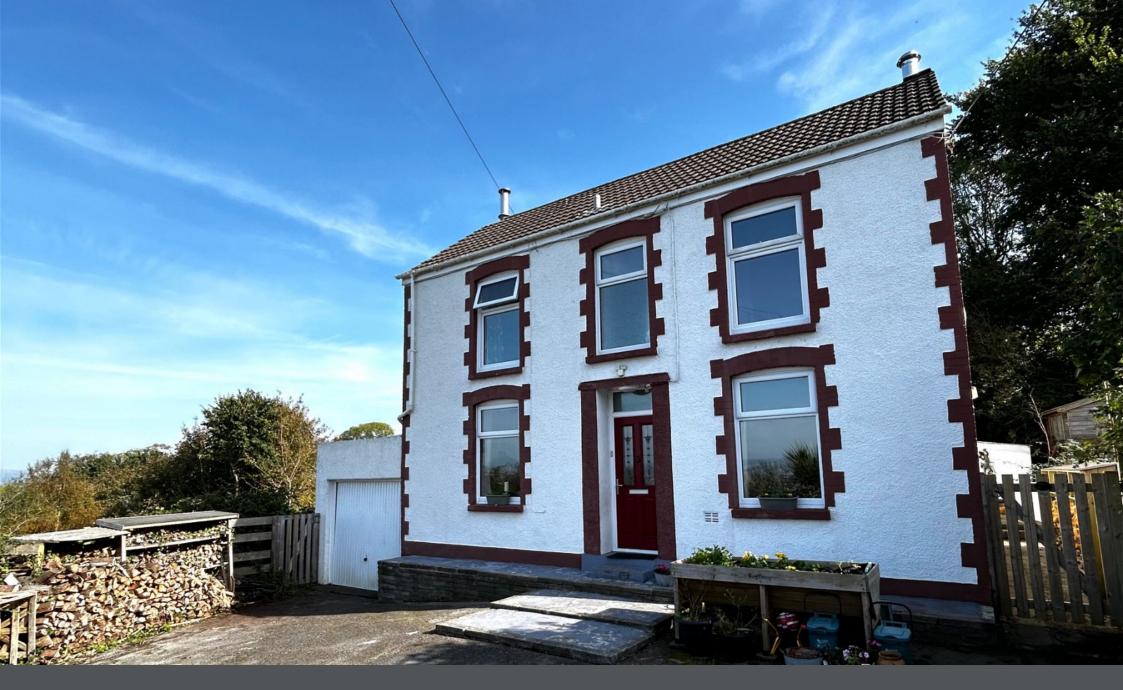

## Old Colliery House, Old Colliery, Penclawdd, Swansea, SA4 3FX

Offers Over £300,000

- Semi Detached Property
- Ground Floor Family Bathroom & First Floor WC
- Off-Road Parking on Driveway and Single Car Garage
- Throughout
- Ideal Location for Access to Quote MA0143 M4

- Characterful Three Bedroom Two Reception Rooms both Featuring Log Burners
  - Sweeping Views over Loughor Estuary
  - South Facing Rear Garden Laid to Lawn with Decked Area
- New Windows and Electrics
  Situated Conveniently for Visiting Penclawdd Village and The Gower Peninsula

Characterful three bedroom semi-detached property with stunning views over Loughor Estuary. Benefitting from two living rooms with log burners, ground floor family bathroom, first floor WC, off road parking and single car garage. Property comprises; entrance hallway, lounge, sitting room, dining room, kitchen, bathroom, WC, three double bedrooms, rear garden laid to lawn and decked area. Situated close to the North Gower village of Penclawdd featuring independent shops, cafes, pubs, restaurants and chip shop, a village known for it's close-knit, friendly sense of community spirit. M4 is easily accessible. Ideal family home. Freehold.