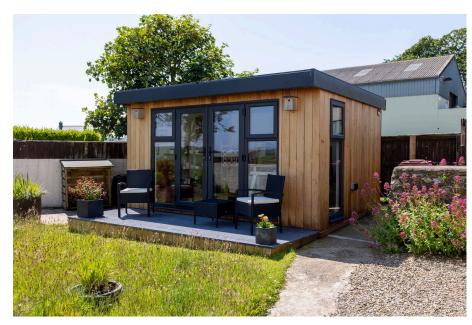

## Pencerrig, Mathry, Pembrokeshire, SA62 5HB

Offers Over £425,000

- Quote AR0614
- Garden Room with Power & Views Set on a 0.11 Plot
- Ample Off Road Parking
- Situated in a Sought-After Rural Village
- Lovely Open Views Across
  the Countryside