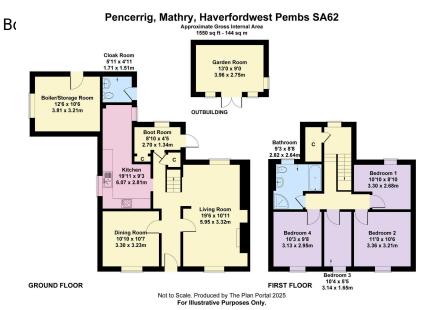

## Pencerrig, Mathry, Pembrokeshire, SA62 5HB

Offers Over £425,000

- Quote AR0614
- Garden Room with Power & Views Set on a 0.11 Plot
- Ample Off Road Parking
- Situated in a Sought-After Rural Village
- Lovely Open Views Across
  the Countryside

- Just 5 Miles from the Blue Lagoon Abereiddy
- Charming Detached 4
  Bedroom Family Home
- Oil Fired Central Heating & Double Glazing
- Generous Rear Garden with Lawned Area
- EPC Rating E