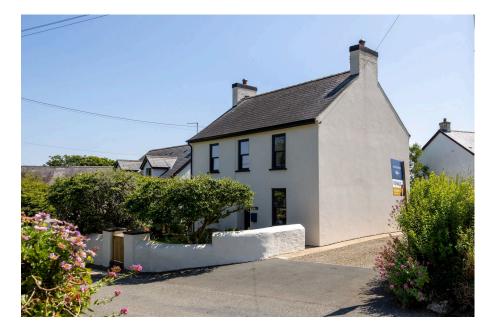

## Pencerrig, Mathry, Pembrokeshire, SA62 5HB

Offers Over £425,000

- Quote AR0614
- Garden Room with Power & Views Set on a 0.11 Plot
- Ample Off Road Parking
- Situated in a Sought-After Rural Village
- Lovely Open Views Across
  the Countryside

## Please Quote AR0614

Pencerrig, Mathry – A Characterful Period Home with Far-Reaching Countryside Views

Set in the heart of the charming village of Mathry, Pencerrig enjoys outstanding panoramic views from the rear towards the Preseli Hills, offering a peaceful rural outlook across the rolling North Pembrokeshire countryside.

This distinctive home was built in 1896 by Master Mariner James Lewis following his return from sea, on land purchased from the then landlord of the Farmers Arms, William Williams. A fascinating piece of its history – the original property deeds – remains proudly displayed in the dining room, adding a unique historical charm.