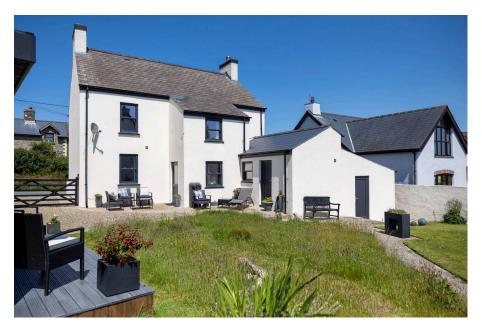

## Pencerrig, Mathry, Pembrokeshire, SA62 5HB

Offers Over £425,000

- Quote AR0614
- Garden Room with Power & Views Set on a 0.11 Plot
- Ample Off Road Parking
- Situated in a Sought-After Rural Village
- Lovely Open Views Across
  the Countryside

## Please Quote AR0614

Pencerrig, Mathry – A Characterful Period Home with Far-Reaching Countryside Views

Set in the heart of the charming village of Mathry, Pencerrig enjoys outstanding panoramic views from the rear towards the Preseli Hills, offering a peaceful rural outlook across the rolling North Pembrokeshire countryside.

This distinctive home was built in 1896 by Master Mariner James Lewis following his return from sea, on land purchased from the then landlord of the Farmers Arms, William Williams. A fascinating piece of its history – the original property deeds – remains proudly displayed in the dining room, adding a unique historical charm.