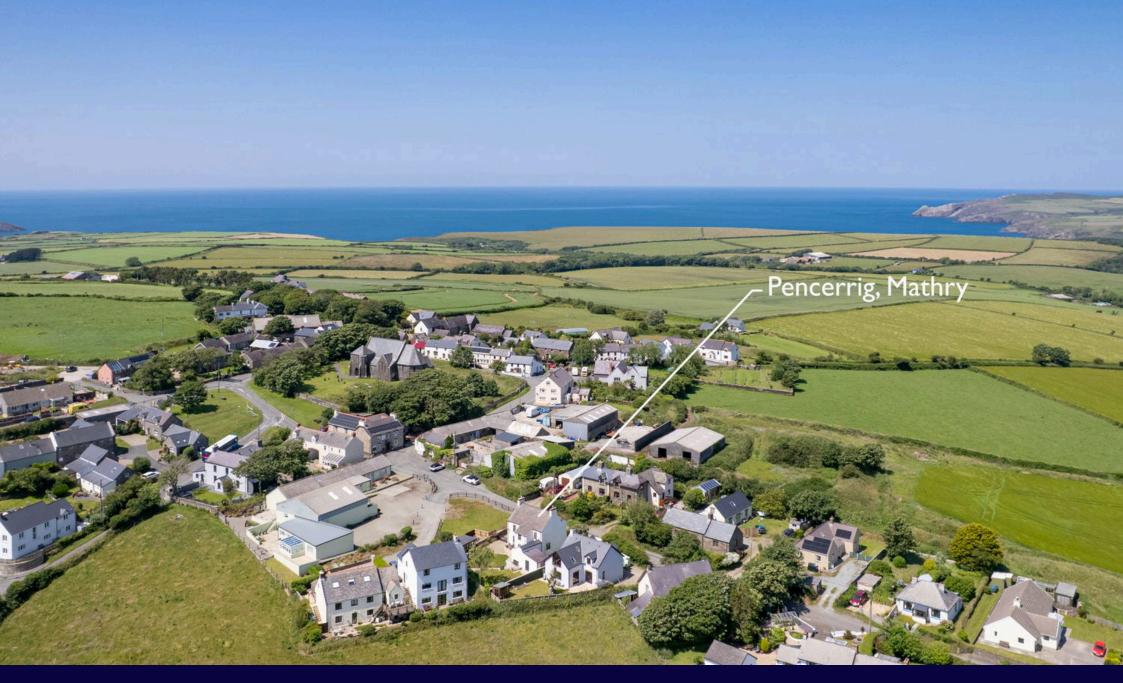

## Pencerrig, Mathry, Pembrokeshire, SA62 5HB

Offers Over £425,000

- Quote AR0614
- Garden Room with Power & Views Set on a 0.11 Plot
- Ample Off Road Parking
- Situated in a Sought-After Rural Village
- Lovely Open Views Across
  the Countryside

## Please Quote AR0614

Pencerrig, Mathry – A Characterful Period Home with Far-Reaching Countryside Views

Set in the heart of the charming village of Mathry, Pencerrig enjoys outstanding panoramic views from the rear towards the Preseli Hills, offering a peaceful rural outlook across the rolling North Pembrokeshire countryside.