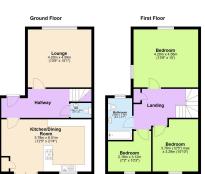

## **5 Boot & Shoe Close Crundale**

Offers Over £220,000

- Please Quote AR0614
- · Far Reaching Countryside Views
- · Oil Fired Central Heating
- · Set in a Small Cul-de-Sac
- Modern Kitchen

- · Off Road Parking for 2 Cars
- Low Maintenance Rear Garden
- Timber Frame Property
- Sought After Village of Crundale
- EPC Rating C

Offering the ideal balance of rural tranquillity and convenient access to local amenities, this attractive home features a spacious lounge and a contemporary kitchen complete with integrated fridge freezer, oven, microwave, and dishwasher. Hallway & stairs leading up to 3 good size bedrooms & a modern bathroom with velux window.