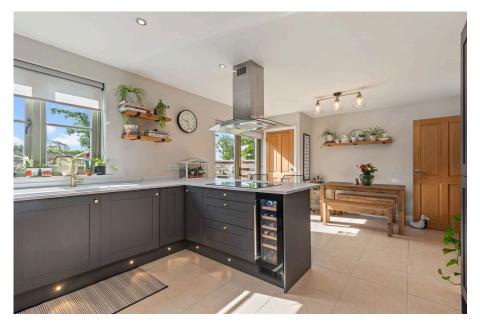

Offering the ideal balance of rural tranquillity and convenient access to local amenities, this attractive home features a spacious lounge and a contemporary kitchen complete with integrated fridge freezer, oven, microwave, and dishwasher. Hallway & stairs leading up to 3 good size bedrooms & a modern bathroom with velux window.