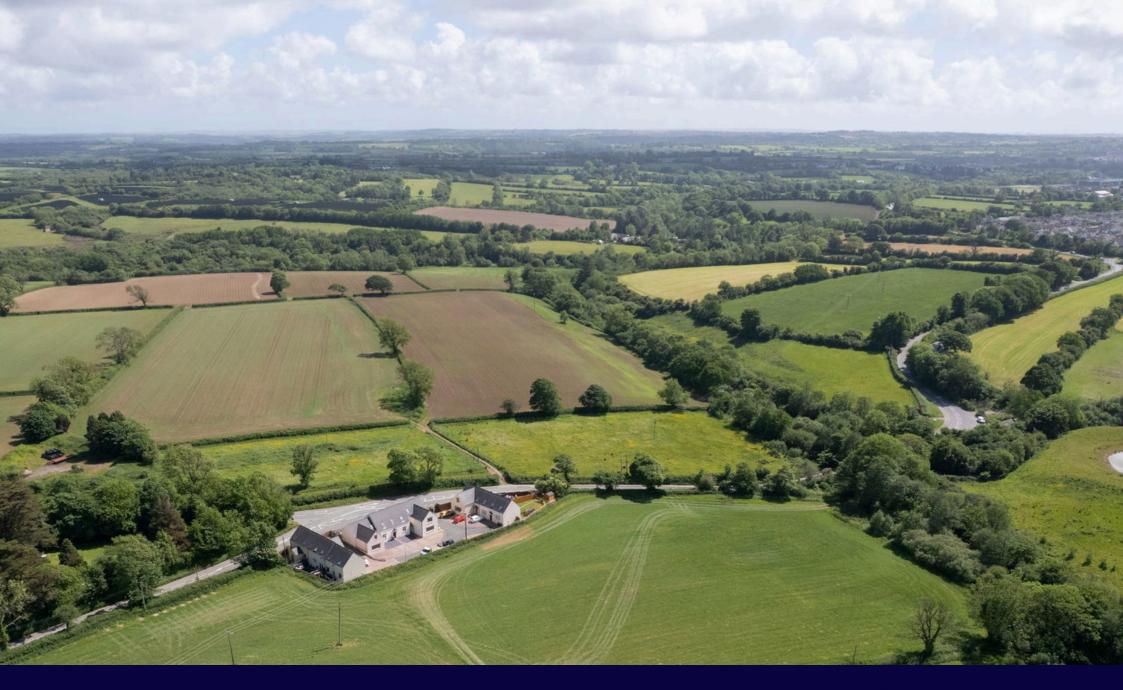

## **5 Boot & Shoe Close Crundale**

Offers Over £220,000

- Please Quote AR0614
- · Far Reaching Countryside Views
- · Oil Fired Central Heating
- · Set in a Small Cul-de-Sac
- Modern Kitchen

- · Off Road Parking for 2 Cars
- Low Maintenance Rear Garden
- Timber Frame Property
- Sought After Village of Crundale
- EPC Rating C

## **Quote Ref AR0614**

We are delighted to present 5 Boot & Shoe Close, an immaculately presented three-bedroom end-of-terrace home, nestled in the desirable village of Crundale—just a short drive from the county town of Haverfordwest.

Externally, the property benefits from off-road parking for two vehicles, an enclosed low-maintenance patio garden, and enjoys far-reaching countricide views—aphancing its already considerable at

Early viewing is beautifully mair