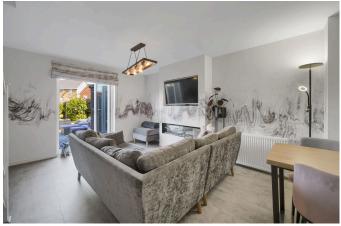

- Modern High gloss fitted kitchen with built in appliances
- Low maintenance rear garden
- · Sought after location
- Council Tax Band C
- Please quote: RP742

Contemporary two-bedroom property in sought-after Fforestfach. Features impressive open-plan reception with media wall, electric fireplace, and French doors to private garden. Sophisticated kitchen with high-gloss cabinets, integrated appliances, and LED lighting. Ground floor cloakroom included. Two double bedrooms, master with fitted wardrobes, second with built-in storage. Modern family bathroom with vanity, WC, and chrome shower system. Private rear garden with paved terrace, raised beds, and storage outbuilding with electricity. Front patio garden with additional storage. Prime location offering suburban tranquility with urban