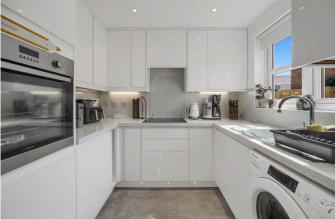

- Modern High gloss fitted kitchen with built in appliances
- Low maintenance rear garden
- · Sought after location
- Council Tax Band C
- Please quote: RP742

Contemporary two-bedroom property in sought-after Fforestfach. Features impressive open-plan reception with media wall, electric fireplace, and French doors to private garden. Sophisticated kitchen with high-gloss cabinets, integrated appliances, and LED lighting. Ground floor cloakroom included. Two double bedrooms, master with fitted wardrobes, second with built-in storage. Modern family bathroom with vanity, WC, and chrome shower system. Private rear garden with paved terrace, raised beds, and storage outbuilding with electricity. Front patio garden with additional storage. Prime location offering suburban tranquility with urban