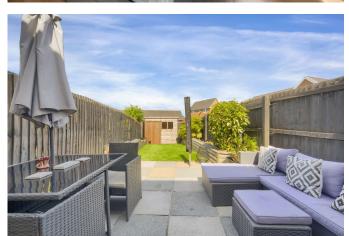

- Modern High gloss fitted kitchen with built in appliances
- Low maintenance rear garden
- · Sought after location
- Council Tax Band C
- Please quote: RP742

Contemporary two-bedroom property in sought-after Fforestfach. Features impressive open-plan reception with media wall, electric fireplace, and French doors to private garden. Sophisticated kitchen with high-gloss cabinets, integrated appliances, and LED lighting. Ground floor cloakroom included. Two double bedrooms, master with fitted wardrobes, second with built-in storage. Modern family bathroom with vanity, WC, and chrome shower system. Private rear garden with paved terrace, raised beds, and storage outbuilding with electricity. Front patio garden with additional storage. Prime location offering suburban tranquility with urban