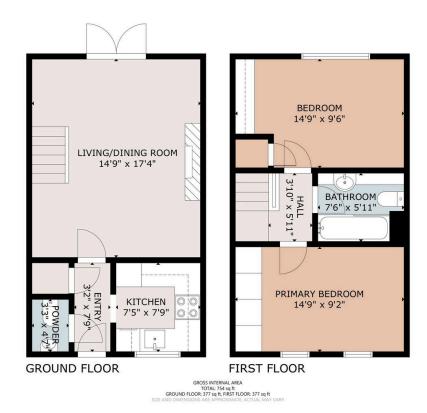

## REBEKAH PHILIPPART

- · Immacultely presented Two Bed Property
- Ground floor WC & First Floor bathroom
- Located in Fforestfach, Close to local amenities and M4 corridor
- Ideal for FTB or those looking to downsize
- Freehold

- Modern High gloss fitted kitchen with built in appliances
- Low maintenance rear garden
- · Sought after location
- Council Tax Band C
- Please quote: RP742

Contemporary two-bedroom property in sought-after Fforestfach. Features impressive open-plan reception with media wall, electric fireplace, and French doors to private garden. Sophisticated kitchen with high-gloss cabinets, integrated appliances, and LED lighting. Ground floor cloakroom included. Two double bedrooms, master with fitted wardrobes, second with built-in storage. Modern family bathroom with vanity, WC, and chrome shower system. Private rear garden with paved terrace, raised beds, and storage outbuilding with electricity. Front patio garden with additional storage. Prime location offering suburban tranquility with urban