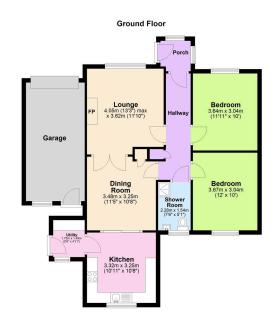

## 16 Dunsany Park Haverfordwest

Offers Over £225,000

- Quote AR0614
- Detached Bungalow
- Garage & Driveway
- Seperate Utility Room
- Council Tax Banding D

- No Onward Chain
- · Gas Central Heating
- Wetroom
- Potential for Modernisation & Personalisation
- Walking Distance to Haverfordwest Town

## \*\*\*Property Benefits from No Onward Chain\*\*\*

Located within walking distance of Haverfordwest town centre and the train station, this 2-bedroom detached bungalow offers convenience and potential in a sought-after residential area. The property features a garage and driveway, along with a mature, enclosed garden providing a private outdoor space. Inside, the bungalow is compact yet well-laid out, offering a fantastic opportunity for modernisation and personalisation to suit your taste. Early viewing is highly recommended to fully appreciate all this property has to offer.