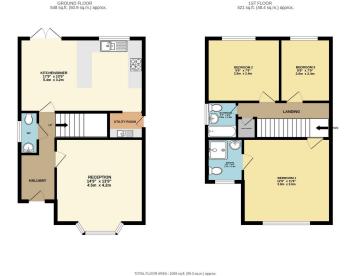

- · Ideal Family Home
- Three Bedrooms With Ensuite to Master
- Driveway & Single Garage
- Freehold
- Please Quote RP472

This well-presented, contemporary detached family home in the heart of Fforestfach offers the perfect blend of comfort, style, and practicality. The property comprises a welcoming lounge, kitchen/diner, utility room, and ground floor WC, while the first floor features three bedrooms (with the master benefitting from an en-suite) and a family bathroom. Additional features include gas central heating, double glazing, an enclosed rear garden, attached garage and off-street parking for multiple vehicles. Situated in a popular residential estate with excellent access to local amenities including Parc Fforestfach Retail Park, schools, shops, and parks, the property also enjoys convenient proximity to the M4 motorway via J47, ideal for commuters. Viewing is highly recommended for this ideal family home. Please quote RP472