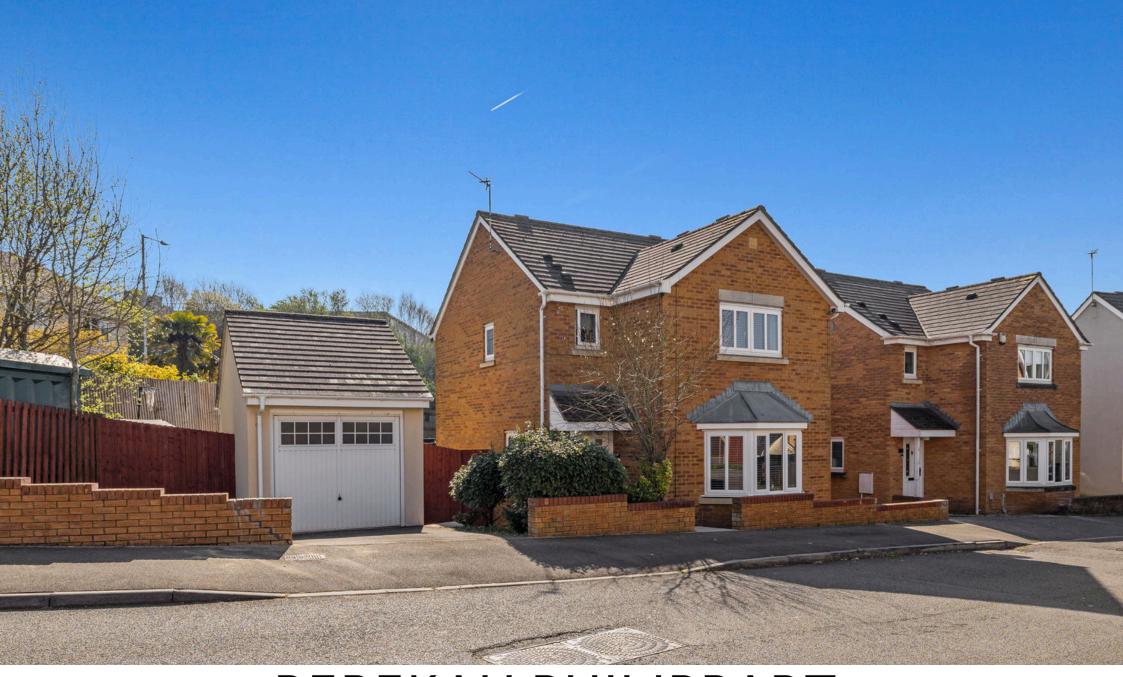

## 1 Heol Iscoed, Fforestfach

£295,000

- Immaculate Detached Property In Sought After Location
- Location
   Spacious Lounge, Kitchen
  Diner with Utility
- Enclosed Rear Garden
- Close to Local Amenities, Access to the M4
- Council Tax D

- · Ideal Family Home
- Three Bedrooms With Ensuite to Master
- Driveway & Single Garage
- Freehold
- Please Quote RP472

This well-presented, contemporary detached family home in the heart of Fforestfach offers the perfect blend of comfort, style, and practicality. The property comprises a welcoming lounge, kitchen/diner, utility room, and ground floor WC, while the first floor features three bedrooms (with the master benefitting from an en-suite) and a family bathroom. Additional features include gas central heating, double glazing, an enclosed rear garden, attached garage and off-street parking for multiple vehicles. Situated in a popular residential estate with excellent access to local amenities including Parc Fforestfach Retail Park, schools, shops, and parks, the property also enjoys convenient proximity to the M4 motorway via J47, ideal for commuters. Viewing is highly recommended for this ideal family home. Please quote RP472