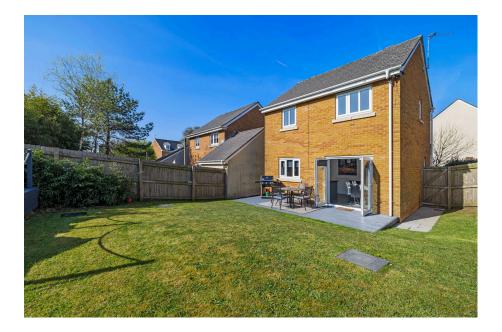

## 1 Heol Iscoed, Fforestfach

£295,000

- Immaculate Detached Property In Sought After Location
- Location
   Spacious Lounge, Kitchen
  Diner with Utility
- Enclosed Rear Garden
- Close to Local Amenities, Access to the M4
- Council Tax D

- · Ideal Family Home
- Three Bedrooms With Ensuite to Master
- Driveway & Single Garage
- Freehold
- Please Quote RP472

This well-presented, contemporary detached family home in the heart of Fforestfach offers the perfect blend of comfort, style, and practicality. The property comprises a welcoming lounge, kitchen/diner, utility room, and ground floor WC, while the first floor features three bedrooms (with the master benefitting from an en-suite) and a family bathroom. Additional features include gas central heating, double glazing, an enclosed rear garden, attached garage and off-street parking for multiple vehicles. Situated in a popular residential estate with excellent access to local amenities including Parc Fforestfach Retail Park, schools, shops, and parks, the property also enjoys convenient proximity to the M4 motorway via J47, ideal for commuters. Viewing is highly recommended for this ideal family home. Please quote RP472